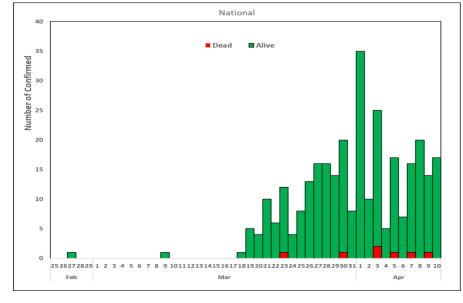

### **UPDATES IN NUMBERS**

**GENERAL** 

**TOTAL NUMBER OF CASES** 

305

NEW CASES 17

NEW DISCHARGED CASES

7 (Lagos - 7)

**FATALITIES** 