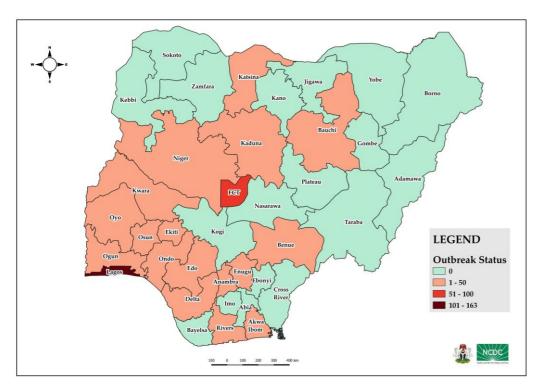

## STATE OF THE NATION

Fig. 1: Map of Nigeria showing the 19 states affected by COVID-19