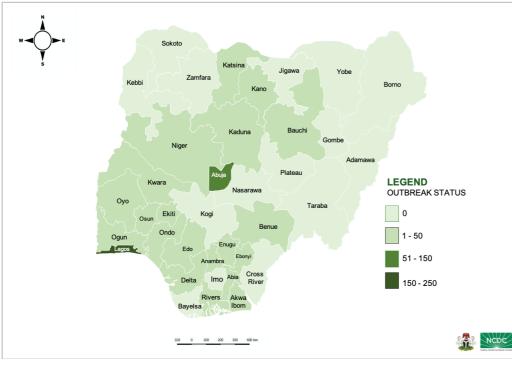

### **STATE OF THE NATION**

Fig. 1: Map of Nigeria showing the 20 states affected by COVID-19

Covid19.ncdc.gov.ng