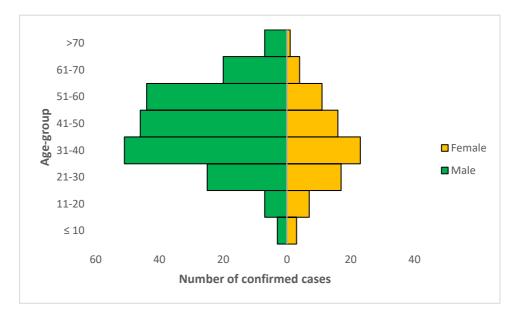

#### DEMOGRAPHICS

MALE – 266 (**71**%) FEMALE – 107 (**29**%)

MOST AFFECTED AGE GROUP 31 - 40 (**21%**)

TOTAL NUMBER OF PASSENGERS OF INTEREST 9103(Total) 9016 (99% - Exceeded Follow Up)

PROVENANCE TRAVEL HISTORY – **163 (44%)** CONTACTS – **122 (33%)** UNKNOWN SOURCE – **20 (5%)** INCOMPLETE – **68 (18%)** 

### **SELECTED CHARTS**

Fig. 3: Daily Epi-Curve of Confirmed Cases (wk9 - wk 16)

Fig. 4: Age-Sex distribution of Confirmed Cases (wk9 – wk16)