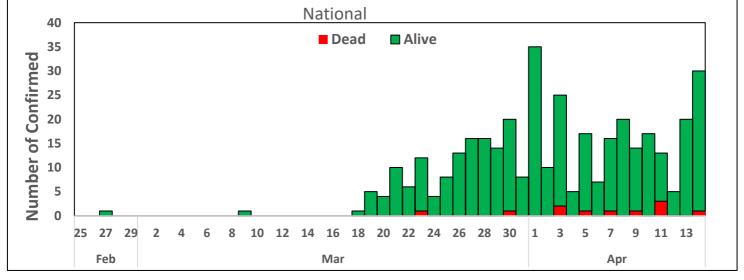

### **SELECTED CHARTS**

Fig. 3: Daily Epi-Curve of Confirmed Cases (wk9 - wk 16)

Fig. 4: Age-Sex distribution of Confirmed Cases (wk9 – wk16)