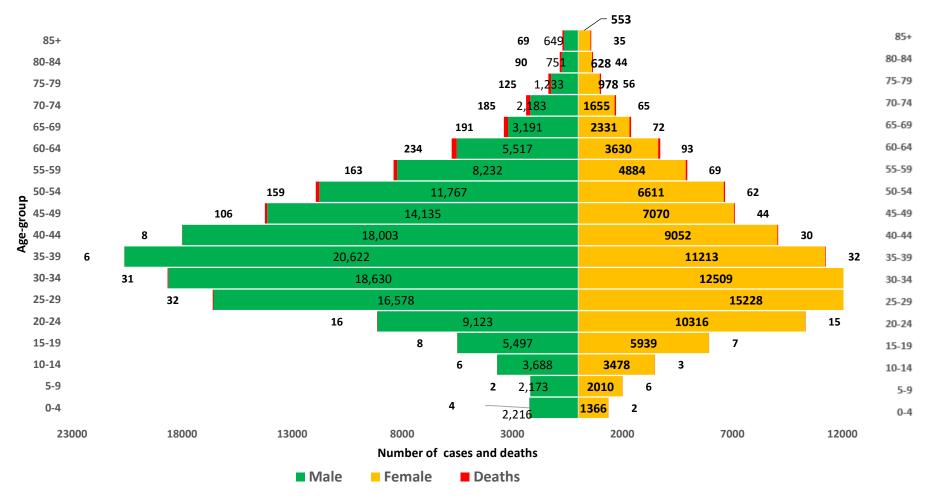

#### AGE-GENDER BREAKDOWN

Figure 4: Age and gender distribution of cases and deaths (WK 10, 2020 – WK 44, 2022)