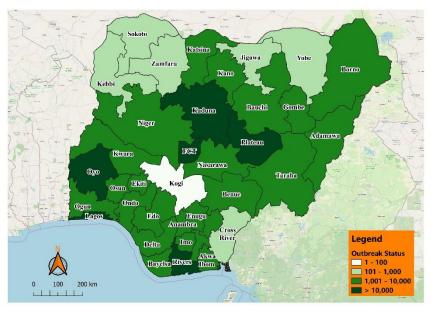

#### DATA AS REPORTED AND ACCURATE BY NCDC AS OF MIDNIGHT 06<sup>TH</sup> NOVEMBER, 2022

Fig 1. Distribution of cases (Epi Weeks 43 & 44, 2022 only)

Fig 2. Distribution of cumulative cases as of Epi Week 44, 2022

### **HIGHLIGHTS**

- In weeks 43 & 44, the number of samples tested increased to 59,757 from 15,672 reported in weeks 41 & 42. These were reported in 36 states and FCT (Table 1).
- In weeks 43 & 44, the number of confirmed cases decreased to 139 (0.2%) from 190 (1.2%) reported in weeks 41 & 42. These were reported in 13 states and FCT (Tables 1 & 2) based on RDT & PCR testing.
- In weeks 43 & 44, discharged cases decreased to 115 from 150 in weeks 41 & 42.
- There were **no** deaths reported in the last two weeks (Tables 1 & 4).
- Cumulatively, since the outbreak began on Week 9, 2020, 265,980 cases and 3,155 deaths have been reported giving a case fatality rate (CFR) of 1.2% (Tables 1 & 4).
- In weeks 43 & 44, the number of inbound international travellers tested was 1,231 of which 5 (0.4%) were positive compared to 19 (1.4%) (out of 1,385 tested) in weeks 41 & 42.
- In weeks 43 & 44, the number of outbound international travellers tested was 1,255 of which 11 (0.9%) were positive compared to 33 (1.7%) (out of 1,959 tested) in weeks 41 & 42.
- Worldwide, there have been 630,387,858 confirmed COVID-19 cases with 6,583,163 deaths giving a case fatality rate of 1.0%.