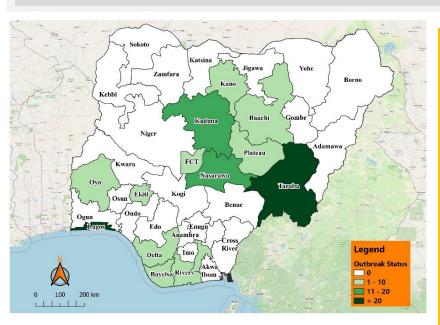

#### DATA AS REPORTED AND ACCURATE BY NCDC AS OF MIDNIGHT 06<sup>TH</sup> NOVEMBER, 2022

Fig 1. Distribution of cases (Epi Weeks 43 & 44, 2022 only)

Fig 2. Distribution of cumulative cases as of Epi Week 44, 2022

### **HIGHLIGHTS**

- In weeks 43 & 44, the number of samples tested increased to 59,757 from 15,672 reported in weeks 41 & 42. These were reported in 36 states and FCT (Table 1).
- In weeks 43 & 44, the number of confirmed cases decreased to 139 (0.2%) from 190 (1.2%) reported in weeks 41 & 42. These were reported in 13 states and FCT (Tables 1 & 2) based on RDT & PCR testing.
- In weeks 43 & 44, discharged cases decreased to 115 from 150 in weeks 41 & 42.
- There were **no** deaths reported in the last two weeks (Tables 1 & 4).
- Cumulatively, since the outbreak began on Week 9, 2020, 265,980 cases and 3,155 deaths have been reported giving a case fatality rate (CFR) of 1.2% (Tables 1 & 4).
- In weeks 43 & 44, the number of inbound international travellers tested was 1,231 of which 5 (0.4%) were positive compared to 19 (1.4%) (out of 1,385 tested) in weeks 41 & 42.
- In weeks 43 & 44, the number of outbound international travellers tested was 1,255 of which 11 (0.9%) were positive compared to 33 (1.7%) (out of 1,959 tested) in weeks 41 & 42.
- Worldwide, there have been 630,387,858 confirmed COVID-19 cases with 6,583,163 deaths giving a case fatality rate of 1.0%.