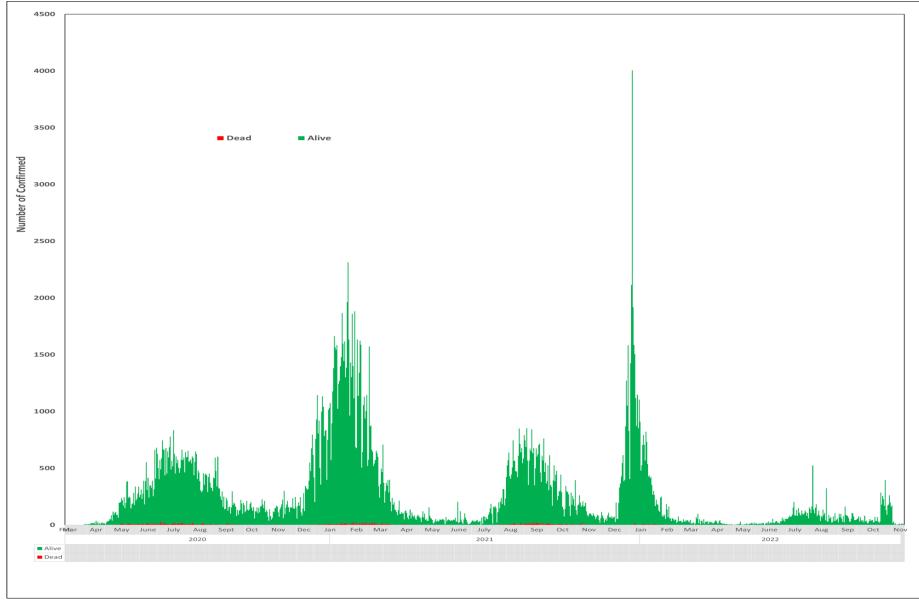

## **DAILY EPICURVE**

Figure 3: Daily epidemic curve of reported confirmed cases as of 6<sup>th</sup> November 2022