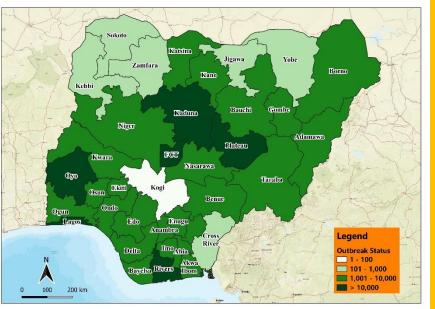

Fig 1. Distribution of cases (Epi Weeks 37 & 38, 2022 only

Fig 2. Distribution of cumulative cases as of Epi Week 38, 2022