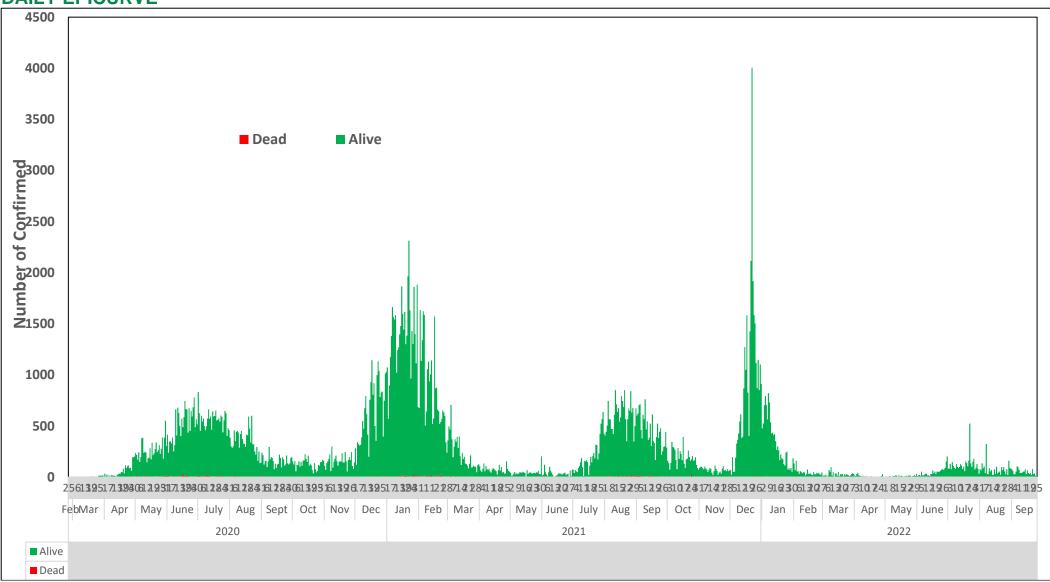

# **DAILY EPICURVE**

Figure 3: Daily epidemic curve of reported confirmed cases as of 25<sup>th</sup> September 2022