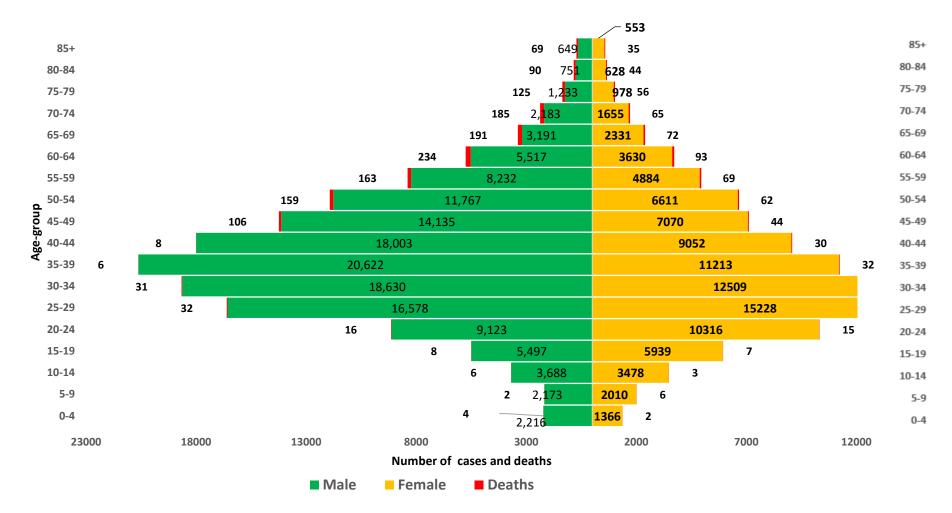

#### AGE-GENDER BREAKDOWN

Figure 4: Age and gender distribution of cases and deaths (WK 10, 2020 – WK 38, 2022)

NCDC COVID-19 Situation Report | covid19.ncdc.gov.ng