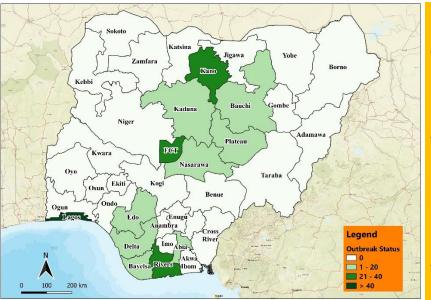

Fig 1. Distribution of cases (Epi Weeks 37 & 38, 2022 only

Fig 2. Distribution of cumulative cases as of Epi Week 38, 2022