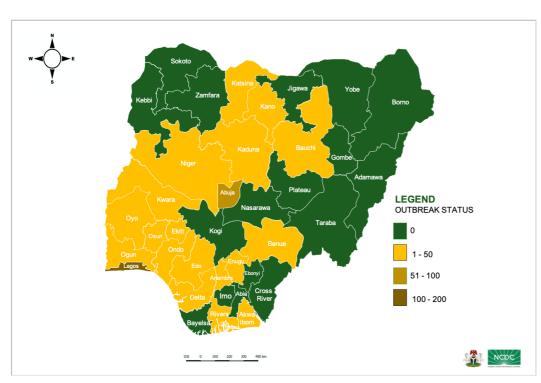

## STATE OF THE NATION

Fig. 1: Map of Nigeria showing the 20 states affected by COVID-19

## **HIGHLIGHTS**

- No new state reported COVID-19 in Nigeria. The total number of affected states in Nigeria is 20
- Five new cases reported Lagos (2), Kwara (2) and Katsina (1)
- DG NCDC met with the Lagos State EOC to strengthen alignment and harmonisation of the ongoing COVID-19 response