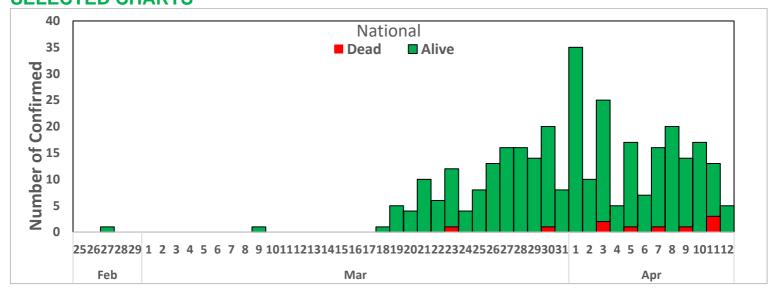

## **SELECTED CHARTS**

Fig. 3: Daily Epi-Curve of Confirmed Cases (wk9 – wk 15)

Fig. 4: Age-Sex distribution of Confirmed Cases (wk9 – wk15)