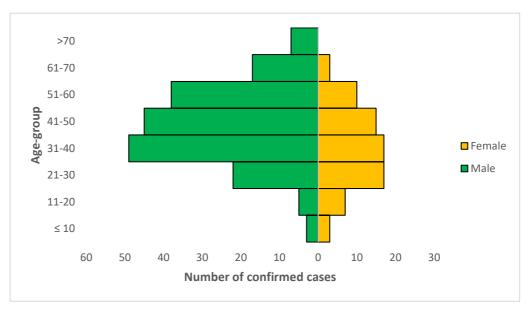

## **SELECTED CHARTS**

Fig. 3: Daily Epi-Curve of Confirmed Cases (wk9 – wk 15)

Fig. 4: Age-Sex distribution of Confirmed Cases (wk9 – wk15)

#### DEMOGRAPHICS

MALE – 233 (**72**%) FEMALE – 90 (**28**%)

MOST AFFECTED AGE GROUP 31 - 60 (**55%**)

TOTAL NUMBER OF
PASSENGERS OF INTEREST
9029(Total)
8942 (99% - Exceeded Follow Up)

PROVENANCE
TRAVEL HISTORY – **161 (50%)**CONTACTS – **111 (34%)**UNKNOWN SOURCE – **10 (3%)**INCOMPLETE – **41 (13%)** 