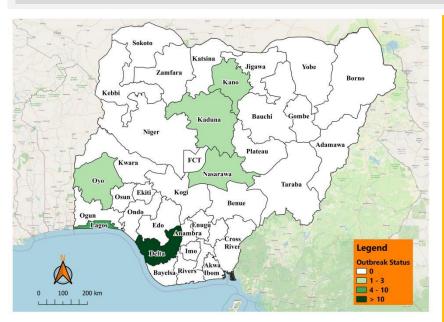

### **BI-WEEKLY EPIDEMIOLOGICAL REPORT 17**

Epi Week 49 – 50: 05th December – 18th December, 2022

DATA AS REPORTED AND ACCURATE BY NCDC AS OF MIDNIGHT 18<sup>TH</sup> NOVEMBER 2022

Fig 1. Distribution of cases (Epi Weeks 49 & 50, 2022 only)