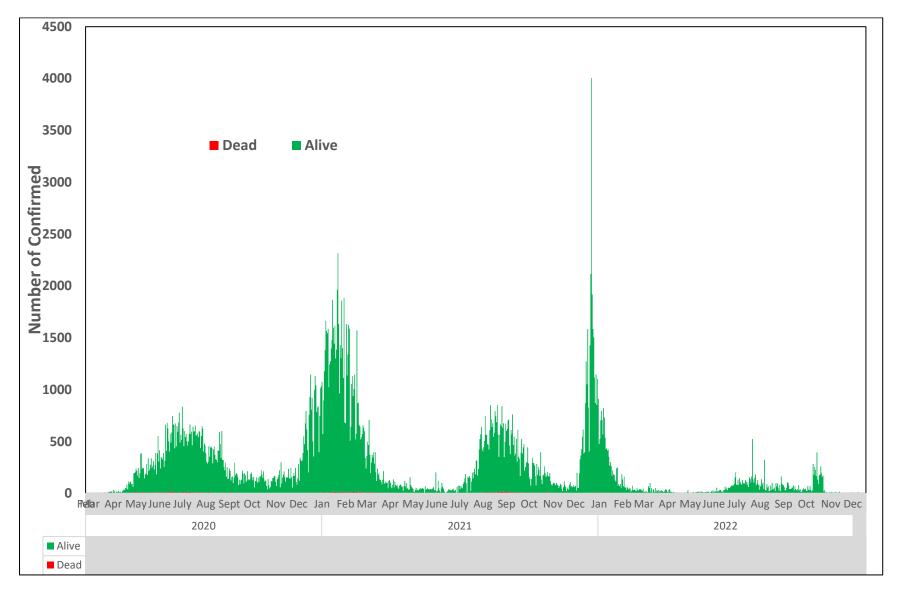

### **DAILY EPICURVE**

Figure 3: Daily epidemic curve of reported confirmed cases as of 18th December 2022