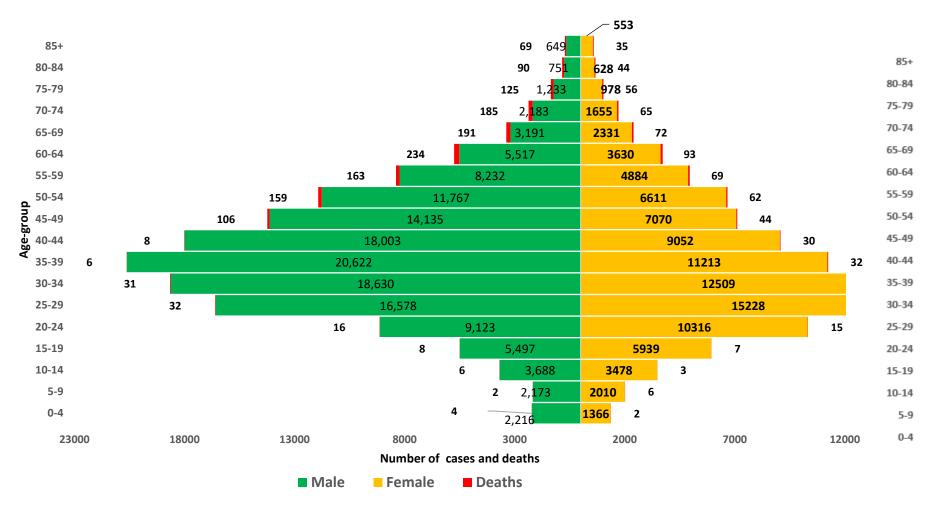

### AGE-GENDER BREAKDOWN

Figure 4: Age and gender distribution of cases and deaths (WK 10, 2020 – WK 48, 2022)