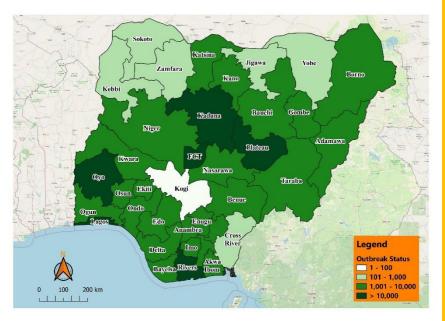

# **COVID-19 SITUATION REPORT**





### **BI-WEEKLY EPIDEMIOLOGICAL REPORT 17**

Epi Week 49 – 50: 05th December – 18th December, 2022

DATA AS REPORTED AND ACCURATE BY NCDC AS OF MIDNIGHT 18<sup>TH</sup> NOVEMBER 2022



Fig 1. Distribution of cases (Epi Weeks 49 & 50, 2022 only)



Fig 2. Distribution of cumulative cases as of Epi Week 50, 2022

### **HIGHLIGHTS**

- In weeks 49 & 50, the number of samples tested decreased to 12,003 from 48,212 reported in weeks 47 & 48. These were reported in 36 states and FCT (Table 1).
- In weeks 49 & 50, the number of confirmed cases decreased to 35 (0.3%) from 53 (0.1%) reported in weeks 47 & 48. These were reported in 6 states (Tables 1 & 2) based on RDT & PCR testing.
- In weeks 49 & 50, discharged cases decreased to 42 from 75 in weeks 47 & 48.
- There were **no** deaths reported in the last two weeks (Tables 1 & 4).
- Cumulatively, since the outbreak began on Week 9, 2020, 266,145 cases and 3,155 deaths have been reported giving a case fatality rate (CFR) of 1.2% (Tables 1 & 4).
- In weeks 49 & 50, the number of inbound in