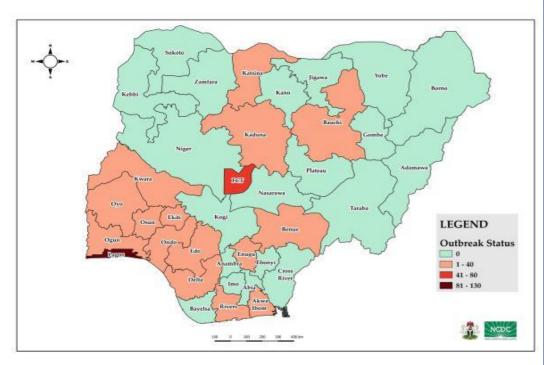

# STATE OF THE NATION

Fig. 1: Map of Nigeria showing the 17 states affected by COVID-19