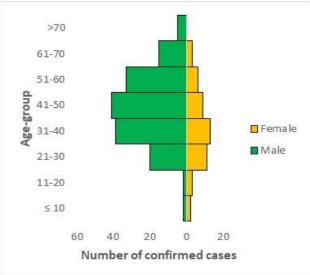

#### DEMOGRAPHICS

MALE (195) (**71**%) FEMALE (81) (**29**%)

MOST AFFECTED AGE GROUP 31 - 50 (**51%**)

TOTAL NUMBER OF
PASSENGERS OF INTEREST
9003(Total)
8767(97.3% - Exceeded Follow Up)

PROVENANCE
TRAVEL HISTORY – **121 (44%)**CONTACTS – **65 (23%)**INCOMPLETE – **90 (33%)** 

## **SELECTED CHARTS**

Fig. 3: Daily Epi-Curve of Confirmed Cases (wk9 - wk 15)

Fig. 4: Age-Sex distribution of Confirmed Cases (wk9 – wk15)