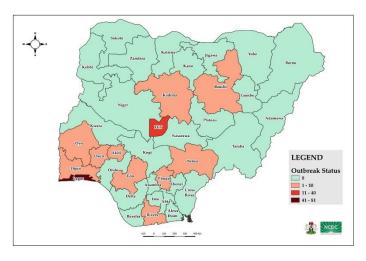

45 (54) \*

Table 2: Summary of COVID-19 cases in Nigeria

| States Affected | No. of Cases (Lab Confirmed) | No. of Cases (on admission) | No. Discharged | No of Deaths |
|-----------------|------------------------------|-----------------------------|----------------|--------------|
| Lagos           | 81                           | 75                          | 6              | 0            |
| FCT             | 25                           | 23                          | 0              | 2            |
| Oyo             | 8                            | 8                           | 0              | 0            |
| Kaduna          | 3                            | 3                           | -              | 0            |
| Ogun            | 3                            | 1                           | 2              | 0            |
| Bauchi          | 2                            | 2                           | -              | 0            |
| Edo             | 2                            | 2                           | 0              | 0            |
| Enugu           | 2                            | 2                           | -              | 0            |
| Osun            | 2                            | 2                           | 0              | 0            |
| Benue           | 1                            | 1                           | -              | 0            |
| Ekiti           | 1                            | 1                           | 0              | 0            |
| Rivers          | 1                            | 1                           | -              | 0            |
| Total           | 131                          | 121                         | 8              | 2            |

Fig. 1: Map of Nigeria showing COVID-19 affected States

Fig. 2: Map of Nigeria showing COVID-19 testing laboratories