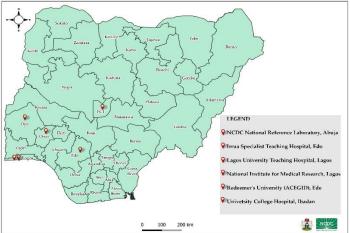

Fig. 1: Map of Nigeria showing COVID-19 affected States

Fig. 2: Map of Nigeria showing COVID-19 testing laboratories

#### **MAJOR RESPONSE ACTIVITIES**

- Deployment of Rapid Response Team (RRT) to support response in all states with confirmed case(s)
- Six laboratories have in-country COVID-19 testing capacity: NRL- Abuja, NIMR-Lagos, LUTH-Lagos, ISTH-Edo, UCH-Ibadan and African Centre of Excellence for Genomics of Infectious Diseases – Osun
- Contact tracing of new confirmed cases commenced