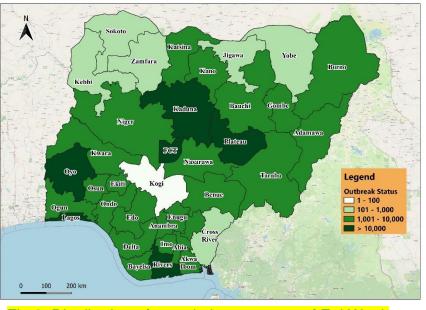

#### DATA AS REPORTED AND ACCURATE BY NCDC AS OF MIDNIGHT 17<sup>TH</sup> JULY 2022

Fig 1. Distribution of cases (Epi Weeks 27 & 28, 2022 only)

Fig 2. Distribution of cumulative cases as of Epi Week 28, 2022