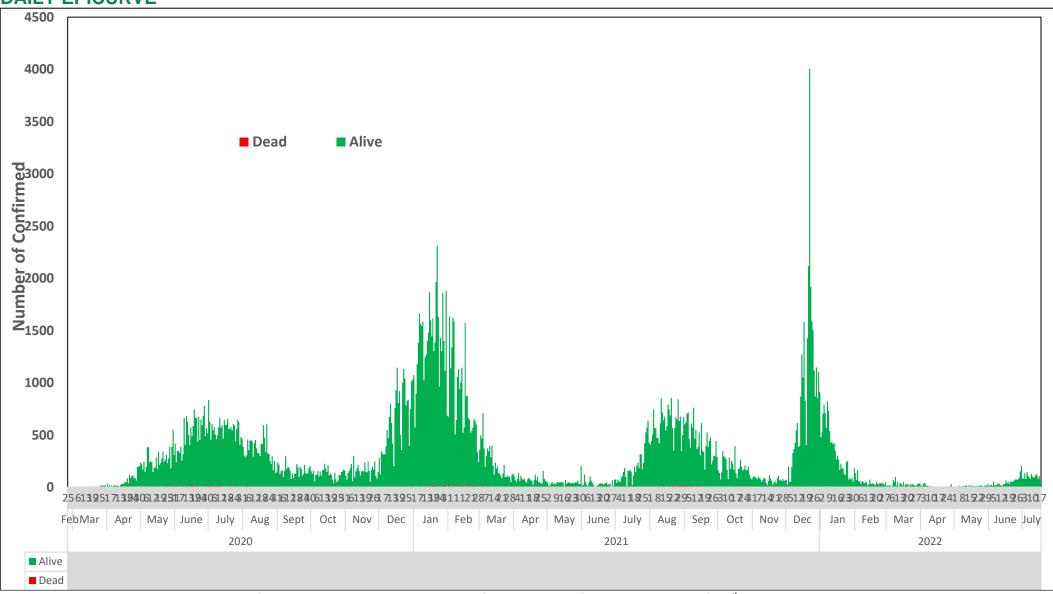

#### **DAILY EPICURVE**

Figure 5: Daily epidemic curve of reported confirmed cases as of 17th July 2022

NCDC COVID-19 Situation Report | covid19.ncdc.gov.ng