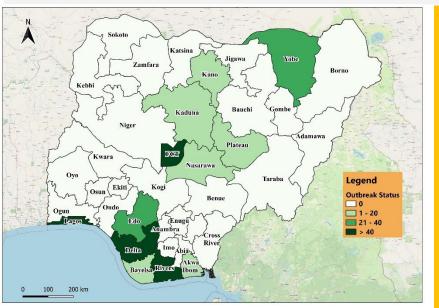

#### DATA AS REPORTED AND ACCURATE BY NCDC AS OF MIDNIGHT 17<sup>TH</sup> JULY 2022

Fig 1. Distribution of cases (Epi Weeks 27 & 28, 2022 only)

Fig 2. Distribution of cumulative cases as of Epi Week 28, 2022

\* In the last 10 weeks, the test positivity ratio has continued to increase with the highest increase being in this reporting week. Majority of cases were reported from Lagos, FCT, Rivers and Kano States.