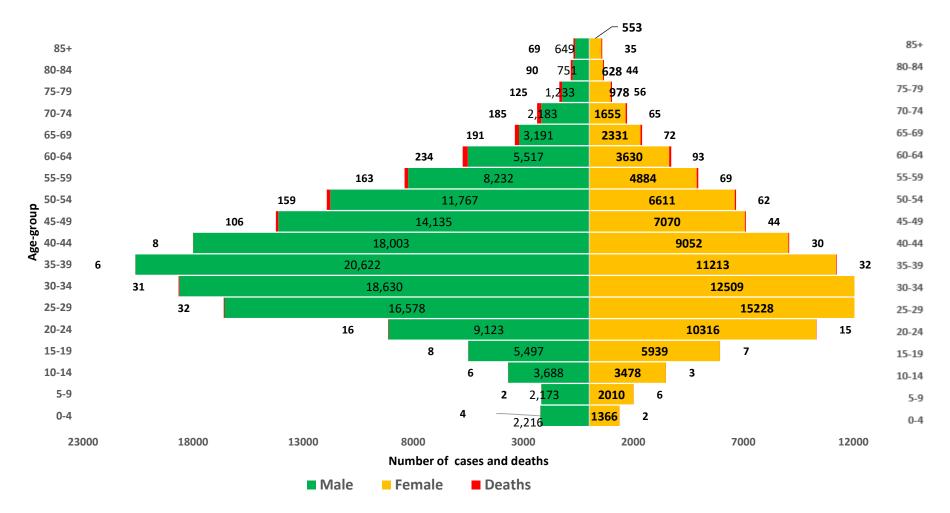

#### AGE-GENDER BREAKDOWN

Figure 10: Age and gender distribution of cases and deaths (WK10, 2020 – WK28, 2022)

NCDC COVID-19 Situation Report | covid19.ncdc.gov.ng