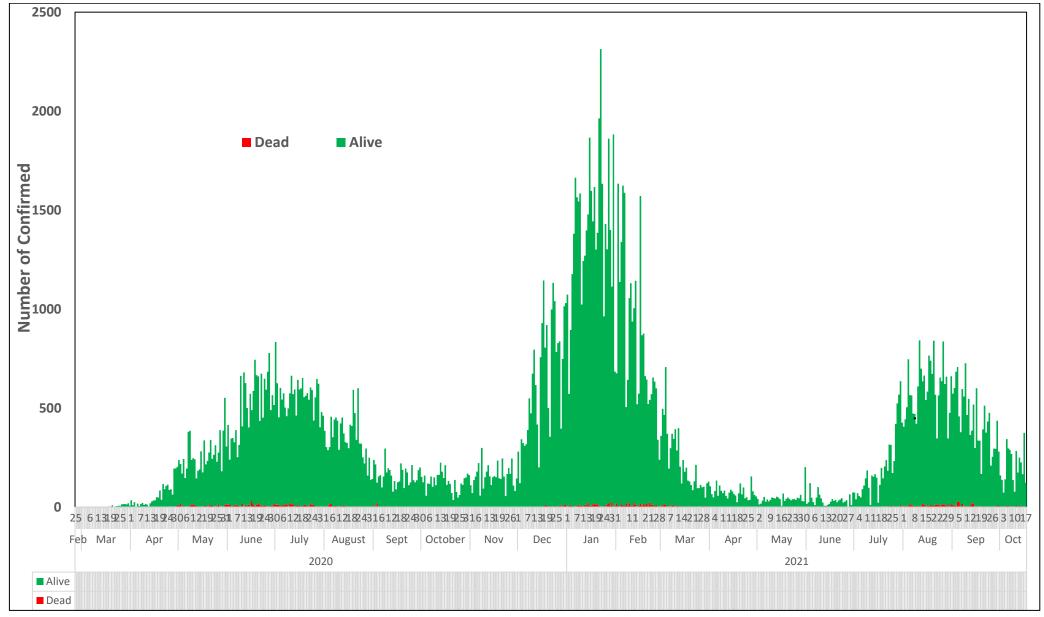

#### **DAILY EPICURVE**

Figure 3: Daily epidemic curve of confirmed cases as reported per day as of 17th October 2021