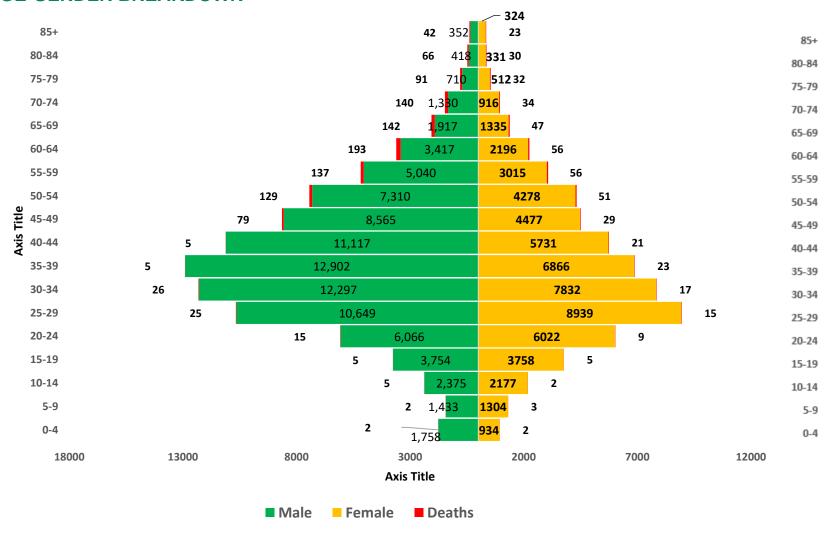

#### AGE-GENDER BREAKDOWN

Figure 7: Chart with age and gender breakdown of cases and deaths (WK10, 2020 – WK41, 2021)