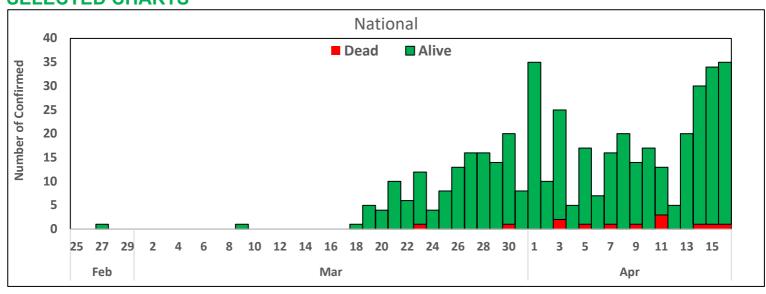

# **SELECTED CHARTS**

Fig. 3: Daily Epi-Curve of Confirmed Cases (wk9 – wk 16)

Fig. 4: Age-Sex distribution of Confirmed Cases (wk9 – wk16)