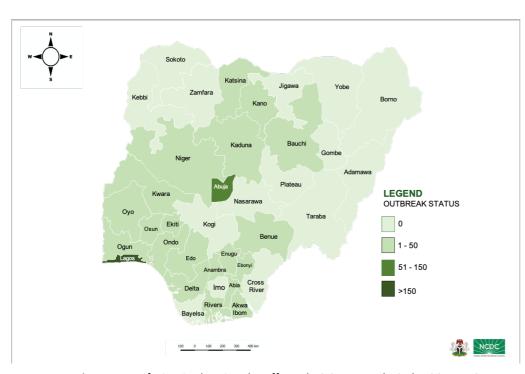

## STATE OF THE NATION

Fig. 1: Map of Nigeria showing the affected 19 States and FCT by COVID-19

# **GENERAL FACT SHEET (April 16th, 2020)**

| STATES    | TOTAL<br>CONFIRMED<br>CASES | NEW<br>CONFIRMED<br>CASES | TOTAL<br>DISCHARGED<br>CASES | NEW<br>DISCHARGED<br>CASES | TOTAL<br>DEATHS | NEW<br>DEATHS | TOTAL<br>ACTIVE<br>CASES | DAYS<br>SINCE LAST<br>REPORTED<br>CASE |
|-----------|-----------------------------|---------------------------|------------------------------|----------------------------|-----------------|---------------|--------------------------|----------------------------------------|
| Lagos     | 251                         | 19                        | 90                           | 5                          | 7               | 0             | 154                      | 0                                      |
| FCT       | 67                          | 9                         | 23                           | 0                          | 2               | 0             | 42                       | 0                                      |
| Kano      | 21                          | 5                         | 0                            | 0                          | 1               | 1             | 20                       | 0                                      |
| Osun      | 20                          | 0                         | 17                           | 6                          | 0               | 0             | 3                        | 13                                     |
| Edo       | 15                          | 0                         | 5                            | 5                          | 1               | 0             | 9                        | 2                                      |
| Oyo       | 13                          | 2                         | 5                            | 1                          | 0               | 0             | 8                        | 0                                      |
| Ogun      | 9                           | 0                         | 5                            | 3                          | 0               | 0             | 4                        | 3                                      |
| Katsina   | 7                           | 0                         | 0                            | 0                          | 1               | 0             | 6                        | 1                                      |
| Kaduna    | 6                           | 0                         | 0                            | 0                          | 0               | 0             | 6                        | 6                                      |
| Bauchi    | 6                           | 0                         | 0                            | 0                          | 0               | 0             | 6                        | 8                                      |
| Akwa Ibom | 6                           | 0                         | 3                            | 3                          | 0               | 0             | 3                        | 2                                      |
| Kwara     | 4                           | 0                         | 0                            | 0                          | 0               | 0             | 4                        | 4                                      |
| Delta     | 4                           | 0                         | 0                            | 0                          | 1               | 0             | 3                        | 1                                      |
| Ondo      | 3                           | 0                         | 0                            | 0                          | 0               | 0             | 3                        | 3                                      |
| Rivers    | 2                           | 0                         | 1                            | 0                          | 0               | 0             | 1                        | 10                                     |
| Niger     | 2                           | 0                         | 0                            | 0                          | 0               | 0             | 2                        | 1                                      |
| Enugu     | 2                           | 0                         | 2                            | 1                          | 0               | 0             | 0                        | 20                                     |
| Ekiti     | 2                           | 0                         | 1                            | 0                          | 0               | 0             | 1                        | 15                                     |
| Benue     | 1                           | 0                         | 0                            | 0                          | 0               | 0             | 1                        | 19                                     |
| Anambra   | 1                           | 0                         | 0                            | 0                          | 0               | 0             | 1                        | 6                                      |
| TOTAL     | 442                         | 35                        | 152                          | 24                         | 13              | 1             | 277                      |                                        |