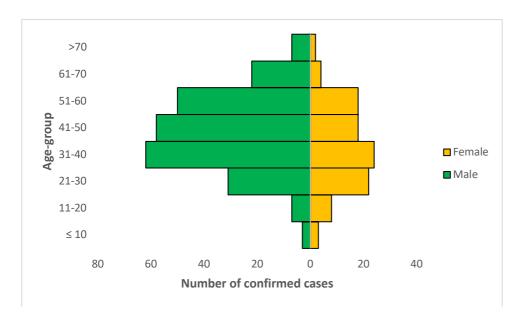

**CONFIRMED DISCHARGED CASES** 

152 (24)

**CONFIRMED FATALITIES** 

13 (1) - 3% CFR

DEMOGRAPHICS

MALE – 314 (**71**%) FEMALE – 128 (**29**%)

MOST AFFECTED AGE GROUP 31 - 40 (21%)

TOTAL NUMBER OF PASSENGERS
OF INTEREST

# **SELECTED CHARTS**

Fig. 3: Daily Epi-Curve of Confirmed Cases (wk9 – wk 16)

Fig. 4: Age-Sex distribution of Confirmed Cases (wk9 – wk16)