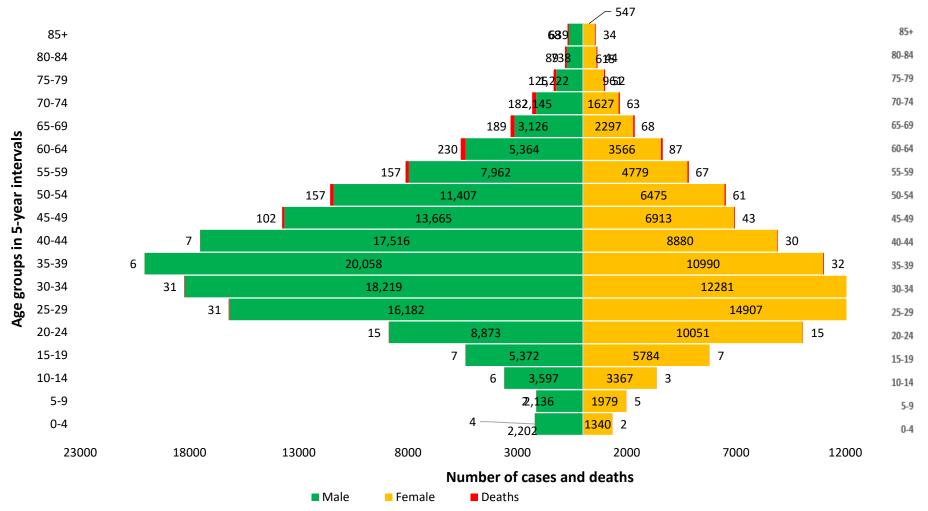

0                                      | 0                                        | 0                                        | 0                                      | 0                                        | 0                                      |
| Total                   | 2                | 0                                     | 0                                      | 0                                        | 0                                        | 1                                      | 1                                        | 0                                      |

#### DAILY EPICURVE



Figure 5: Daily epidemic curve of reported confirmed cases as of 13<sup>th</sup> February 2022

NCDC COVID-19 Situation Report | covid19.ncdc.gov.ng 12

#### **AGE-GENDER BREAKDOWN**



Figure 9: Age and gender distribution of cases and deaths (WK10, 2020 – WK06, 2022)

#### **IN FOCUS:** The role of epidemiologists in Pandemic Response

The COVID-19 pandemic has highlighted the vital role of epidemiologists in mitigating the impact of COVID-19 and other infectious diseases among populations. This has increased investments in the study and analysis of the distribution, determinants, and preventive measures for the COVID-19 disease.

In Nigeria, epidemiologists are central to the prevention, detection, and response to disease outbreaks across the country. The Nigeria Centre for Disease Control (NCDC) works collaboratively with a network of State Epidemiologists from all 36 State and FCT Ministry of Health. This network facilitates the sharing of epidemiological informati