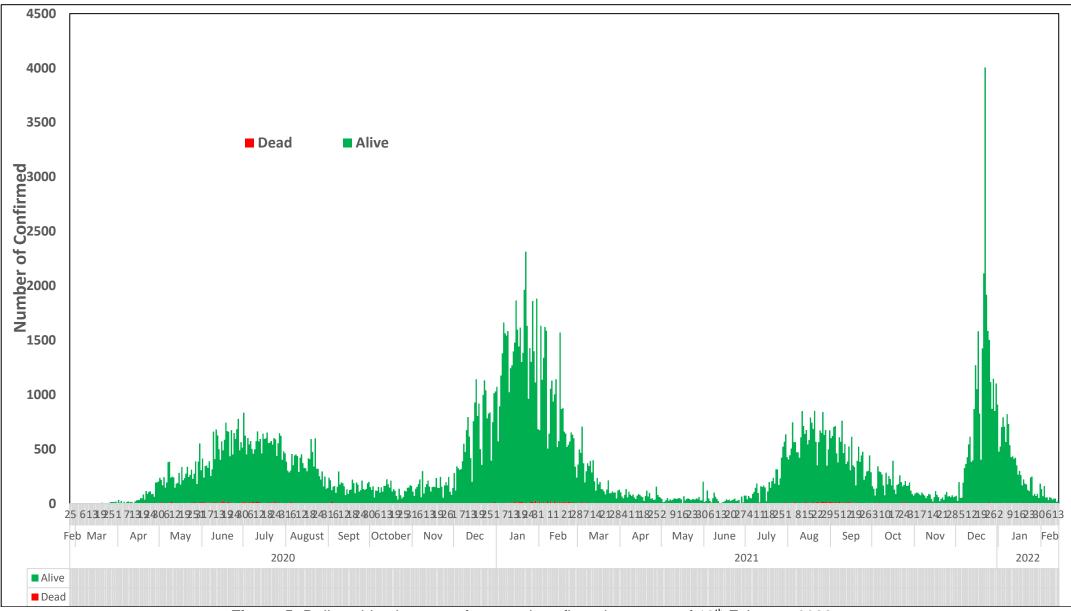

| 0                                        | 0                                      |
| Zamfara                 | 0                | 0                                     | 0                                      | 0                                        | 0                                        | 0                                      | 0                                        | 0                                      |
| Total                   | 2                | 0                                     | 0                                      | 0                                        | 0                                        | 1                                      | 1                                        | 0                                      |

#### DAILY EPICURVE



Figure 5: Daily epidemic curve of reported confirmed cases as of 13<sup>th</sup> February 2022

NCDC COVID-19 Situation Report | covid19.ncdc.gov.ng 12

#### **AGE-GENDER BREAKDOWN**



Figure 9: Age and gender distribution of cases and deaths (WK10, 2020 – WK06, 2022)

#### **IN FOCUS:** The role of epidemiologists in Pandemic Response

The COVID-19 pandemic has highlighted the vital role of epidemiologists in mitigating the impact of COVID-19 and other infectious diseases among populations. This has increased investments in the study and analysis of the distribution, determinants, and preventive measures for the COVID-19 disease.

In Nigeria, epidemiologists are central to the prevention, detection, and response to disease outbreaks across the country. The Nigeria Centre for Disease Co