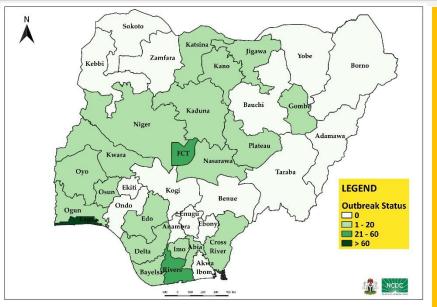

#### DATA AS REPORTED AND ACCURATE BY NCDC AS OF MIDNIGHT 13<sup>TH</sup> FEBRUARY 2022'

Fig 1. Distribution of cases (Epi Week 6 only)

Fig 2. Distribution of cumulative cases as of Epi Week 6, 2022