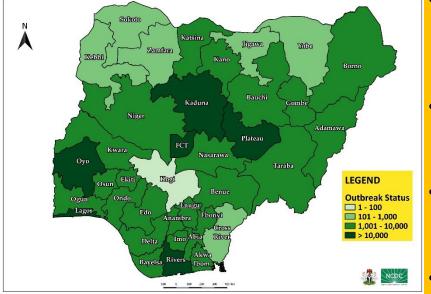

#### DATA AS REPORTED AND ACCURATE BY NCDC AS OF MIDNIGHT 13<sup>TH</sup> FEBRUARY 2022'

Fig 1. Distribution of cases (Epi Week 6 only)

Fig 2. Distribution of cumulative cases as of Epi Week 6, 2022