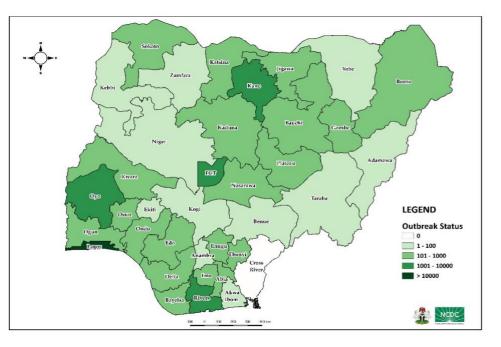

Figure 1: Map of Nigeria showing 35 states and FCT affected by COVID-19

SITUATION UPDATES Total (New in the last 24 hours)

> <u>SAMPLES TESTED</u> 134,257 (1953)

<u>CONFIRMED CASES</u> 25,133 (566)

AFFECTED STATES INCLUDING FCT **36 (0)** 

## **HIGHLIGHTS**

- Five hundred and sixty-six (566) confirmed cases were reported in the last 24 hours from 20 states Lagos (166), Oyo (66), Delta (53), Ebonyi (43), Plateau (34), Ondo (32), FCT (26), Ogun (25), Edo (24), Imo (15), Bayelsa (13), Benue (12), Gombe (11), Kano (11), Kaduna (11), Osun (8), Nasarawa (7), Borno (5), Katsina (2), Anambra (2)
- No new state recorded a confirmed COVID-19 case in the last 24 hours. The total number of states including FCT that have reported at least one confirmed case in Nigeria is still 36 (35 states + FCT)
- Three hundred and ninety-five (395) cases were discharged in the last 24 hours in 19 states Oyo (180), Kano (38), Ogun (31), Kaduna (29), Plateau (24), Rivers (21), Benue (15), Enugu (13), FCT (12), Adamawa (9), Borno (4), Gombe (4), Edo (3), Katsina (3), Bayelsa (3), Ebonyi (2), Imo (2) and Lagos (1), Nasarawa (1)
- Eight deaths were recorded in the last 24 hours in **six** states Gombe (3), Oyo (1), Edo (1), Imo (1), Lagos (1) and Delta (1).
- Map legend modified to include more more than 10,000 as over 10,000 cases have been reported in Lagos State