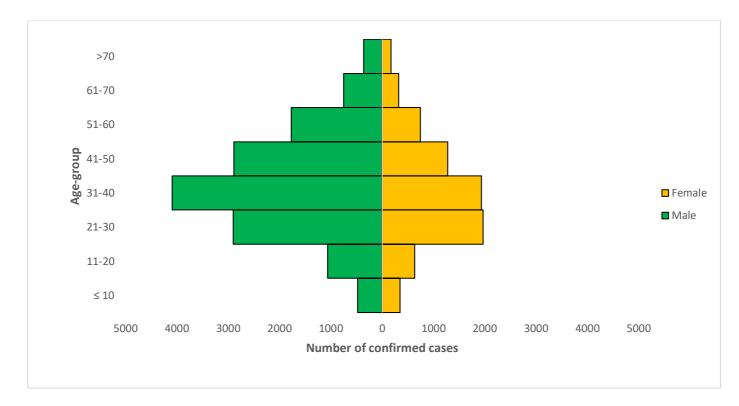

### Figure 2: Daily Epidemic Curve of Confirmed Cases (WK9 – WK27)

Figure 3: Age-Sex Distribution of Confirmed Cases (WK9 – WK27)

> DISCHARGED CASES 9,402 (395)

<u>CONFIRMED FATALITIES</u> 573 (8) – 2.3% CFR

> <u>DEMOGRAPHICS</u> MALE – 16,664 (**66**%) FEMALE – 8,469 (**34**%)

MOST AFFECTED AGE GROUP 31 - 40 (**24%**)

<u>PERSONS OF INTEREST</u> 10,567 (Total) 10,533 (99.7% - Exceeded Follow Up)