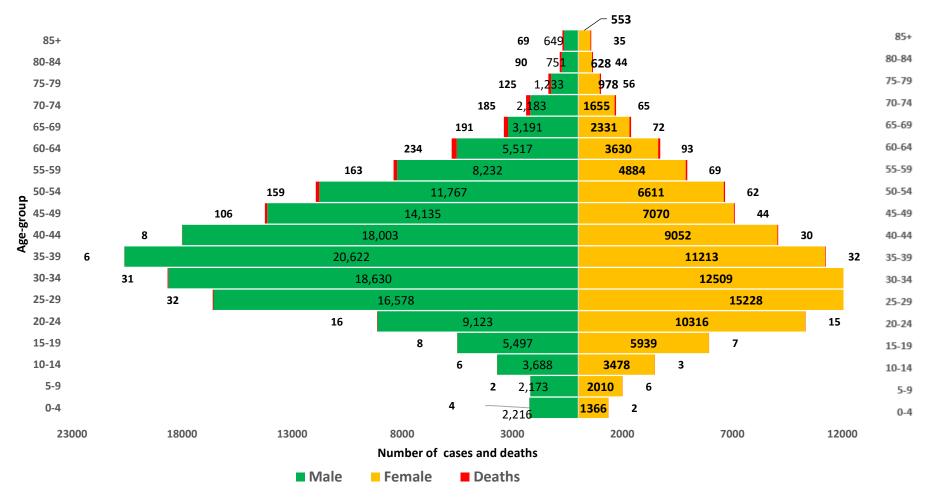

#### AGE-GENDER BREAKDOWN

Figure 4: Age and gender distribution of cases and deaths (WK 10, 2020 – WK 40, 2022)