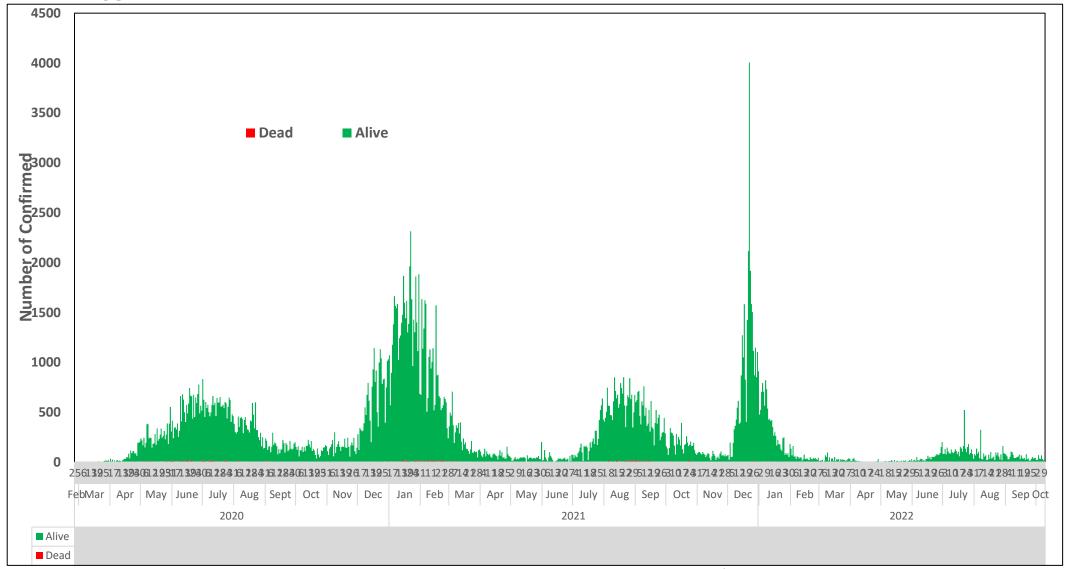

### **DAILY EPICURVE**

Figure 3: Daily epidemic curve of reported confirmed cases as of 9th October 2022