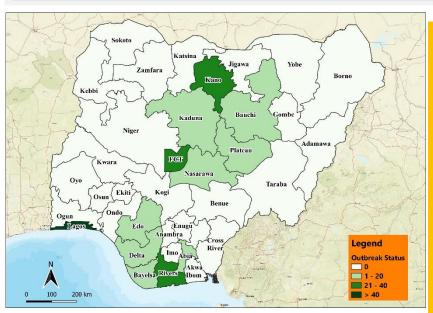

### DATA AS REPORTED AND ACCURATE BY NCDC AS OF MIDNIGHT 09<sup>TH</sup> OCTOBER 2022

Fig 1. Distribution of cases (Epi Weeks 39 & 40, 2022 only

Fig 2. Distribution of cumulative cases as of Epi Week 40, 2022