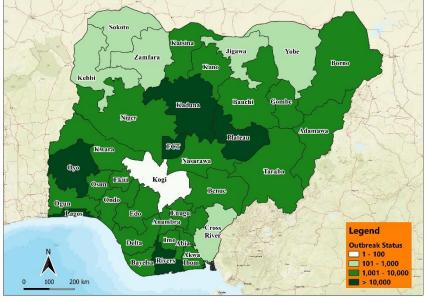

### DATA AS REPORTED AND ACCURATE BY NCDC AS OF MIDNIGHT 09<sup>TH</sup> OCTOBER 2022

Fig 1. Distribution of cases (Epi Weeks 39 & 40, 2022 only

Fig 2. Distribution of cumulative cases as of Epi Week 40, 2022