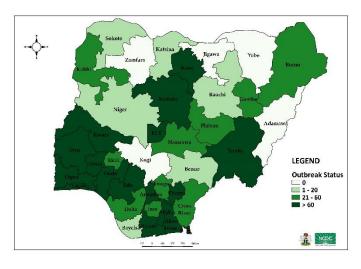

#### STATE OF THE NATION

Fig 1. Distribution of cases (Epi Week 8 only)

Fig 2. Distribution of cumulative cases