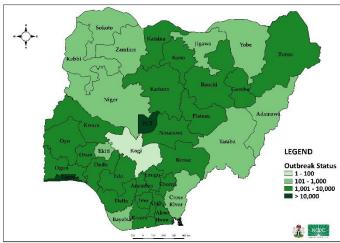

#### STATE OF THE NATION

Fig 1. Distribution of cases (Epi Week 8 only)

Fig 2. Distribution of cumulative cases