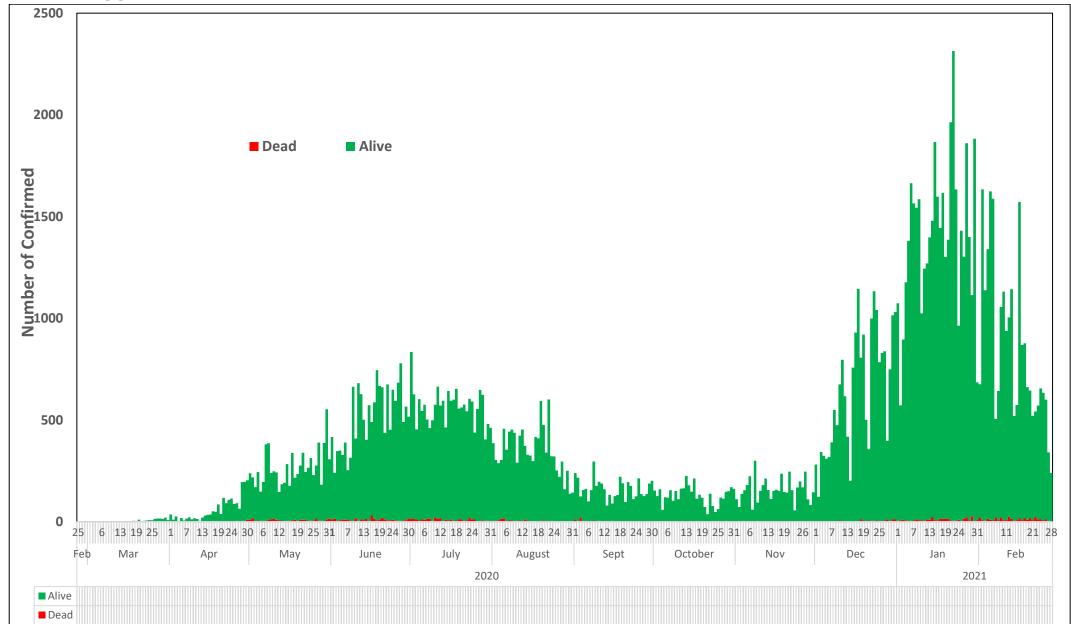

## **DAILY EPICURVE**

Figure 3: Daily epidemic curve of confirmed cases as reported per day as of 28th February 2021