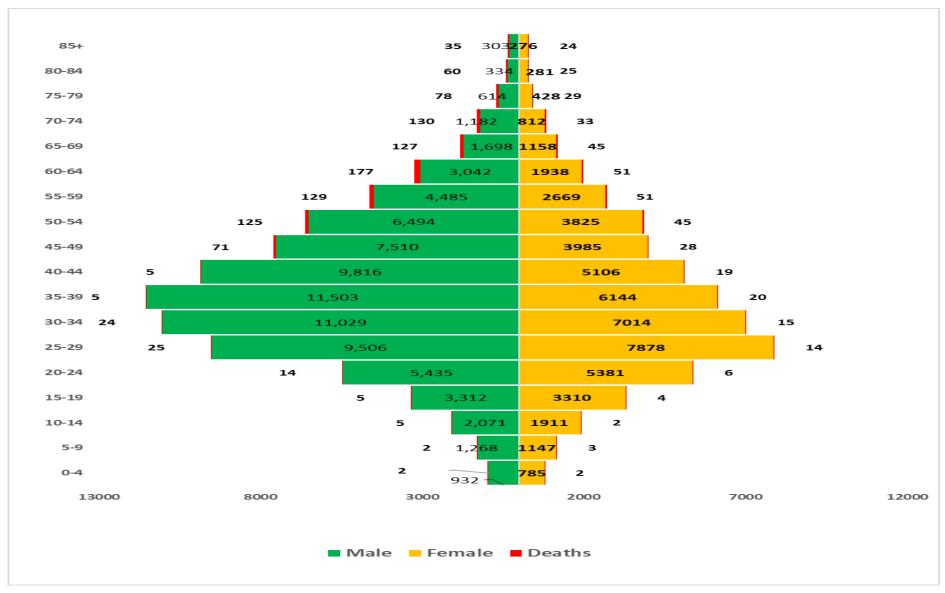

#### AGE-GENDER BREAKDOWN

Figure 7: Chart with age and gender breakdown of cases and deaths (WK10, 2020 – WK08, 2021)