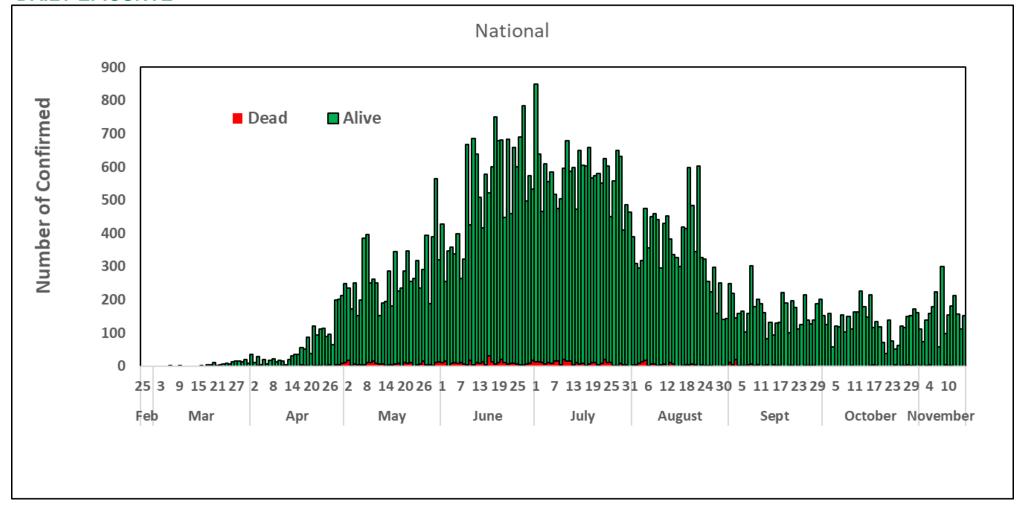

## **DAILY EPICURVE**

Figure 3: Daily epidemic curve of confirmed cases as reported per day