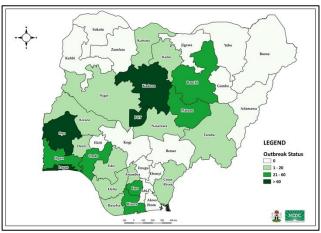

## STATE OF THE NATION

Fig 1. Distribution of cases (EpiWeek 46 only)

Fig 2. Distribution of cumulative cases