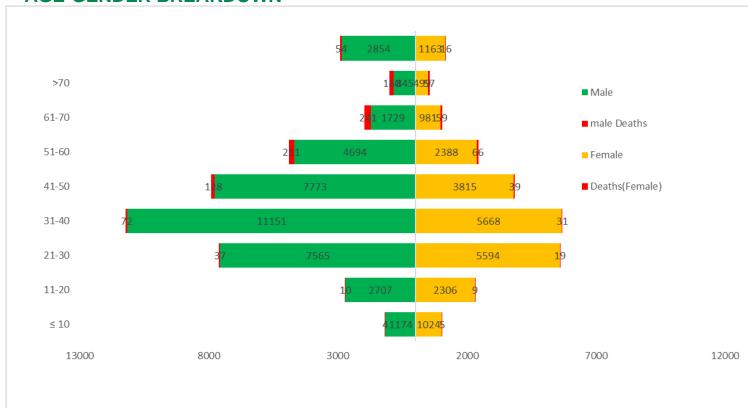

# **AGE-GENDER BREAKDOWN**

Figure 4: Chart with age and gender breakdown of cases and deaths (Wks 9-46)