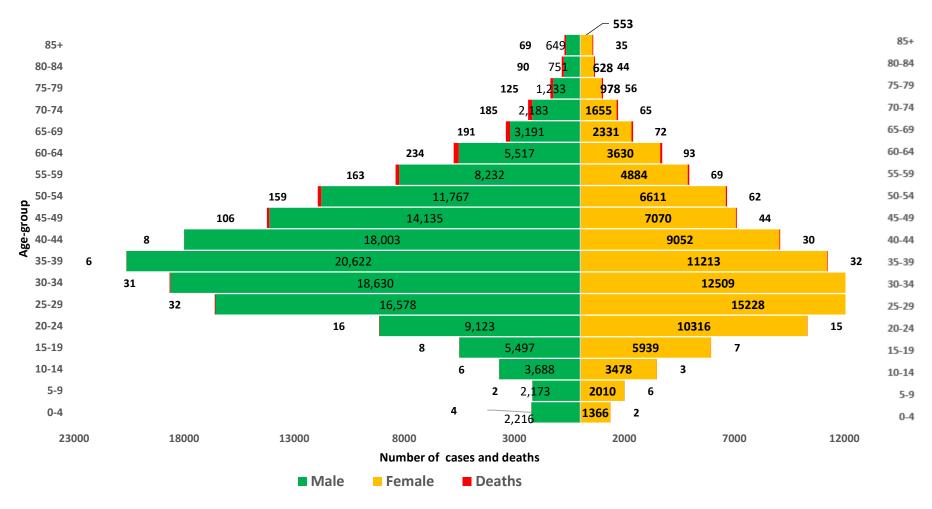

| 0                       | 0                       | 0                       | 0                       | 0                       | 0                      | 0                      | 0                      | 0                      | 0                      |
| Total    | 0               | 0                       | 0                       | 0                       | 0                       | 0                       | 0                       | 0                       | 0                       | 0                       | 0                      | 0                      | 0                      | 0                      | 0                      |

### **DAILY EPICURVE**



Figure 5: Daily epidemic curve of reported confirmed cases as of 5<sup>th</sup> June 2022

### AGE-GENDER BREAKDOWN



Figure 9: Age and gender distribution of cases and deaths (WK10, 2020 – WK22, 2022)

### IN FOCUS: Epidemic Intelligence for Health Security

The COVID-19 pandemic has highlighted the role of epidemic intelligence for the detection, prevention and response to cross-border disease threats. The surveillance of emerging and re-emerging infectious diseases allows for timely action to mitigate the impact of outbreaks. Therefore, there is a need to enhance and sustain epidemic intelligence locally, across regions and globally.

In Nigeria, the epidemic intelligence mechanisms put in place prior to and since COVID-19, have helped to strengthen coordination and response to other epidemic-prone diseases. The most recent example being monkeypox which since its re-emergence in Nigeria, in 2017, has