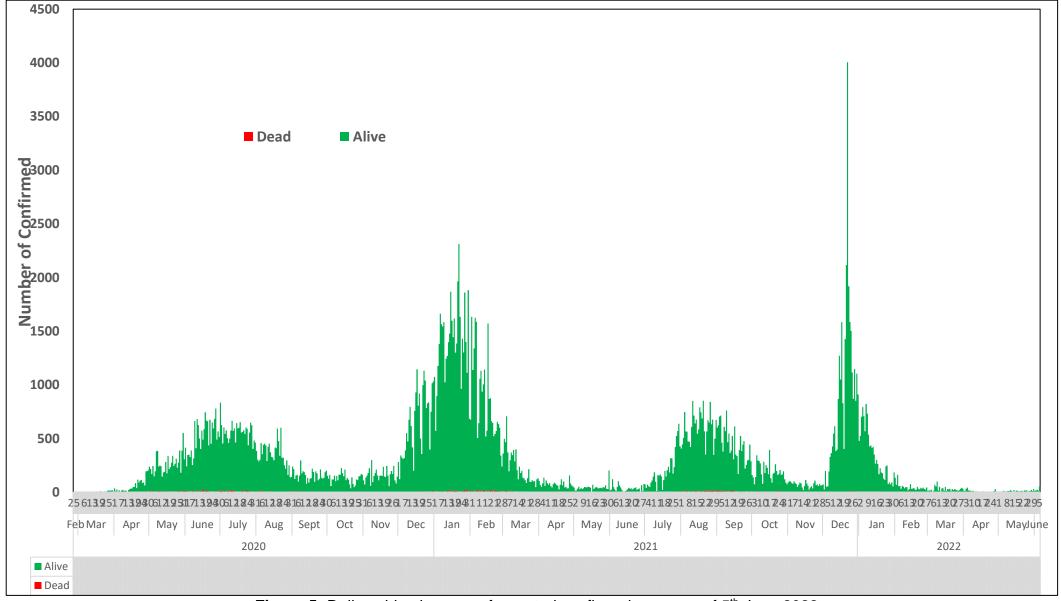

fara  | 0               | 0                       | 0                       | 0                       | 0                       | 0                       | 0                       | 0                       | 0                       | 0                       | 0                      | 0                      | 0                      | 0                      | 0                      |
| Total    | 0               | 0                       | 0                       | 0                       | 0                       | 0                       | 0                       | 0                       | 0                       | 0                       | 0                      | 0                      | 0                      | 0                      | 0                      |

### **DAILY EPICURVE**



Figure 5: Daily epidemic curve of reported confirmed cases as of 5<sup>th</sup> June 2022

### AGE-GENDER BREAKDOWN



Figure 9: Age and gender distribution of cases and deaths (WK10, 2020 – WK22, 2022)

### IN FOCUS: Epidemic Intelligence for Health Security

The COVID-19 pandemic has highlighted the role of epidemic intelligence for the detection, prevention and response to cross-border disease threats. The surveillance of emerging and re-emerging infectious diseases allows for timely action to mitigate the impact of outbreaks. Therefore, there is a need to enhance and sustain epidemic intelligence locally, across regions and globally.

In Nigeria, the epidemic intelligence mechanisms put in place prior to and since COVID-19, have helped to strengthen coordination and response to other