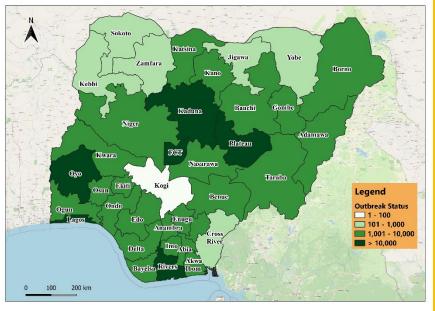

#### DATA AS REPORTED AND ACCURATE BY NCDC AS OF MIDNIGHT 5TH JUNE 2022

Fig 1. Distribution of cases (Epi Weeks 21&22, 2022 only)

Fig 2. Distribution of cumulative cases as of Epi Week 22. 2022