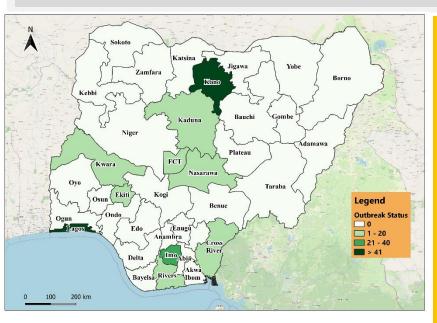

#### DATA AS REPORTED AND ACCURATE BY NCDC AS OF MIDNIGHT 5TH JUNE 2022

Fig 1. Distribution of cases (Epi Weeks 21&22, 2022 only)

Fig 2. Distribution of cumulative cases as of Epi Week 22. 2022