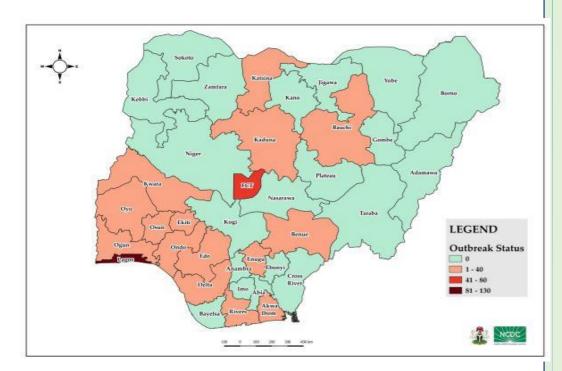

### STATE OF THE NATION

 $\textbf{Fig. 1:} \ \textbf{Map of Nigeria showing the 17 states affected by COVID-19}$ 

## **GENERAL FACT SHEET (April 9th, 2020)**

| STATES    | TOTAL<br>CONFIRMED<br>CASES | NEW<br>CONFIRMED<br>CASES | TOTAL<br>DISCHARGED<br>CASES | NEW<br>DISCHARGED<br>CASES | TOTAL<br>DEATHS | NEW<br>DEATHS | TOTAL<br>ACTIVE<br>CASES | DAYS<br>SINCE LAST<br>EPORTED CASE |
|-----------|-----------------------------|---------------------------|------------------------------|----------------------------|-----------------|---------------|--------------------------|------------------------------------|
| Lagos     | 158                         | 13                        | 39                           | 7                          | 2               | 0             | 117                      | 0                                  |
| FCT       | 54                          | 0                         | 7                            | 0                          | 2               | 0             | 45                       | 1                                  |
| Osun      | 20                          | 0                         | 1                            | 0                          | 0               | 0             | 19                       | 6                                  |
| Edo       | 12                          | 0                         | 0                            | 0                          | 1               | 0             | 11                       | 1                                  |
| Oyo       | 11                          | 0                         | 0                            | 0                          | 0               | 0             | 11                       | 2                                  |
| Bauchi    | 6                           | 0                         | 0                            | 0                          | 0               | 0             | 6                        | 1                                  |
| Akwa Ibom | 5                           | 0                         | 0                            | 0                          | 0               | 0             | 5                        | 8                                  |
| Kaduna    | 5                           | 0                         | 0                            | 0                          | 0               | 0             | 5                        | 4                                  |
| Ogun      | 4                           | 0                         | 2                            | 0                          | 0               | 0             | 2                        | 9                                  |
| Ekiti     | 2                           | 0                         | 1                            | 0                          | 0               | 0             | 1                        | 8                                  |
| Enugu     | 2                           | 0                         | 0                            | 0                          | 0               | 0             | 2                        | 13                                 |
| Rivers    | 2                           | 0                         | 1                            | 0                          | 0               | 0             | 1                        | 3                                  |
| Kwara     | 2                           | 0                         | 0                            | 0                          | 0               | 0             | 2                        | 3                                  |
| Delta     | 2                           | 1                         | 0                            | 0                          | 1               | 1             | 1                        | 0                                  |
| Benue     | 1                           | 0                         | 0                            | 0                          | 0               | 0             | 1                        | 12                                 |
| Ondo      | 1                           | 0                         | 0                            | 0                          | 0               | 0             | 1                        | 6                                  |
| Katsina   | 1                           | 0                         | 0                            | 0                          | 1               | 0             | 0                        | 2                                  |
| Total     | 288                         | 14                        | 51                           | 7                          | 7               | 1             | 230                      |                                    |