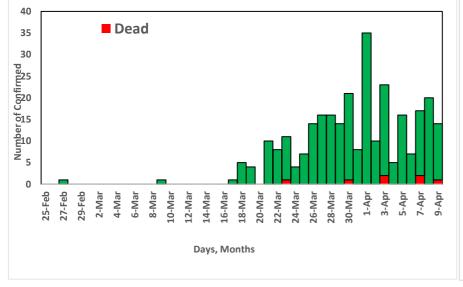

### **SELECTED CHARTS**

Fig. 3: Daily Epi-Curve of Confirmed Cases (wk9 – wk 15)

Fig. 4: Age-Sex distribution of Confirmed Cases (wk9 – wk15)