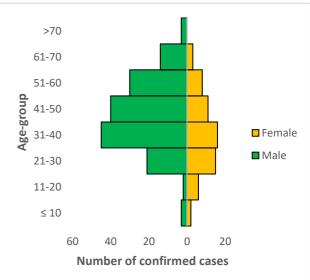

#### DEMOGRAPHICS

MALE (207) (**72**%) FEMALE (81) (**28**%)

MOST AFFECTED AGE GROUP 30 - 54 (**61%**)

TOTAL NUMBER OF
PASSENGERS OF INTEREST
9003(Total)
8782 (97.5% - Exceeded Follow
Up)

PROVENANCE
TRAVEL HISTORY – **116 (40%)**CONTACTS – **68 (24%)**UNKNOWN SOURCE – **6 (2%)**INCOMPLETE – **98 (34%)** 

### **SELECTED CHARTS**

Fig. 3: Daily Epi-Curve of Confirmed Cases (wk9 – wk 15)

Fig. 4: Age-Sex distribution of Confirmed Cases (wk9 – wk15)