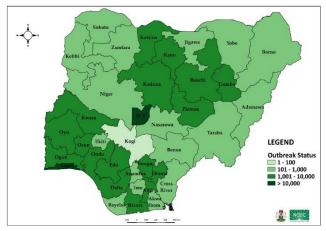

# **GENERAL FACT SHEET – DATA AS AT 3<sup>RD</sup> JANUARY 2021**

Table 1: States with reported laboratory-confirmed COVID-19 cases, recoveries, deaths, samples tested and active cases

| STATES      | CONFI  | RMED         | RECO   | VERIES       | DEA   | ATHS         | TE      | STING     | ACTIVE<br>CASES |
|-------------|--------|--------------|--------|--------------|-------|--------------|---------|-----------|-----------------|
| STATES      | Total  | Last<br>Week | Total  | Last<br>Week | Total | Last<br>Week | Total   | Last Week |                 |
| Abia        | 1,028  | 45           | 968    | 11           | 10    | 0            | 11,552  | 352       | 50              |
| Adamawa     | 424    | 69           | 238    | 0            | 25    | 4            | 6,150   | 1,501     | 161             |
| Akwa Ibom   | 437    | 8            | 385    | 38           | 9     | 0            | 4,181   | 38        | 43              |
| Anambra     | 328    | 20           | 274    | 0            | 19    | 0            | 8,534   | 5,139     | 35              |
| Bauchi      | 1,020  | 52           | 860    | 13           | 17    | 0            | 12,742  | 323       | 143             |
| Bayelsa     | 534    | 15           | 421    | 0            | 21    | 0            | 7,963   | 836       | 92              |
| Benue       | 532    | 0            | 469    | 0            | 11    | 0            | 7,151   | 320       | 52              |
| Borno       | 806    | 10           | 738    | 33           | 36    | 0            | 15,406  | 230       | 32              |
| Cross River | 169    | 0            | 157    | 75           | 12    | 0            | 2,272   | 106       | 0               |
| Delta       | 1,888  | 20           | 1,737  | 0            | 52    | 3            | 23,828  | 712       | 99              |
| Ebonyi      | 1,107  | 10           | 1,072  | 35           | 30    | 0            | 6,561   | 49        | 5               |
| Edo         | 2,902  | 72           | 2,681  | 46           | 117   | 4            | 22,253  | 400       | 104             |
| Ekiti       | 415    | 6            | 395    | 3            | 6     | 0            | 8,037   | 68        | 14              |
| Enugu       | 1,400  | 18           | 1,348  | 15           | 21    | 0            | 10,440  | 182       | 31              |
| FCT         | 12,083 | 729          | 7,588  | 707          | 104   | 8            | 126,713 | 6,870     | 4,391           |
| Gombe       | 1,338  | 66           | 1,001  | 45           | 37    | 4            | 27,242  | 436       | 300             |
| Imo         | 766    | 18           | 722    | 8            | 13    | 1            | 15,913  | 1,098     | 31              |
| Jigawa      | 407    | 15           | 368    | 24           | 11    | 0            | 3,346   | 73        | 28              |
| Kaduna      | 5,447  | 507          | 4,708  | 265          | 53    | 3            | 41,927  | 2,285     | 686             |
| Kano        | 2,324  | 130          | 1,930  | 95           | 68    | 7            | 62,361  | 593       | 326             |
| Katsina     | 1,636  | 38           | 1,429  | 156          | 27    | 0            | 26,484  | 255       | 180             |
| Kebbi       | 173    | 10           | 144    | 0            | 9     | 1            | 2,789   | 23        | 20              |
| Kogi        | 5      | 0            | 3      | 0            | 2     | 0            | 481     | 30        | 0               |
| Kwara       | 1,414  | 35           | 1,094  | 0            | 31    | 0            | 10,659  | 392       | 289             |
| Lagos       | 31,321 | 2,580        | 26,795 | 1,597        | 247   | 6            | 238,967 | 7,329     | 4,279           |
| Nasarawa    | 898    | 177          | 325    | 0            | 13    | 0            | 10,070  | 1,019     | 560             |
| Niger       | 417    | 8            | 320    | 20           | 13    | 0            | 8,987   | 33        | 84              |
| Ogun        | 2,552  | 97           | 2,292  | 50           | 34    | 0            | 45,554  | 1,156     | 226             |
| Ondo        | 1,843  | 41           | 1,763  | 73           | 41    | 0            | 11,969  | 469       | 39              |

| STATES - | CONFIRMED |              | RECOVERIES |              | DEATHS |              | TESTING |           | ACTIVE<br>CASES |
|----------|-----------|--------------|------------|--------------|--------|--------------|---------|-----------|-----------------|
|          | Total     | Last<br>Week | Total      | Last<br>Week | Total  | Last<br>Week | Total   | Last Week |                 |
| Osun     | 1,019     | 15           | 965        | 18           | 24     | 1            | 6,520   | 141       | 30              |
| Оуо      | 4,035     | 142          | 3,402      | 25           | 52     | 6            | 32,334  | 1,755     | 581             |
| Plateau  | 4,997     | 456          | 4,560      | 478          | 44     | 8            | 43,771  | 708       | 393             |
| Rivers   | 3,572     | 196          | 3,209      | 98           | 64     | 0            | 87,855  | 3,302     | 299             |
| Sokoto   | 380       | 82           | 270        | 42           | 18     | 1            | 12,721  | 963       | 92              |
| Taraba   | 217       | 6            | 187        | 10           | 7      | 0            | 5,243   | 241       | 23              |
| Yobe     | 201       | 14           | 144        | 21           | 8      | 0            | 4,434   | 157       | 49              |
| Zamfara  | 112       | 26           | 82         | 9            | 5      | 0            | 2,376   | 1,165     | 25              |
| Total    | 90,147*   | 5,733        | 75,044     | 4,010        | 1,311  | 57           | 975,786 | 40,749    | 13,792          |