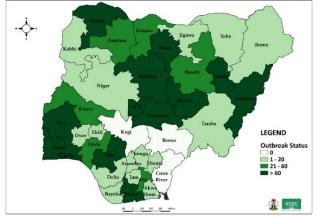

DATA AS REPORTED AND ACCURATE BY NCDC AS AT MIDNIGHT 3<sup>RD</sup> JANUARY 2021

STATE OF THE NATION



#### Fig 1. Distribution of cases (Epi Week 53 only)





## **HIGHLIGHTS**

- In Week 53, the number of new confirmed cases decreased to **5,733** from **5,908** in week 52. These were reported in **33** states and FCT (Tables 1 & 2).
- In Week 53, the number of discharged cases increased to **4,010** from **2,731** in week 52. These were reported in **27** states and FCT (Tables 1 & 3).
- Cumulatively, since the outbreak began in Week **9**, there have been **1,311** deaths reported with a case fatality rate (CFR) of **1.5%** (Tables 1 & 4).
- The number of reported deaths in the last one week in 13 states and FCT is 57 (Tables 1 & 4).
- In Week 53, the number of in-bound international travellers at Nigerian airports was **19,018** compared with **19,238** in Week 52.
- In Week 53, the