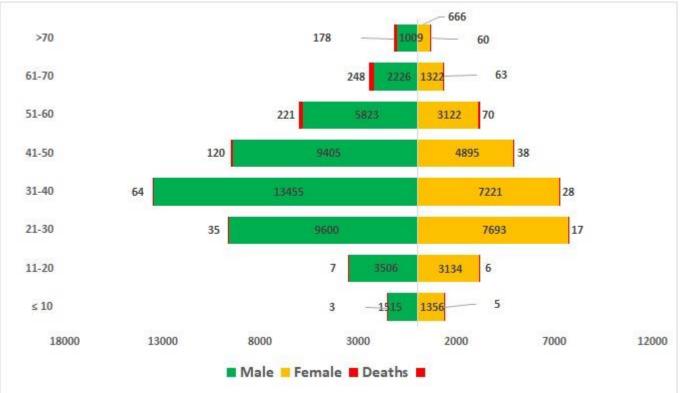

## AGE-GENDER BREAKDOWN

**Figure 4:** Chart with age and gender breakdown of cases and deaths (Week 10 - 53)