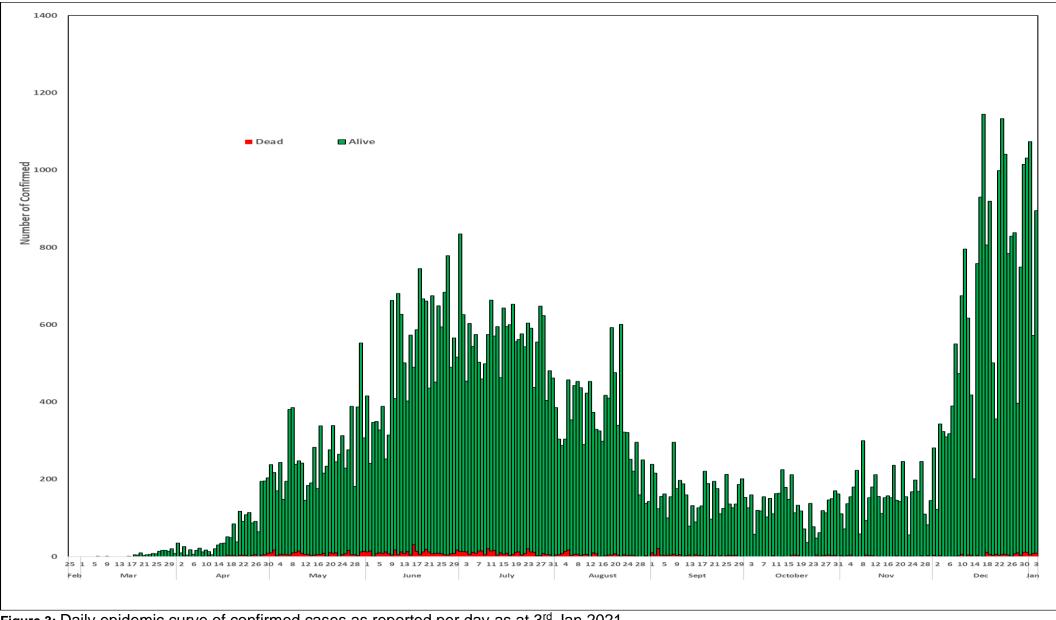

# **DAILY EPICURVE**

Figure 3: Daily epidemic curve of confirmed cases as reported per day as at 3rd Jan 2021

NCDC COVID-19 Situation Report | covid19.ncdc.gov.ng 11