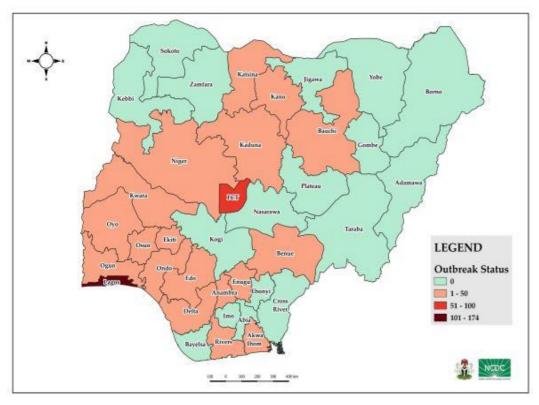

# **STATE OF THE NATION**

Fig. 1: Map of Nigeria showing the 20 states affected by COVID-19

Covid19.ncdc.gov.ng |