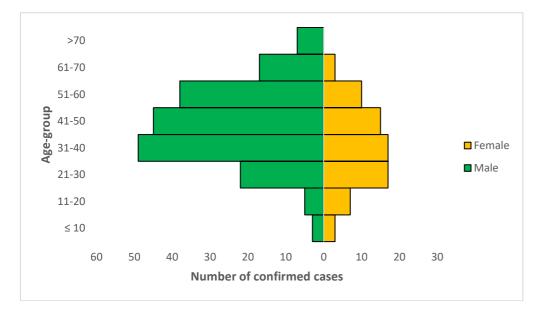

### **SELECTED CHARTS**

Fig. 3: Daily Epi-Curve of Confirmed Cases (wk9 – wk 15)

Fig. 4: Age-Sex distribution of Confirmed Cases (wk9 – wk15)

#### DEMOGRAPHICS

MALE (231) (**73**%) FEMALE (87) (**27**%)

MOST AFFECTED AGE GROUP 31 - 60 (55%)

TOTAL NUMBER OF PASSENGERS OF INTEREST 9029 (Total) 8938 (99% - Exceeded Follow Up)

PROVENANCE TRAVEL HISTORY – **148 (47%)** CONTACTS – **88 (28%)** UNKNOWN – **5 (1%)** NO INFORMATION – **77 (24%)** 