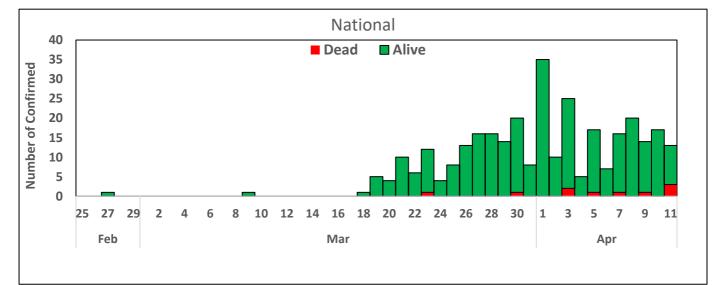

### **SELECTED CHARTS**

Fig. 3: Daily Epi-Curve of Confirmed Cases (wk9 – wk 15)

Fig. 4: Age-Sex distribution of Confirmed Cases (wk9 – wk15)