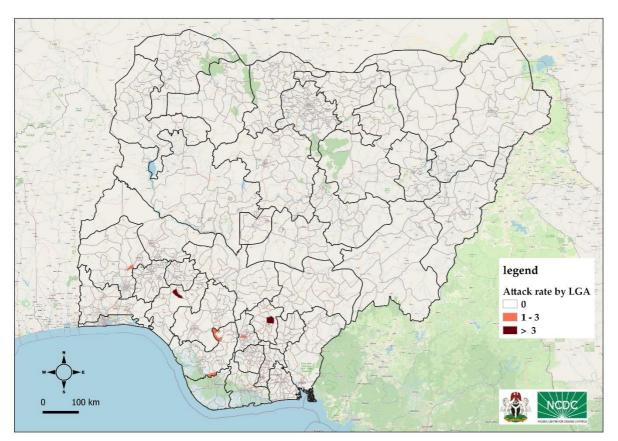

Figure 1: Map of Nigeria showing yellow fever outbreak attack rates in affected LGAs, Epi week 1 to 17, 2021

Figure 2: Epicurve of yellow fever cases in Nigeria as at Epi week 17 April, 2021

Figure 3: Trend of suspected yellow fever cases in Nigeria 2017 – 2021