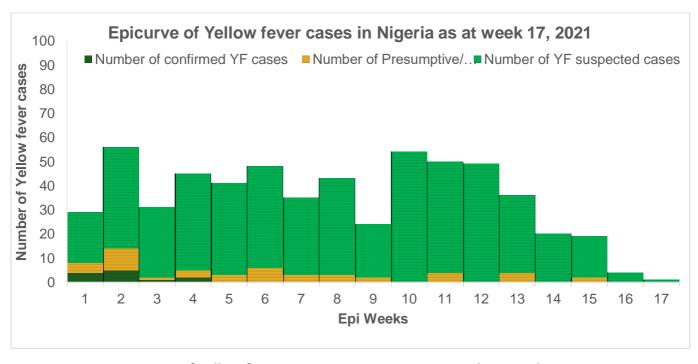

Figure 1: Map of Nigeria showing yellow fever outbreak attack rates in affected LGAs, Epi week 1 to 17, 2021

Figure 2: Epicurve of yellow fever cases in Nigeria as at Epi week 17 April, 2021

Figure 3: Trend of suspected yellow fever cases in Nigeria 2017 – 2021