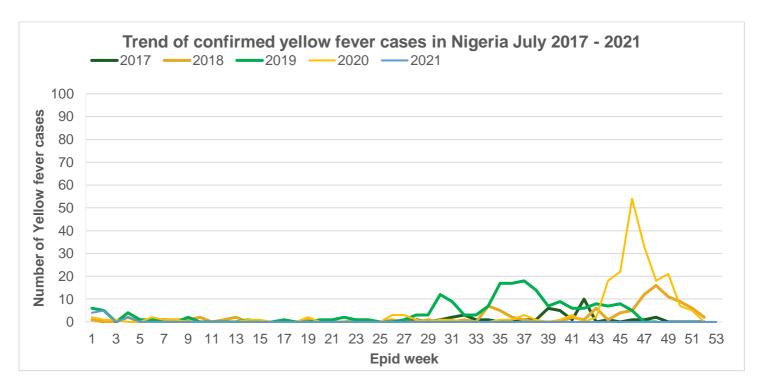

Figure 1: Map of Nigeria showing yellow fever outbreak attack rates in affected LGAs, Epi week 1 to 17, 2021

Figure 2: Epicurve of yellow fever cases in Nigeria as at Epi week 17 April, 2021

Figure 3: Trend of suspected yellow fever cases in Nigeria 2017 – 2021