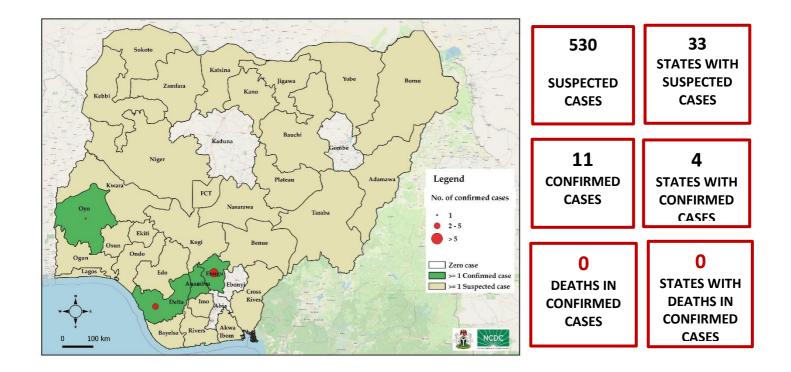

137 **SUSPECTED CASES** 

20 **STATES WITH SUSPECTED CASES** 

3 **CONFIRMED CASES** 

2 **STATES WITH** CONFIRMED **CASES** 

0 **DEATHS IN CONFIRMED CASES** 

0 **STATES WITH DEATHS IN CONFIRMED CASES** 

### **CUMMULATIVE FOR 1st JANUARY-30th APRIL, 2021**

- Cumulatively from 1 January 30 April 2021, a total of 530 suspected cases have been reported from 33 states including FCT in 213 LGAs
- The cases were reported from the following states: Adamawa [14], Akwa Ibom [1], Anambra [39], Bauchi [16], Bayelsa [14], Benue [15], Borno [70], Cross River [9], Delta [8], Edo [26], Ekiti [2], Enugu [24], FCT Abuja [7], Imo [7], Jigawa [18], Kano [14], Katsina [42], Kebbi [10], Kogi [7], Kwara [14], Lagos [3], Nasarawa [9], Niger [22], Ogun [8], Ondo [14], Osun [14], Oyo [18], Plateau [5], Rivers [5], Sokoto [2], Taraba [5], Yobe [59] and Zamfara [9] States
- All the suspected cases were reported from 215 LGAs across the 33 states
- Total of 42 presumptive positive and inconclusive samples were recorded from CPHL Lagos (30), NRL Abuja (10), YDMH Kaduna (1), MDH Abuja (1) and have been sent to IP Dakar for confirmation. These cases were reported from Anambra (8), Bauchi (1), Benue (2), Borno (4), Delta (3), Enugu (11), Imo (1), Katsina (1), Niger (1), Ondo (1), Oyo (7), Yobe (1)
- Eight (11) confirmed cases have been reported from IP Dakar from: Enugu-6 [Enugu East (6)], Anambra-1 (Idemili North (1)], Delta-3 [Ika South (2), Patani (1)], Oyo-1 [Oyo East (1)]
- One death was recorded from Anambra (1) among suspected cases
- Male to female ratio was 1:1.4 with males 311 (58.7%) and females 219 (41.3%)
- Eighty-two percent of cases were predominantly aged 30 years and below
- The NCDC is coordinating response activities through the National Multi-agency Yellow Fever Technical Working Group (YF TWG)