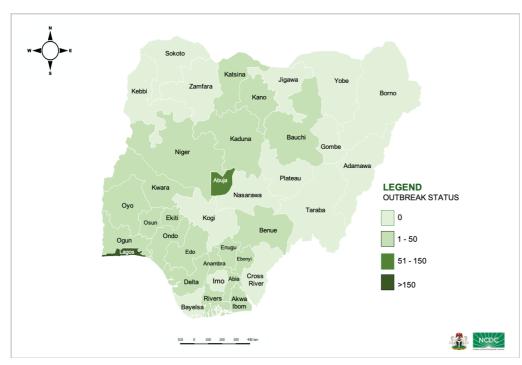

## STATE OF THE NATION

Fig. 1: Map of Nigeria showing the affected 19 States and FCT by COVID-19