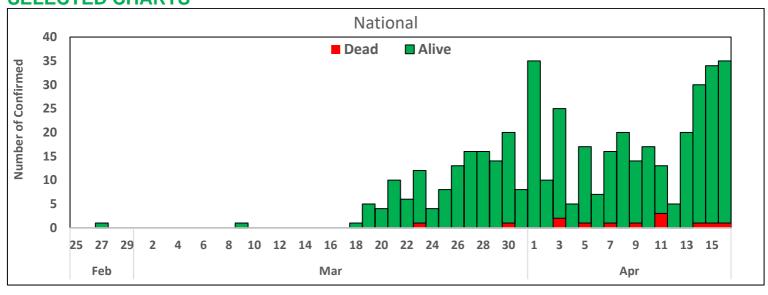

## **SELECTED CHARTS**

Fig. 3: Daily Epi-Curve of Confirmed Cases (wk9 – wk 16)

Fig. 4: Age-Sex distribution of Confirmed Cases (wk9 – wk16)