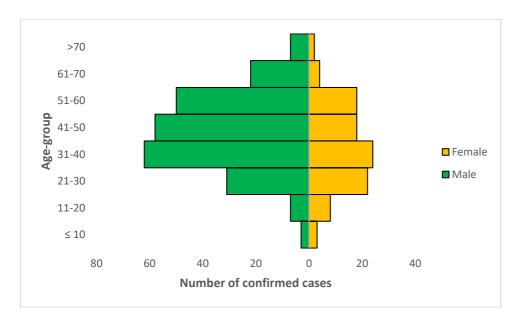

## **SELECTED CHARTS**

Fig. 3: Daily Epi-Curve of Confirmed Cases (wk9 – wk 16)

Fig. 4: Age-Sex distribution of Confirmed Cases (wk9 – wk16)