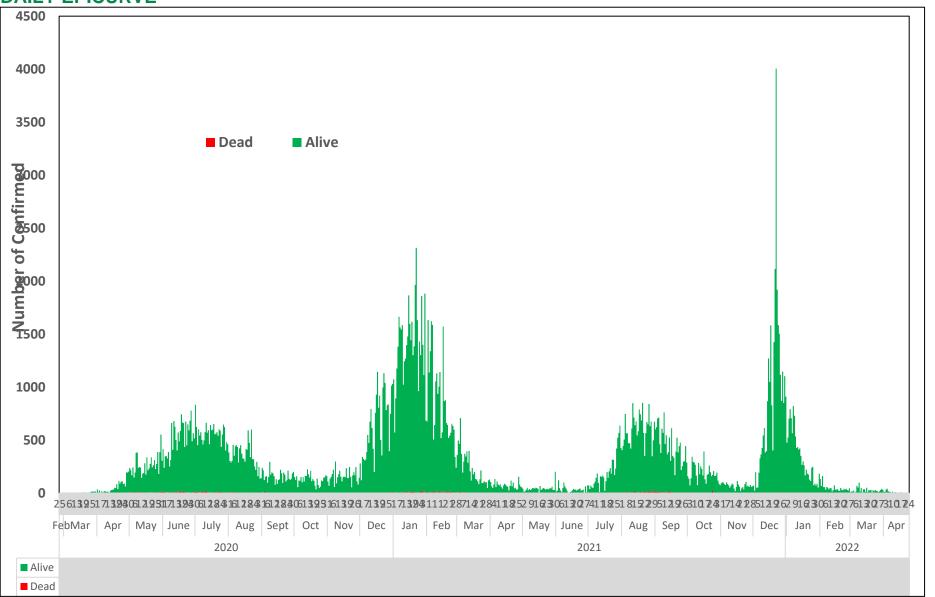

| 0                         | 0                         |
| Yobe                    | 0       | 0                         | 0                         | 0                         | 0                         | 0                         | 0                         | 0                         |
| Zamfara                 | 0       | 0                         | 0                         | 0                         | 0                         | 0                         | 0                         | 0                         |
| Total                   | 1       | 0                         | 0                         | 1                         | 0                         | 0                         | 0                         | 0                         |

## **DAILY EPICURVE**



Figure 5: Daily epidemic curve of reported confirmed cases as of 24<sup>th</sup> April 2022

12

NCDC COVID-19 Situation Report | covid19.ncdc.gov.ng

#### AGE-GENDER BREAKDOWN



Figure 9: Age and gender distribution of cases and deaths (WK10, 2020 – WK16, 2022)

13

NCDC COVID-19 Situation Report | covid19.ncdc.gov.ng

## **IN FOCUS: World Immunization Week**

Globally, immunisation remains one of the most effective public health interventions for averting millions of deaths from infectious disease. Therefore, the World Immunization Week is observed annually during the last week of April further emphasise the role of vaccines in preserving lives and livelihoods. The development of the COVID-19 vaccine has significantly helped countries to manage the pandemic and allowed for the reopeni