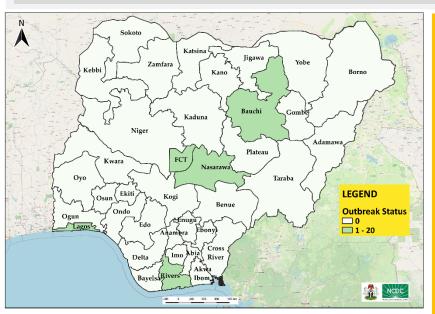

#### DATA AS REPORTED AND ACCURATE BY NCDC AS OF MIDNIGHT 24<sup>TH</sup> APRIL 2022

Fig 1. Distribution of cases (Epi Week 16 only)

Fig 2. Distribution of cumulative cases as of Epi Week 16, 2022

## HIGHLIGHTS

- In Week 16, the number of samples tested decreased to 36,869 from 51,752 reported in week 15. These were reported in 36 states and FCT (Table 1).
- In Week 16, the number of new confirmed cases in absolute number decreased to 25 from 43 but with similar test positivity (0.1%) to that reported in week 15. These were reported in 4 states and FCT (Tables 1 & 2).
- In Week 16, the number of discharged cases decreased to **18** from **72** in week 15.
- There was **no** death reported in the last one week (Tables 1 & 4).
- Cumulatively, since the outbreak began in Week 9, 2020, 255,699 cases and 3,143 deaths have been reported giving a case fatality rate (CFR) of 1.2% (Tables 1 & 4).
- In Week 16, the number of in-bound international travellers tested was 1,408 of which 2 (0.1%) were positive compared to 2 (0.2%) (out of 1,356 tested) in week 15.
- In Week 16, the number of out-bound international travellers tested was 4,570 of which 6 (0.1%) were positive compared to 5 (0.1%) (out of 4,936 tested) in week 15.
- Worldwide, there has been 508,041,253 confirmed COVID-19 cases with 6,224,220 deaths giving a case fatality rate of 1.2%.