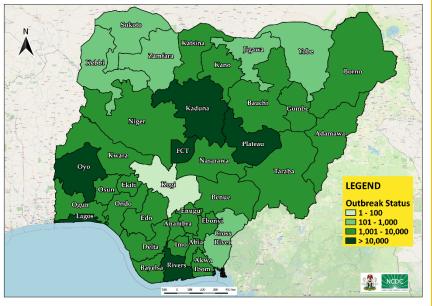

#### DATA AS REPORTED AND ACCURATE BY NCDC AS OF MIDNIGHT 24<sup>TH</sup> APRIL 2022

Fig 1. Distribution of cases (Epi Week 16 only)

Fig 2. Distribution of cumulative cases as of Epi Week 16, 2022

## HIGHLIGHTS

- In Week 16, the number of samples tested decreased to 36,869 from 51,752 reported in week 15. These were reported in 36 states and FCT (Table 1).
- In Week 16, the number of new confirmed cases in absolute number decreased to 25 from 43 but with similar test positivity (0.1%) to that reported in week 15. These were reported in 4 states and FCT (Tables 1 & 2).
- In Week 16, the number of discharged cases decreased to **18** from **72** in week 15.
- There was **no** death reported in the last one week (Tables 1 & 4).
- Cumulatively, since the outbreak began in Week 9, 2020, 255,699 cases and 3,143 deaths have been reported giving a case fatality rate (CFR) of 1.2% (Tables 1 & 4).
- In Week 16, the number of in-bound international travellers tested was 1,408 of which 2 (0.1%) were positive compared to 2 (0.2%) (out of 1,356 tested) in week 15.
- In Week 16, the number of out-bound international travellers tested was 4,570 of which 6 (0.1%) were positive compared to 5 (0.1%) (out of 4,936 tested) in week 15.
- Worldwide, there has been 508,041,253 confirmed COVID-19 cases with 6,224,220 deaths giving a case fatality rate of 1.2%.