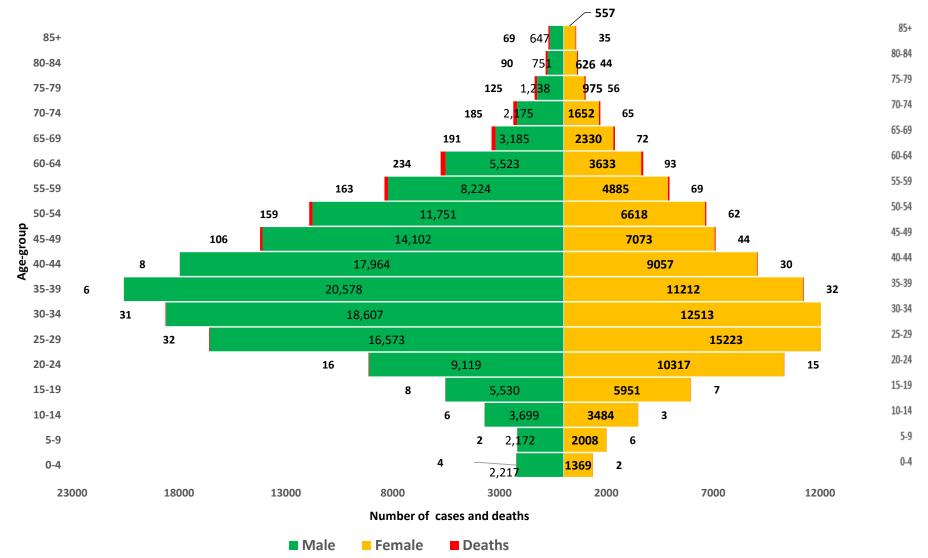

#### DATA AS REPORTED AND ACCURATE BY NCDC AS OF MIDNIGHT 24<sup>TH</sup> APRIL 2022

Fig 1. Distribution of cases (Epi Week 16 only)

Fig 2. Distribution of cumulative cases as of Epi Week 16, 2022