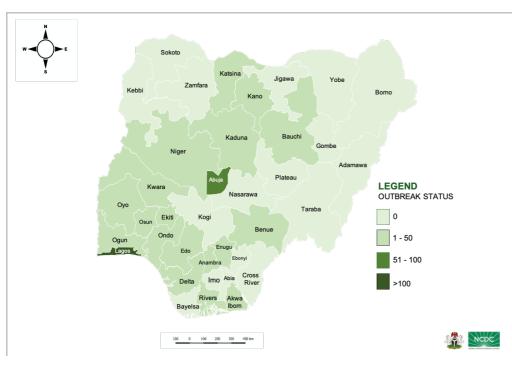

# STATE OF THE NATION

Fig. 1: Map of Nigeria showing the affected 19 States and FCT by COVID-19

# **GENERAL FACT SHEET (April 17th, 2020)**

| STATES    | TOTAL<br>CONFIRMED<br>CASES | NEW<br>CONFIRMED<br>CASES | TOTAL<br>DISCHARGED<br>CASES | NEW<br>DISCHARGED<br>CASES | TOTAL<br>DEATHS | NEW<br>DEATHS | TOTAL<br>ACTIVE<br>CASES | DAYS<br>SINCE LAST<br>REPORTED<br>CASE |
|-----------|-----------------------------|---------------------------|------------------------------|----------------------------|-----------------|---------------|--------------------------|----------------------------------------|
| Lagos     | 283                         | 32                        | 90                           | 0                          | 11              | 4             | 182                      | 0                                      |
| FCT       | 69                          | 2                         | 23                           | 0                          | 2               | 0             | 44                       | 0                                      |
| Kano      | 27                          | 6                         | 0                            | 0                          | 1               | 0             | 26                       | 0                                      |
| Osun      | 20                          | 0                         | 17                           | 0                          | 0               | 0             | 3                        | 14                                     |
| Edo       | 15                          | 0                         | 6                            | 1                          | 1               | 0             | 8                        | 3                                      |
| Oyo       | 15                          | 2                         | 5                            | 0                          | 0               | 0             | 10                       | 0                                      |
| Ogun      | 10                          | 1                         | 5                            | 0                          | 0               | 0             | 5                        | 0                                      |
| Katsina   | 9                           | 2                         | 0                            | 0                          | 1               | 0             | 8                        | 0                                      |
| Kwara     | 9                           | 5                         | 0                            | 0                          | 0               | 0             | 9                        | 7                                      |
| Kaduna    | 6                           | 0                         | 4                            | 4                          | 0               | 0             | 2                        | 9                                      |
| Bauchi    | 6                           | 0                         | 0                            | 0                          | 0               | 0             | 6                        | 3                                      |
| Akwa Ibom | 6                           | 0                         | 3                            | 0                          | 0               | 0             | 3                        | 0                                      |
| Delta     | 4                           | 0                         | 0                            | 0                          | 1               | 0             | 3                        | 2                                      |
| Ondo      | 3                           | 0                         | 0                            | 0                          | 0               | 0             | 3                        | 4                                      |
| Ekiti     | 3                           | 1                         | 2                            | 1                          | 0               | 0             | 1                        | 11                                     |
| Rivers    | 2                           | 0                         | 2                            | 1                          | 0               | 0             | 0                        | 2                                      |
| Niger     | 2                           | 0                         | 0                            | 0                          | 0               | 0             | 2                        | 21                                     |
| Enugu     | 2                           | 0                         | 2                            | 0                          | 0               | 0             | 0                        | 0                                      |
| Benue     | 1                           | 0                         | 0                            | 0                          | 0               | 0             | 1                        | 20                                     |
| Anambra   | 1                           | 0                         | 0                            | 0                          | 0               | 0             | 1                        | 7                                      |
| TOTAL     | 493                         | 51                        | 159                          | 7                          | 17              | 4             | 317                      |                                        |