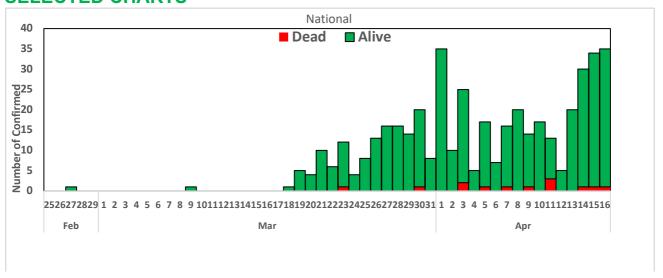

# **SELECTED CHARTS**

Fig. 3: Daily Epi-Curve of Confirmed Cases (wk9 – wk 16)

Fig. 4: Age-Sex distribution of Confirmed Cases (wk9 – wk16)

### **UPDATES IN NUMBERS**

**Total** (New in the last 24 hours)
SAMPLES TESTED

7153 (504)

**CONFIRMED CASES** 

493 (51)

**AFFECTED STATES (INCLUDING FCT)** 

20 (0)

**CONFIRMED DISCHARGED CASES** 

159 (7)

**CONFIRMED FATALITIES** 

17 (4) - 3% CFR