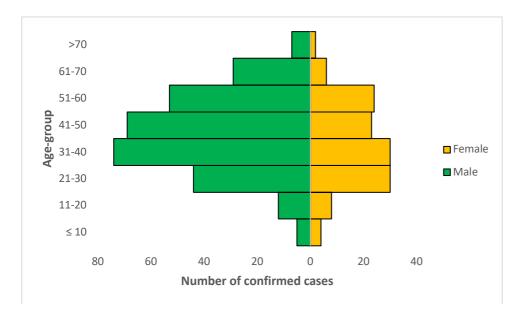

# **SELECTED CHARTS**

Fig. 3: Daily Epi-Curve of Confirmed Cases (wk9 – wk 16)

Fig. 4: Age-Sex distribution of Confirmed Cases (wk9 – wk16)

#### **DEMOGRAPHICS**

MALE – 348 (**71**%) FEMALE – 145 (**29**%)

MOST AFFECTED AGE GROUP 31 - 40 (21%)

TOTAL NUMBER OF PEOPLE OF INTEREST

9221 (Total)

9062 (98% - Exceeded Follow Up)

PROVENANCE
TRAVEL HISTORY – **210 (43%)**CONTACTS – **175 (35%)**UNKNOWN SOURCE – **16 (3%)** 