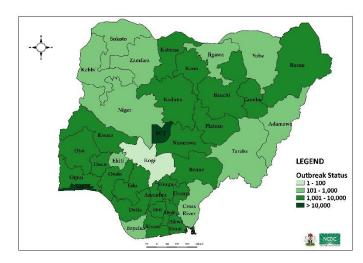

## STATE OF THE NATION

Fig 1. Distribution of cases (Epi Week 11 only)

Fig 2. Distribution of cumulative cases