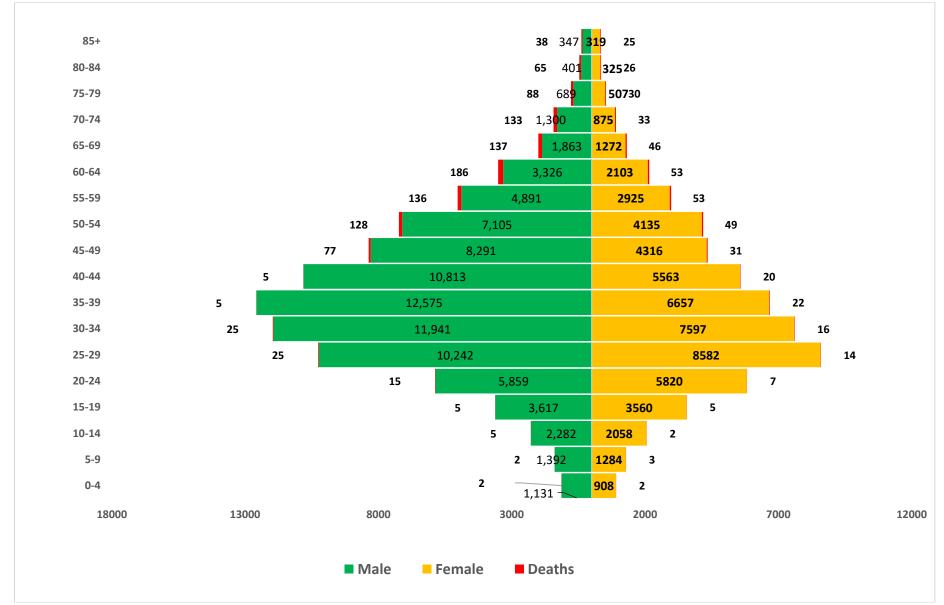

#### AGE-GENDER BREAKDOWN

Figure 4: Chart with age and gender breakdown of cases and deaths (WK10, 2020 – WK11, 2021)