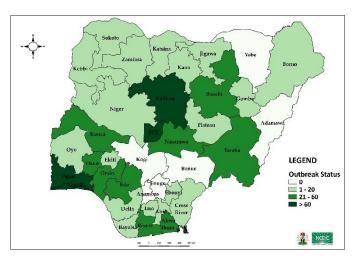

## STATE OF THE NATION

Fig 1. Distribution of cases (Epi Week 11 only)

Fig 2. Distribution of cumulative cases