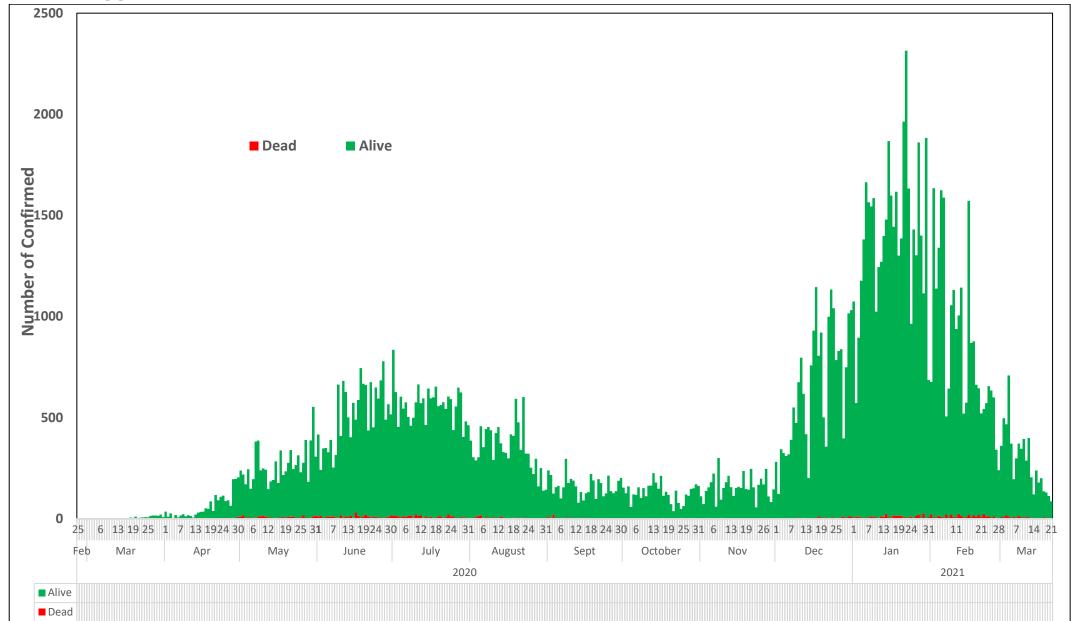

## **DAILY EPICURVE**

Figure 3: Daily epidemic curve of confirmed cases as reported per day as of 21st March 2021