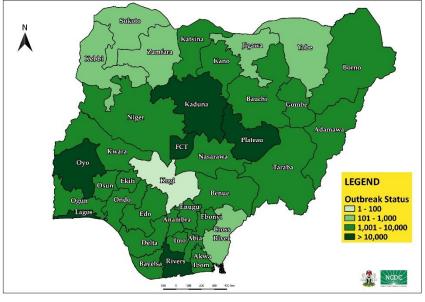

#### DATA AS REPORTED AND ACCURATE BY NCDC AS OF MIDNIGHT 20<sup>TH</sup> MARCH 2022

Fig 1. Distribution of cases (Epi Week 11 only)

Fig 2. Distribution of cumulative cases as of Epi Week 11, 2022