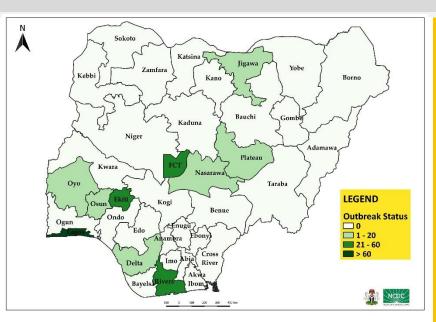

#### DATA AS REPORTED AND ACCURATE BY NCDC AS OF MIDNIGHT 20<sup>TH</sup> MARCH 2022

Fig 1. Distribution of cases (Epi Week 11 only)

Fig 2. Distribution of cumulative cases as of Epi Week 11, 2022