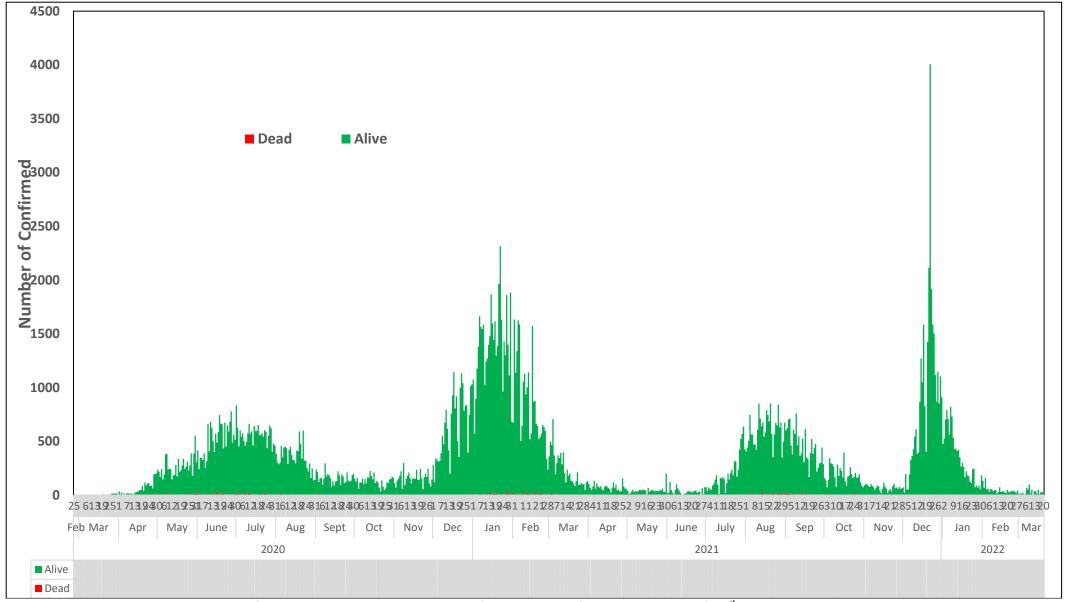

## **DAILY EPICURVE**

Figure 5: Daily epidemic curve of reported confirmed cases as of 20<sup>th</sup> March 2022