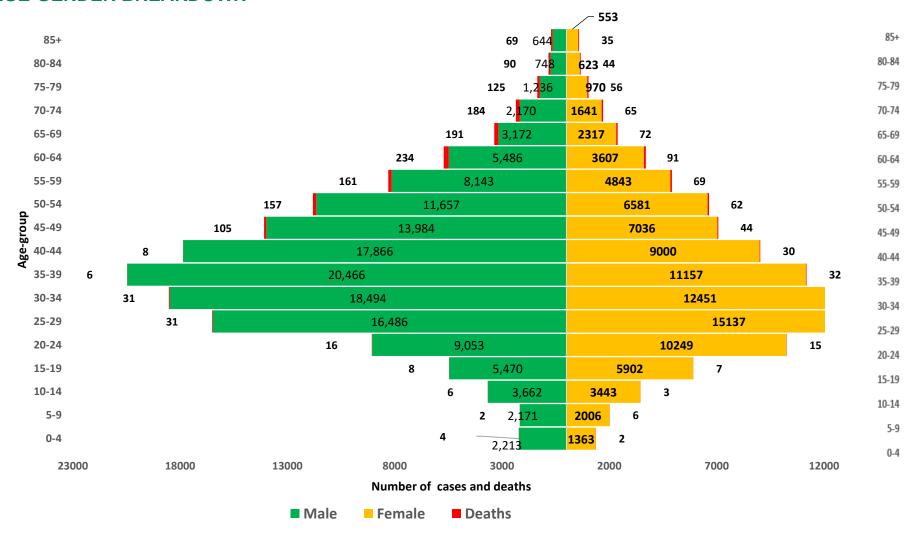

### AGE-GENDER BREAKDOWN

Figure 9: Age and gender distribution of cases and deaths (WK10, 2020 – WK11, 2022)