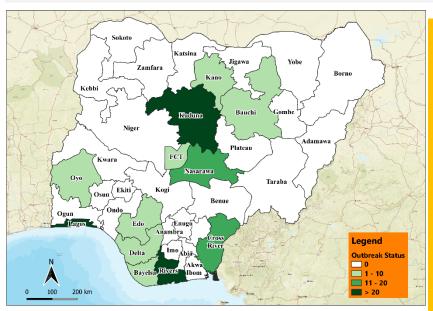

Fig 1. Distribution of cases (Epi Weeks 41 & 42, 2022 only

Fig 2. Distribution of cumulative cases as of Epi Week 42, 2022