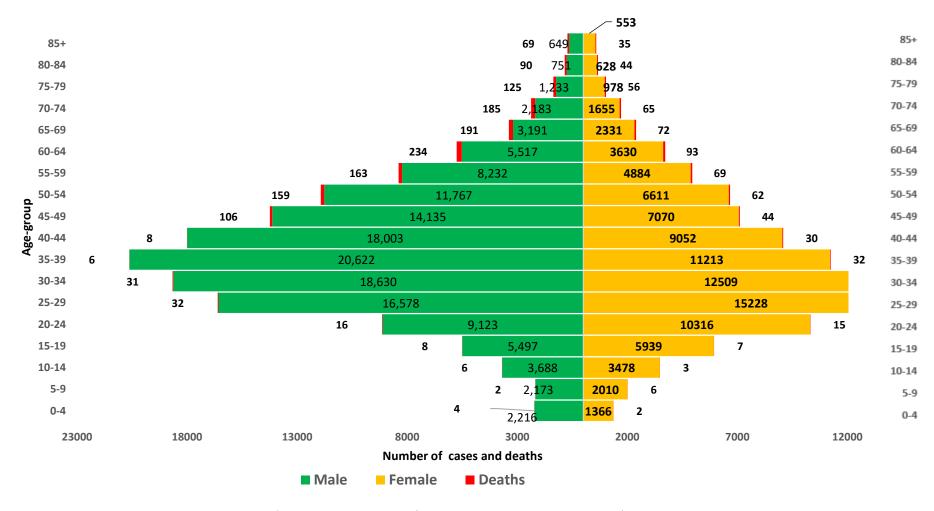

## AGE-GENDER BREAKDOWN

Figure 10: Age and gender distribution of cases and deaths (WK 10, 2020 – WK 42, 2022)