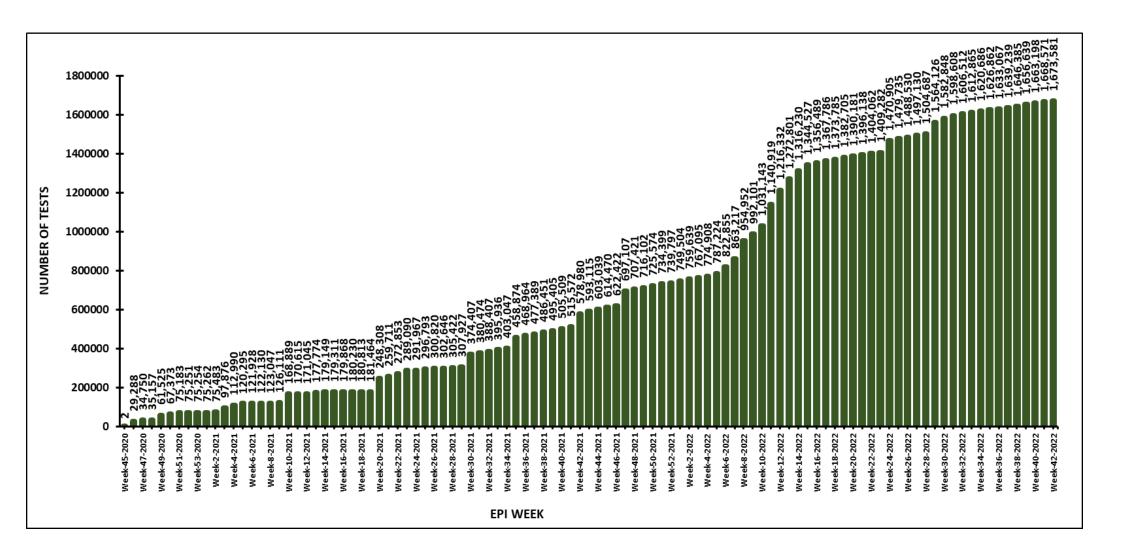

## **CUMULATIVE RDT TREND BY WEEK**

Figure 4: Cumulative RDT weekly trend as of 23<sup>rd</sup> October 2022