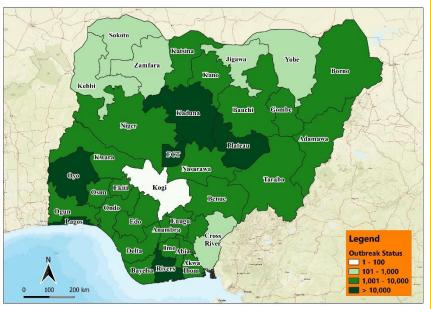

Fig 1. Distribution of cases (Epi Weeks 41 & 42, 2022 only

Fig 2. Distribution of cumulative cases as of Epi Week 42, 2022