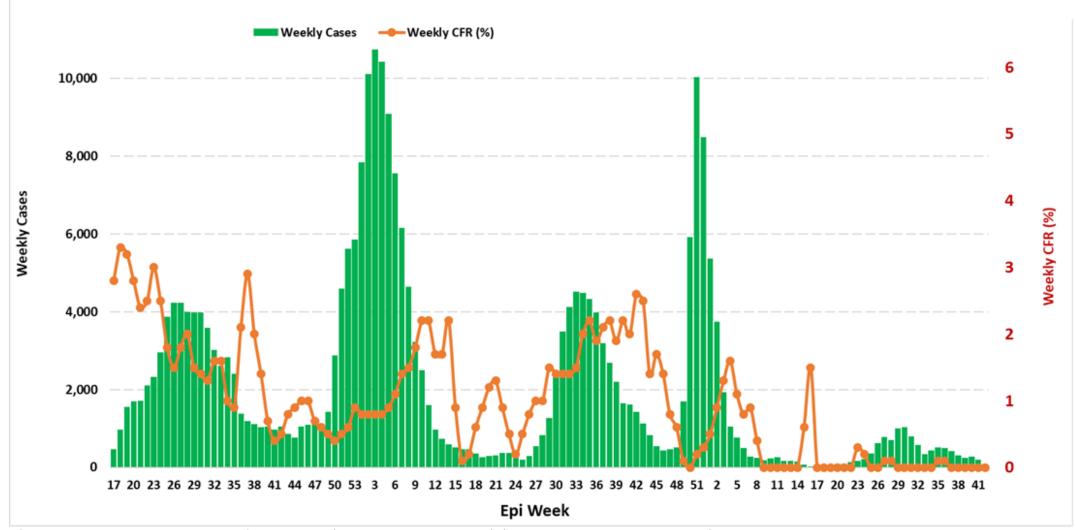

## **SELECTED CHARTS: FATALITY TRENDS CASE FATALITY RATIO (CFR)**

Trends in COVID-19 Weekly Cases and Weekly CFR (%) (2 wk moving avg) from week 17, 2020 to week 42, 2022

Figure 9: Trends in weekly case fatality ratio (2wks Moving average) (WK 17, 2020 – WK 42, 2022)