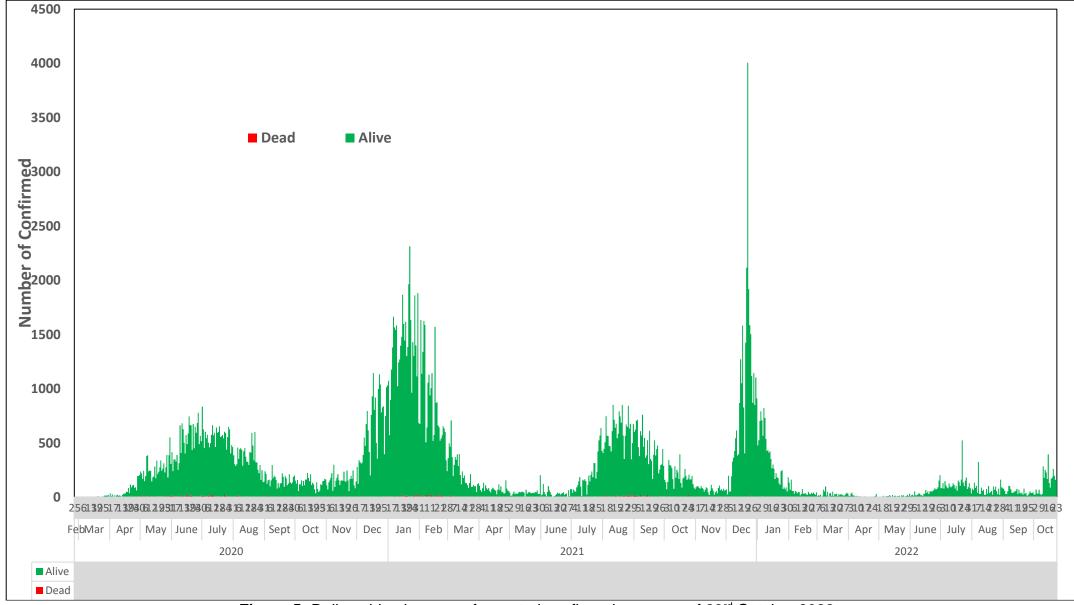

## **DAILY EPICURVE**

Figure 5: Daily epidemic curve of reported confirmed cases as of 23<sup>rd</sup> October 2022