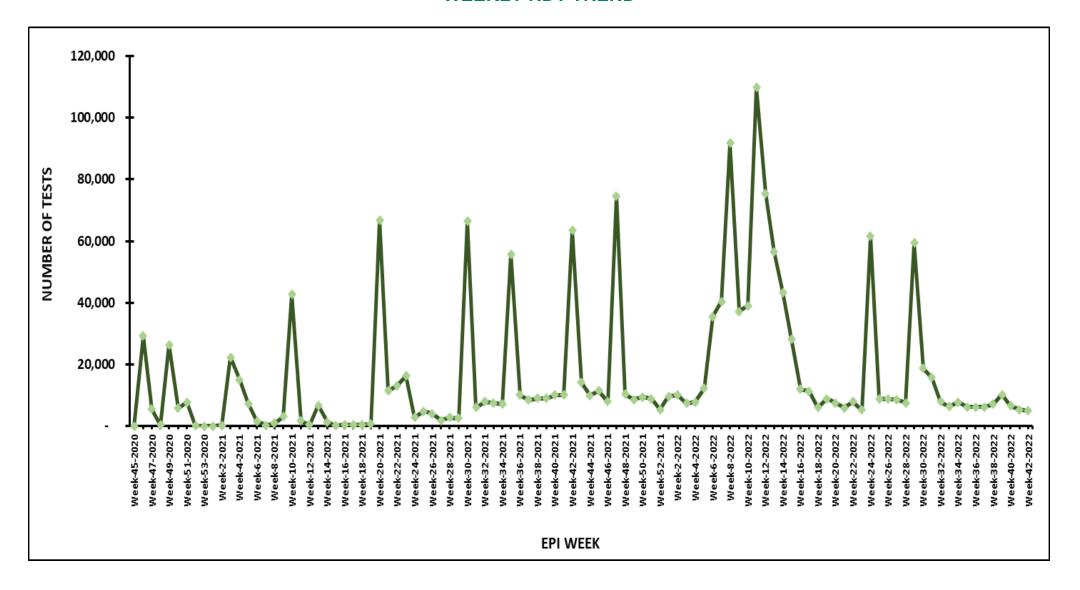

| 3        |
| INVESTPATH                            | 3        |
| ACCUNALYSIS                           | 2        |
| UNION DIAGNOSTICS IBADAN              | 2        |
| CoolSpring                            | 2        |
| LASUCOM                               | 2        |
| CENTOLAB                              | 1        |
| IBOM MOLECULAR LABORATORY             | 1        |
| sahel molecular laboratory ABUJA      | 1        |
| BLUECORAL                             | 1        |
| MEDILAG                               | 1        |
| PAELON                                |          |
|                                       | 1        |
| The Specialist Lab                    | 1 1 524  |
| Grand Total                           | 1,534    |

## **WEEKLY RDT TREND**



Figure 3: Weekly RDT trend as of 23rd October 2022

## **CUMULATIVE RDT TREND BY WEEK**



Figure 4: Cumulative RDT weekly trend as of 23<sup>rd</sup> October 2022

# DAILY CONFIRMED CASES – DATA AS AT 23<sup>RD</sup> OCTOBER 2022

Table 2: States with reported laboratory-confirmed COVID-19 cases daily over the last two weeks

| Table 2. Glates    |                 |                         |                         | COMMIN                  |                         | 1 14b                   | Jes Gai                 |                         | le last tw              |                         | 4 o th                  | o o th                  | 0.4 Ct                  | eend                    | o o rd                  |
|--------------------|-----------------|------------------------