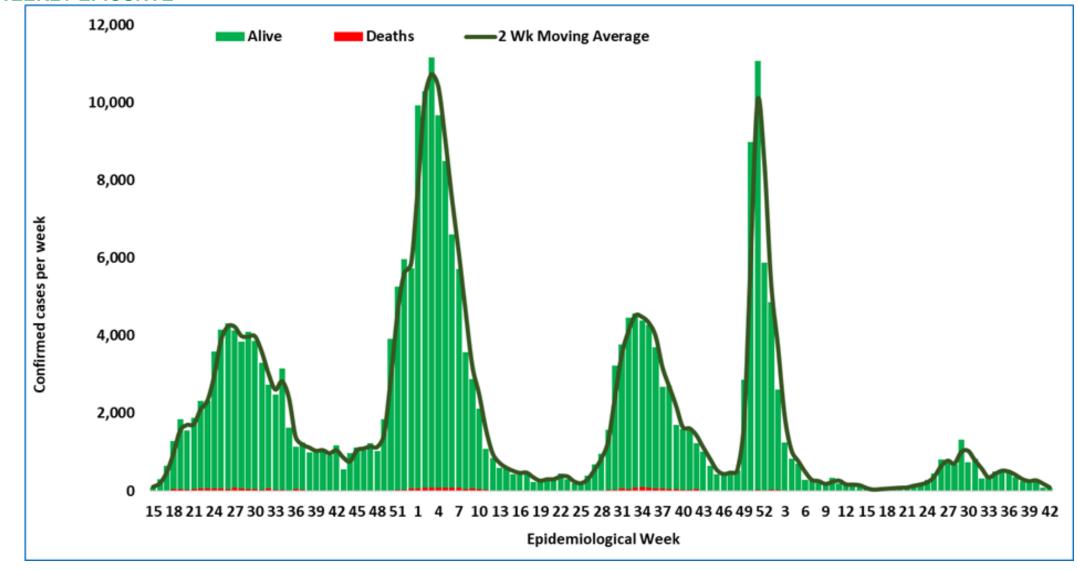

## **WEEKLY EPICURVE**

Figure 6: Weekly epidemic curve of confirmed cases (WK15, 2020 – WK 42, 2022) as reported per week