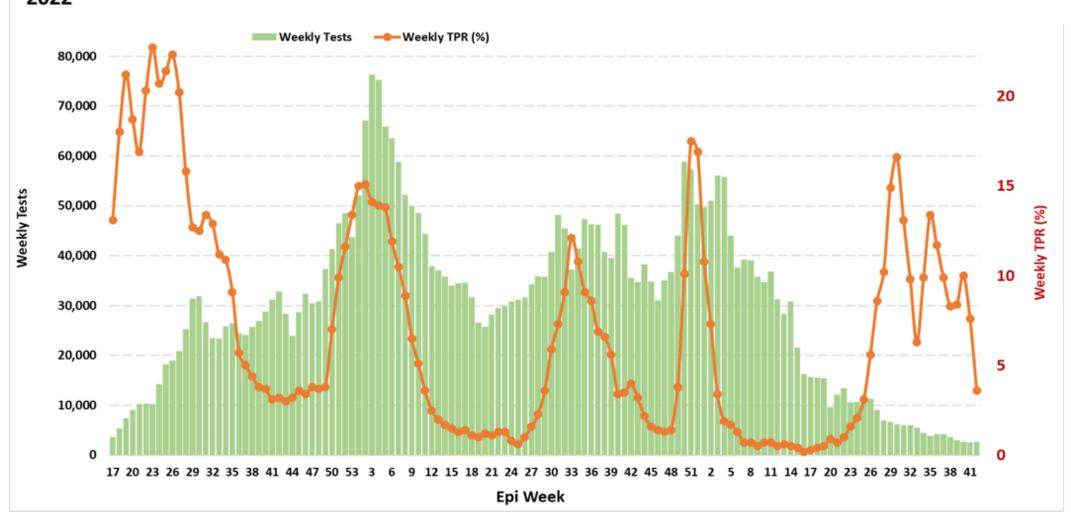

## WEEKLY EPICURVE WITH TESTS AND TEST POSITIVITY RATIO (TPR)

Trends in COVID-19 Weekly Tests and Weekly TPR (%) (2 wk moving avg) from week 17, 2020 to week 42, 2022

Figure 7: Trends in Weekly TPR (%) (2wks Moving average) (WK 17, 2020 – WK 42, 2022). This is based on PCR results ONLY