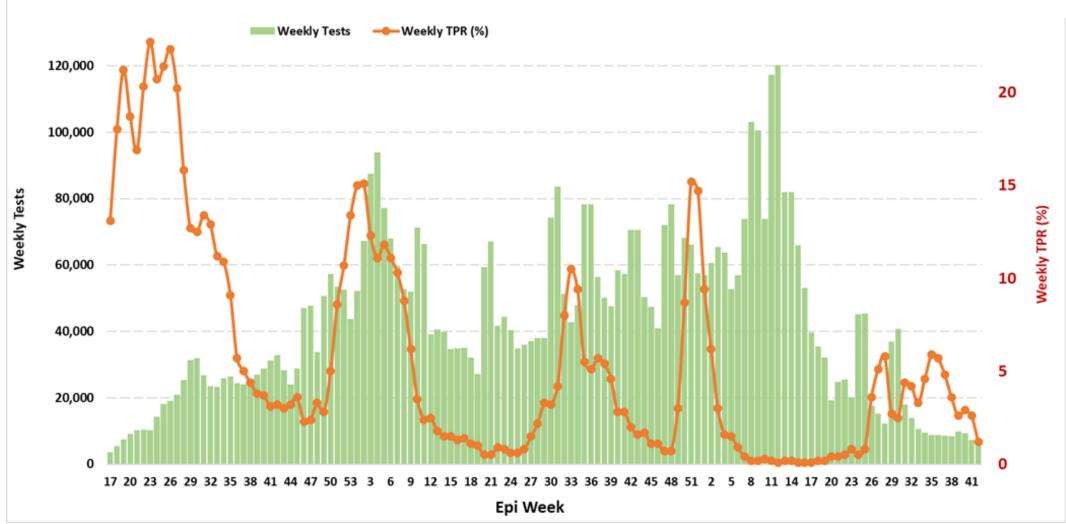

## WEEKLY EPICURVE WITH TESTS AND TEST POSITIVITY RATIO (TPR)

Trends in COVID-19 Weekly Tests and Weekly TPR (%) (2 wk moving avg) from week 17, 2020 to week 42, 2022

Figure 8: Trends in Weekly TPR (%) (2wks Moving average) (WK 17, 2020 - WK 42, 2022). This is based on PCR and RDT results