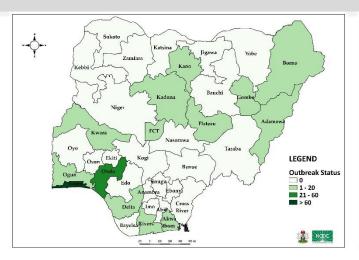

#### DATA AS REPORTED AND ACCURATE BY NCDC AS AT MIDNIGHT 27<sup>TH</sup>JUNE 2021

Fig 1. Distribution of cases (Epi Week 25 only)

Fig 2. Distribution of cumulative cases

### **HIGHLIGHTS**

- In Week 25, the number of new confirmed cases increased to **209** from **192** reported in week 24. These were reported in **13** states and FCT (Tables 1 & 2).
- In Week 25, the number of discharged cases increased to **392** from **88** in week 24. These were reported in **8** states and FCT (Tables 1 & 3).
- There were 2 deaths reported in the last one week (Tables 1 & 4).
- The new confirmed cases reported from Borno state reported includes backlogs from April 5<sup>th</sup> to June 17<sup>th</sup>, 2021 following data review.
- Cumulatively, since the outbreak began in Week 9, 2020 there have been 167,467 cases and 2,119 deaths reported with a case fatality rate (CFR) of 1.3% (Tables 1 & 4).
- In Week 25, the number of in-bound international travellers at the airport was **17,041** compared to **16,344** in week 24.
- In Week 25, the number of in-bound international travellers' test was **2,872** of which **23** were positive compared to **17** from week 24.
- In Week 25, the number of out-bound international travellers' test was **3,629** of which **19** were positive compared to **15** from week 24.
- Globally, the count for confirmed COVID-19 cases is **179,686,071** with **3,899,172 deaths** resulting in a case fatality rate of **2.2%**.