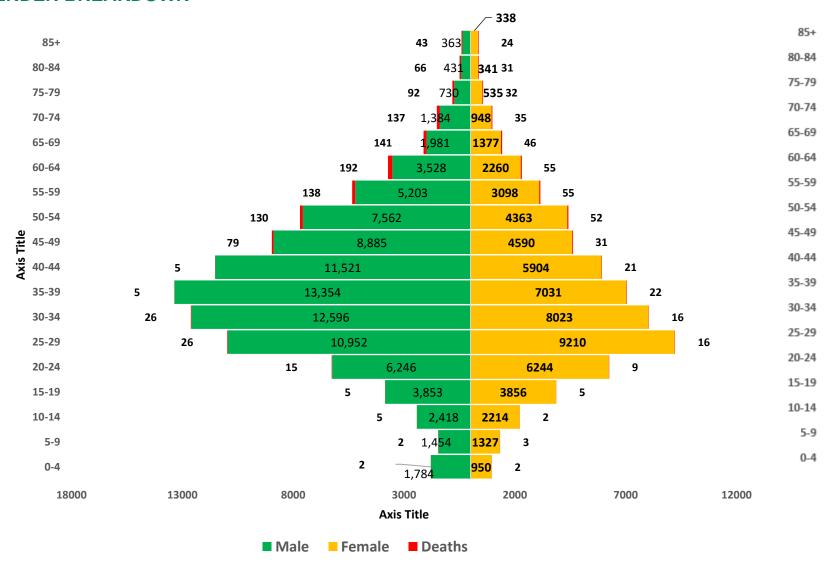

### AGE-GENDER BREAKDOWN

Figure 7: Chart with age and gender breakdown of cases and deaths (WK10, 2020 – WK25, 2021)