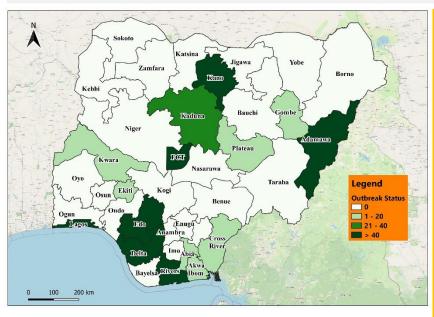

## DATA AS REPORTED AND ACCURATE BY NCDC AS OF MIDNIGHT 11<sup>TH</sup> SEPTEMBER 2022

Fig 1. Distribution of cases (Epi Weeks 35 & 36, 2022 only

Fig 2. Distribution of cumulative cases as of Epi Week 36, 2022