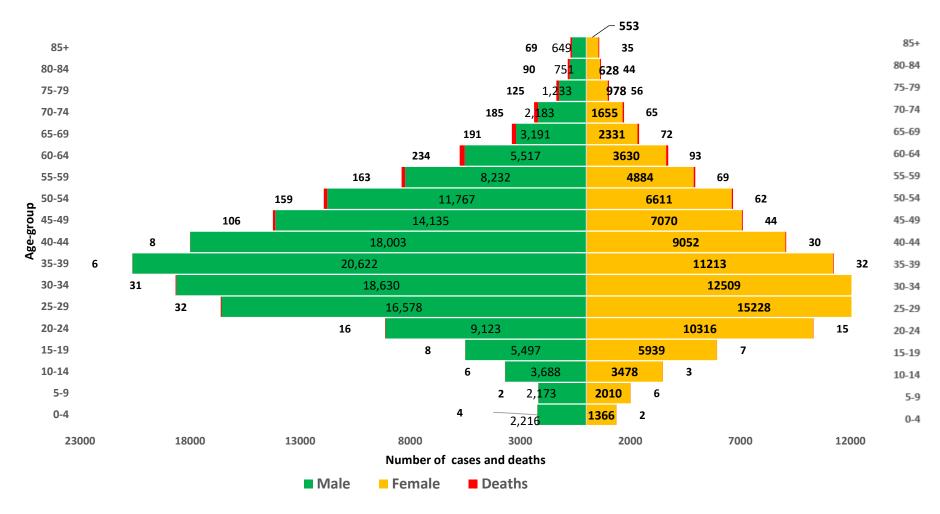

#### **AGE-GENDER BREAKDOWN**

Figure 11: Age and gender distribution of cases and deaths (WK 10, 2020 – WK 36, 2022)