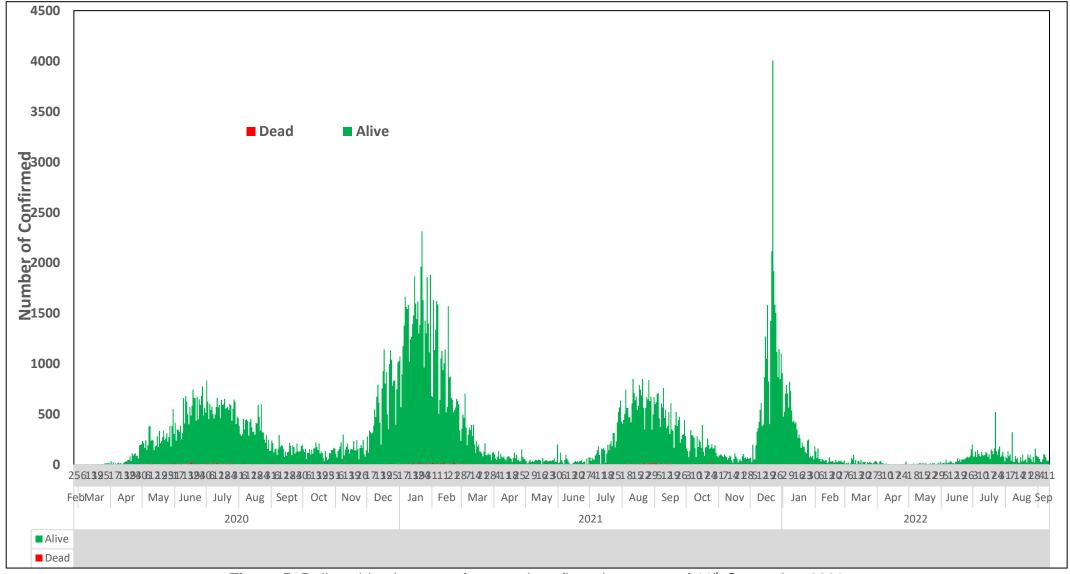

## **DAILY EPICURVE**

Figure 5: Daily epidemic curve of reported confirmed cases as of 11th September 2022