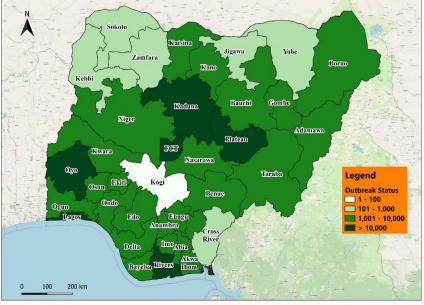

## DATA AS REPORTED AND ACCURATE BY NCDC AS OF MIDNIGHT 11<sup>TH</sup> SEPTEMBER 2022

Fig 1. Distribution of cases (Epi Weeks 35 & 36, 2022 only

Fig 2. Distribution of cumulative cases as of Epi Week 36, 2022