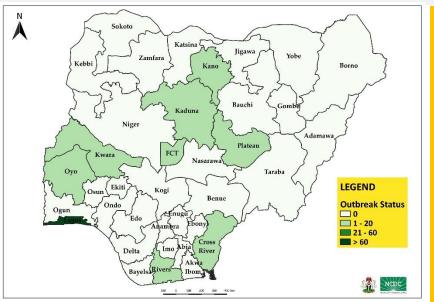

#### DATA AS REPORTED AND ACCURATE BY NCDC AS OF MIDNIGHT 27<sup>TH</sup> MARCH 2022

Fig 1. Distribution of cases (Epi Week 12 only)

Fig 2. Distribution of cumulative cases as of Epi Week 12, 2022

## **HIGHLIGHTS**

- In Week 12, the number of samples tested decreased to 80,272 from 151,580 reported in week 11. These were reported in 36 states and FCT (Table 1).
- In Week 12, the number of new confirmed cases in absolute numbers decreased to 143 from 201 but with increase in percentage to 0.2% from 0.1% reported in week 11. These were reported in 8 states and FCT (Tables 1 & 2).
- In Week 12, the number of discharged cases decreased to 26 from 105 in week 11.
- There were **no** deaths reported in the last one week (Tables 1 & 4).
- Cumulatively, since the outbreak began in Week 9, 2020 255,333 cases and 3,142 deaths have been reported giving a case fatality rate (CFR) of 1.2% (Tables 1 & 4).
- In Week 12, the number of in-bound international travellers tested was 9,027 of which 52 (0.6%) were positive compared to 80 (0.8%) (out of 9,432 tested) in week 11.
- In Week 12, the number of out-bound international travellers tested was 6,420 of which 15 (0.2%) were positive compared to 14 (0.2%) (out of 7,183 tested) in week 11.
- Worldwide, there has been 481,756,671
   confirmed COVID-19 cases with 6,127,981
   deaths giving a case fatality rate of 1.3%.