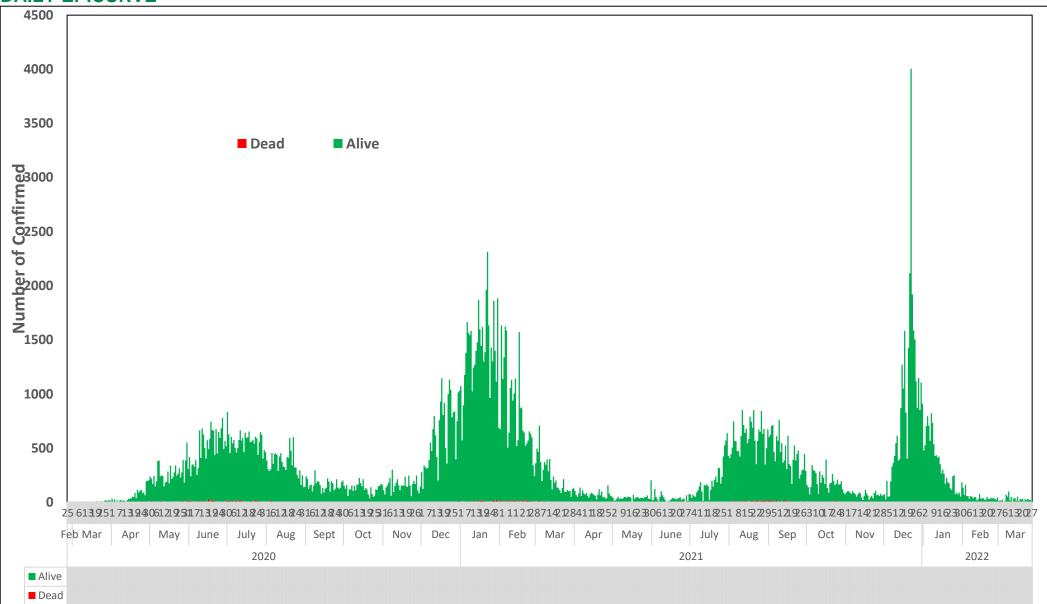

## **DAILY EPICURVE**

Figure 5: Daily epidemic curve of reported confirmed cases as of 27<sup>th</sup> March 2022

12

NCDC COVID-19 Situation Report | covid19.ncdc.gov.ng