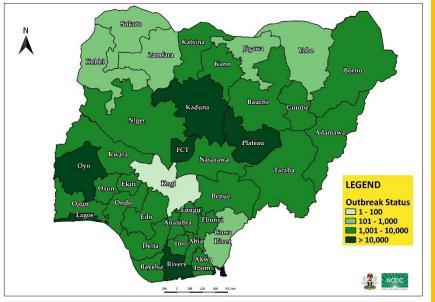

#### DATA AS REPORTED AND ACCURATE BY NCDC AS OF MIDNIGHT 27<sup>TH</sup> MARCH 2022

Fig 1. Distribution of cases (Epi Week 12 only)

Fig 2. Distribution of cumulative cases as of Epi Week 12, 2022