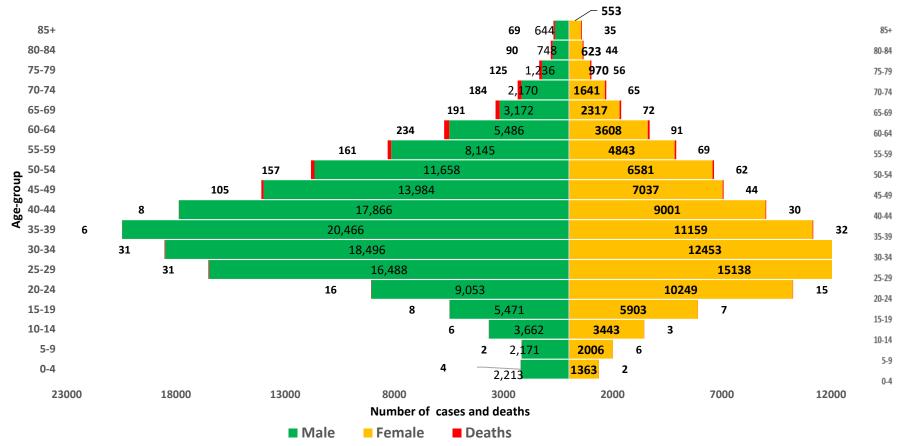

### AGE-GENDER BREAKDOWN

Figure 9: Age and gender distribution of cases and deaths (WK10, 2020 – WK12, 2022)