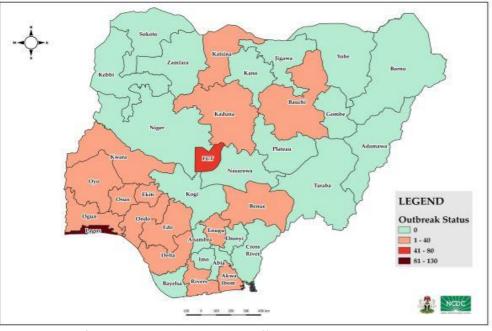

# STATE OF THE NATION

Fig. 1: Map of Nigeria showing the 17 states affected by COVID-19

## **GENERAL FACT SHEET (April 7th, 2020)**

| STATES    | TOTAL<br>CONFIRMED<br>CASES | NEW<br>CONFIRMED<br>CASES | TOTAL<br>DISCHARGED<br>CASES | NEW<br>DISCHARGED<br>CASES | TOTAL<br>DEATHS | NEW<br>DEATHS | TOTAL<br>ACTIVE<br>CASES | DAYS<br>SINCE LAST<br>EPORTED CASE |
|-----------|-----------------------------|---------------------------|------------------------------|----------------------------|-----------------|---------------|--------------------------|------------------------------------|
| Lagos     | 130                         | 10                        | 32                           | 1                          | 2               | 0             | 96                       | 0                                  |
| FCT       | 50                          | 2                         | 7                            | 7                          | 2               | 0             | 41                       | 0                                  |
| Osun      | 20                          | 0                         | 1                            | 0                          | 0               | 0             | 19                       | 4                                  |
| Edo       | 11                          | 0                         | 0                            | 0                          | 1               | 0             | 10                       | 1                                  |
| Оуо       | 11                          | 2                         | 0                            | 0                          | 0               | 0             | 11                       | 0                                  |
| Bauchi    | 6                           | 0                         | 0                            | 0                          | 0               | 0             | 6                        | 3                                  |
| Akwa Ibom | 5                           | 0                         | 0                            | 0                          | 0               | 0             | 5                        | 6                                  |
| Kaduna    | 5                           | 0                         | 0                            | 0                          | 0               | 0             | 5                        | 2                                  |
| Ogun      | 4                           | 0                         | 2                            | 0                          | 0               | 0             | 2                        | 7                                  |
| Ekiti     | 2                           | 0                         | 1                            | 0                          | 0               | 0             | 1                        | 6                                  |
| Enugu     | 2                           | 0                         | 0                            | 0                          | 0               | 0             | 2                        | 11                                 |
| Rivers    | 2                           | 0                         | 1                            | 1                          | 0               | 0             | 1                        | 1                                  |
| Kwara     | 2                           | 0                         | 0                            | 0                          | 0               | 0             | 2                        | 1                                  |
| Benue     | 1                           | 0                         | 0                            | 0                          | 0               | 0             | 1                        | 10                                 |
| Ondo      | 1                           | 0                         | 0                            | 0                          | 0               | 0             | 1                        | 4                                  |
| Delta     | 1                           | 1                         | 0                            | 0                          | 0               | 0             | 1                        | 0                                  |
| Katsina   | 1                           | 1                         | 0                            | 0                          | 1               | 1             | 0                        | 0                                  |
| Total     | 254                         | 16                        | 44                           | 9                          | 6               | 1             | 204                      | 0                                  |