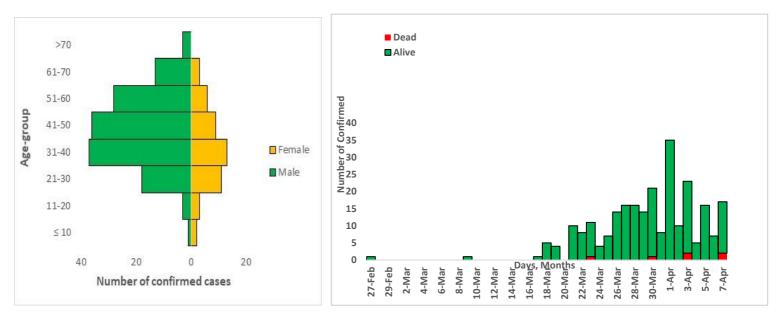

### **SELECTED CHARTS**

Fig. 3: Age-Sex distribution of Confirmed Cases (wk9 - wk15) Fig. 4: Daily Epi-Curve of Confirmed Cases (wk9 – wk 15)

#### DEMOGRAPHICS

MALE (179) (**70**%) FEMALE (75) (**30**%)

MOST AFFECTED AGE GROUP 31 - 50 (**51%**)

TOTAL NUMBER OF PASSENGERS OF INTEREST 9003

PROVENANCE TRAVEL HISTORY – **118 (46%)** CONTACTS – **58 (23%)** INCOMPLETE – **78 (31%)** 