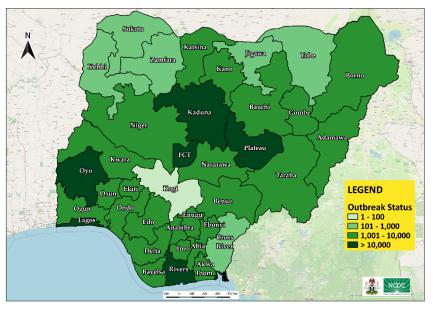

#### DATA AS REPORTED AND ACCURATE BY NCDC AS OF MIDNIGHT 10<sup>TH</sup> APRIL 2022

Fig 1. Distribution of cases (Epi Week 14 only)

Fig 2. Distribution of cumulative cases as of Epi Week 14, 2022

#### **HIGHLIGHTS**

- In Week 14, the number of samples tested decreased to 68,911 from 83,642 reported in week 13. These were reported in 36 states and FCT (Table 1).
- In Week 14, the number of new confirmed cases decreased to 116 (0.2%) from 182 (0.2%) with no difference in the percentage test positivity reported in week 13. These were reported in 8 states and FCT (Tables 1 & 2).
- In Week 14, the number of discharged cases increased to 131 from 89 in week 13.
- There were no deaths reported in the last one week (Tables 1 & 4).
- Cumulatively, since the outbreak began in Week 9, 2020, 255,631 cases and 3,142 deaths have been reported giving a case fatality rate (CFR) of 1.2% (Tables 1 & 4).
- In Week 14, the number of in-bound international travellers tested was 4,416 of which 25 (0.6%) were positive compared to 70 (0.7%) (out of 9,483 tested) in week 13.
- In Week 14, the number of out-bound international travellers tested was 6,413 of which 33 (0.5%) were positive compared to 15 (0.2%) (out of 6,531 tested) in week 13.
- Worldwide, there has been 499,119,316 confirmed COVID-19 cases with 6,185,242 deaths giving a case fatality rate of 1.2%.