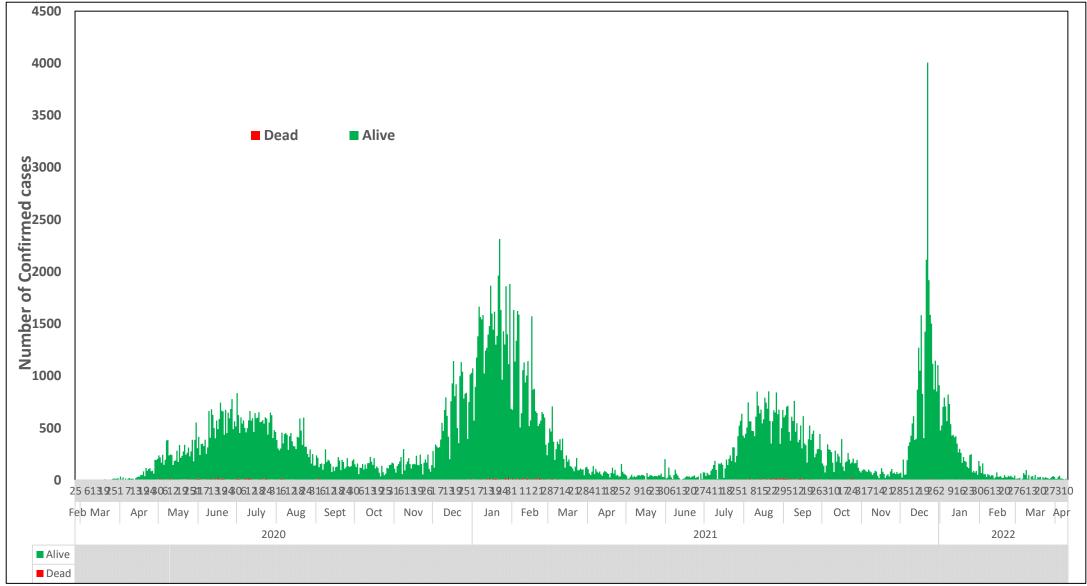

### **DAILY EPICURVE**

Figure 5: Daily epidemic curve of reported confirmed cases as of 10<sup>th</sup> April 2022