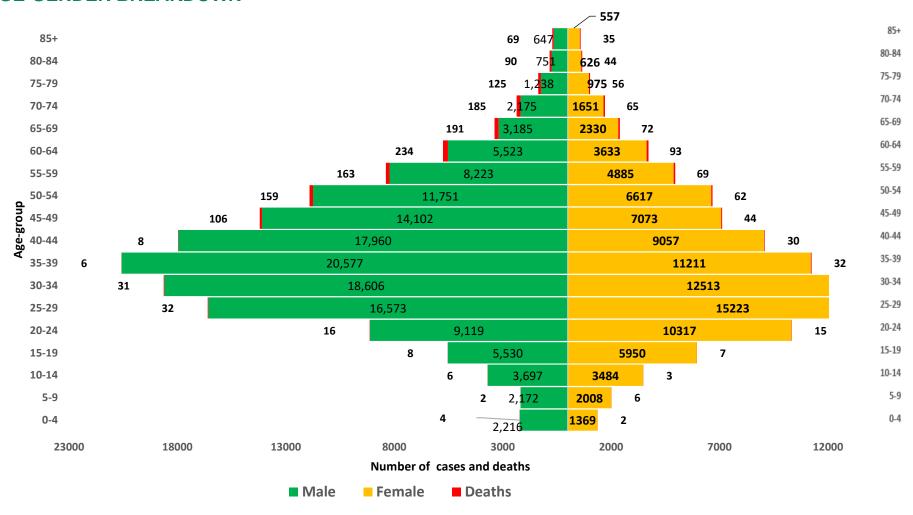

#### AGE-GENDER BREAKDOWN

Figure 9: Age and gender distribution of cases and deaths (WK10, 2020 – WK14, 2022)