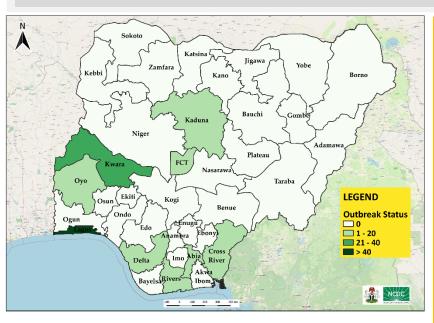

#### DATA AS REPORTED AND ACCURATE BY NCDC AS OF MIDNIGHT 10<sup>TH</sup> APRIL 2022

Fig 1. Distribution of cases (Epi Week 14 only)

Fig 2. Distribution of cumulative cases as of Epi Week 14, 2022

#### **HIGHLIGHTS**

- In Week 14, the number of samples tested decreased to 68,911 from 83,642 reported in week 13. These were reported in 36 states and FCT (Table 1).
- In Week 14, the number of new confirmed cases decreased to 116 (0.2%) from 182 (0.2%) with no difference in the percentage test positivity reported in week 13. These were reported in 8 states and FCT (Tables 1 & 2).
- In Week 14, the number of discharged cases increased to 131 from 89 in week 13.
- There were no deaths reported in the last one week (Tables 1 & 4).
- Cumulatively, since the outbreak began in Week 9, 2020, 255,631 cases and 3,142 deaths have been reported giving a case fatality rate (CFR) of 1.2% (Tables 1 & 4).
- In Week 14, the number of in-bound international travellers tested was 4,416 of which 25 (0.6%) were positive compared to 70 (0.7%) (out of 9,483 tested) in week 13.
- In Week 14, the number of out-bound international travellers tested was 6,413 of which 33 (0.5%) were positive compared to 15 (0.2%) (out of 6,531 tested) in week 13.
- Worldwide, there has been 499,119,316 confirmed COVID-19 cases with 6,185,242 deaths giving a case fatality rate of 1.2%.