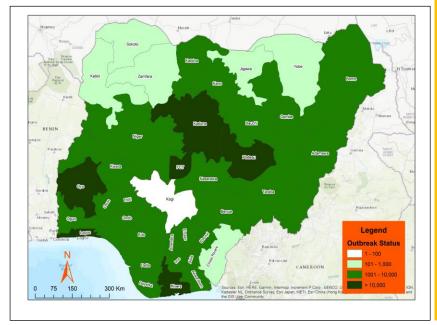

#### DATA AS REPORTED AND ACCURATE BY NCDC AS OF MIDNIGHT 15<sup>TH</sup> JANUARY 2023

Fig 1. Distribution of cases (Epi Weeks 1 & 2, 2023 only)

Fig 2. Distribution of cumulative cases as of Epi Week 2, 2023