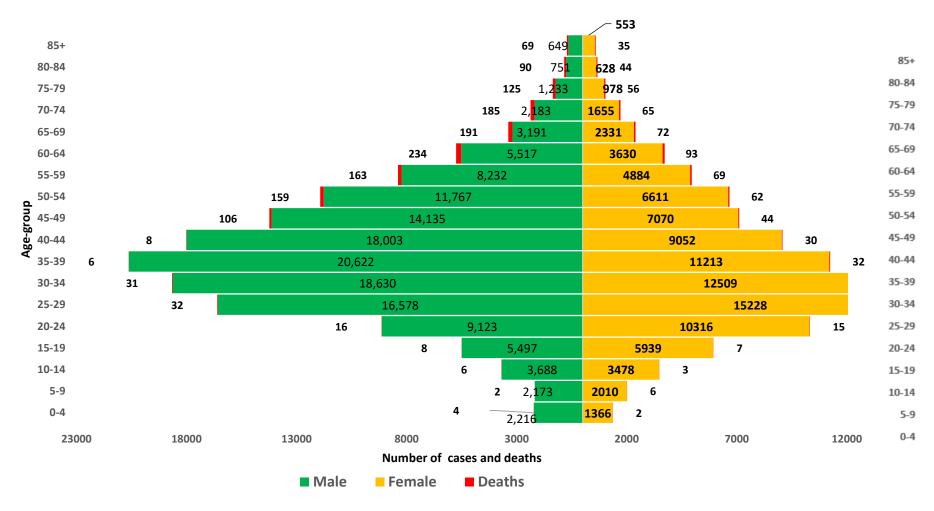

#### AGE-GENDER BREAKDOWN

Figure 4: Age and gender distribution of cases and deaths (WK 10, 2020 – WK 52, 2022)