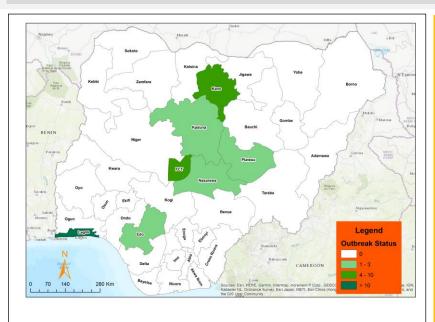

#### DATA AS REPORTED AND ACCURATE BY NCDC AS OF MIDNIGHT 15<sup>TH</sup> JANUARY 2023

Fig 1. Distribution of cases (Epi Weeks 1 & 2, 2023 only)

Fig 2. Distribution of cumulative cases as of Epi Week 2, 2023