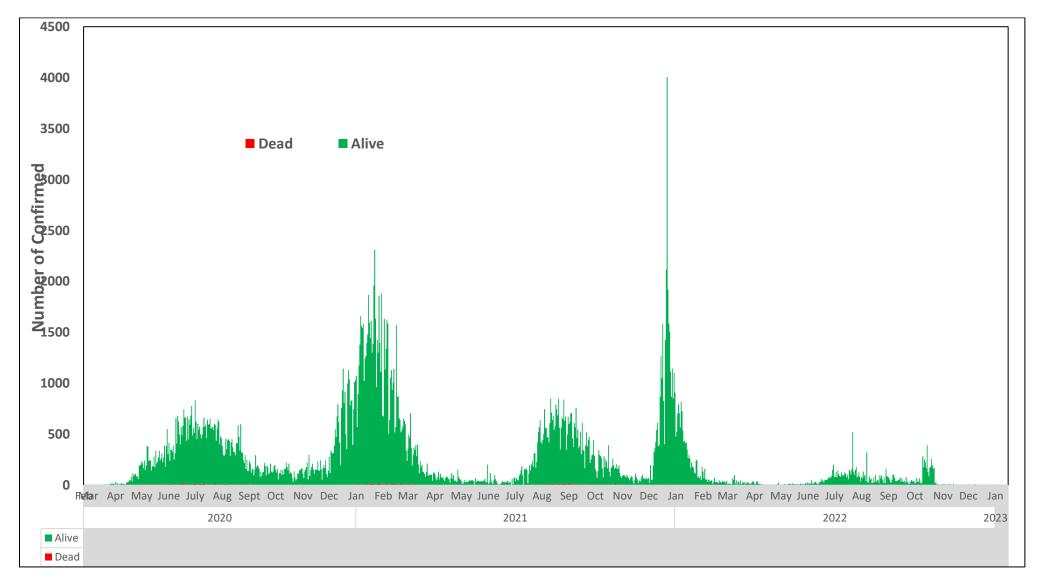

### **DAILY EPICURVE**

Figure 3: Daily epidemic curve of reported confirmed cases as of 15th January 2023