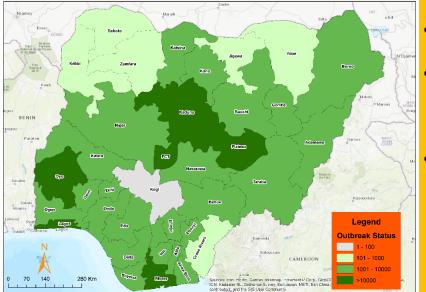

Fig 1. Distribution of cases (Epi Weeks 3 & 4, 2023 only)

Fig 2. Distribution of cumulative cases as of Epi Week 4, 2023