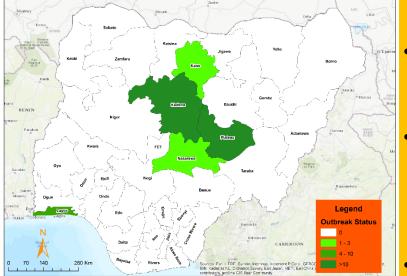

Fig 1. Distribution of cases (Epi Weeks 3 & 4, 2023 only)

Fig 2. Distribution of cumulative cases as of Epi Week 4, 2023