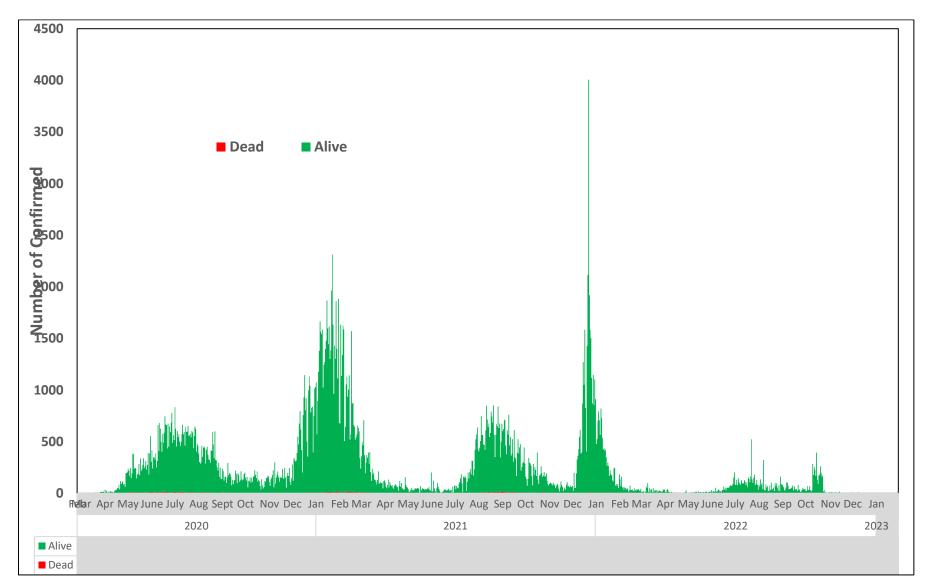

#### **DAILY EPICURVE**

Figure 3: Daily epidemic curve of reported confirmed cases as of 29th January 2023

11

NCDC COVID-19 Situation Report | covid19.ncdc.gov.ng

Figure 9: Trends in weekly case fatality ratio (2wks Moving average) (WK 17, 2020 – WK 04, 2023)