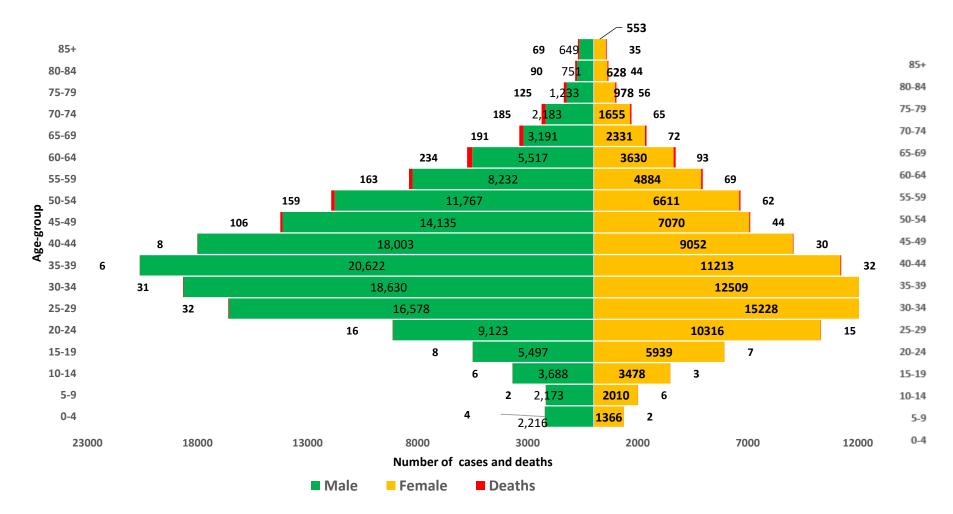

#### **AGE-GENDER BREAKDOWN**

Figure 4: Age and gender distribution of cases and deaths (WK 10, 2020 – WK 52, 2022)

12

NCDC COVID-19 Situation Report | covid19.ncdc.gov.ng