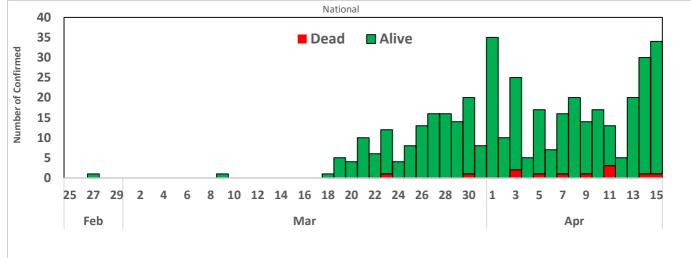

### **SELECTED CHARTS**

Fig. 3: Daily Epi-Curve of Confirmed Cases (wk9 – wk 16)

Fig. 4: Age-Sex distribution of Confirmed Cases (wk9 – wk16)