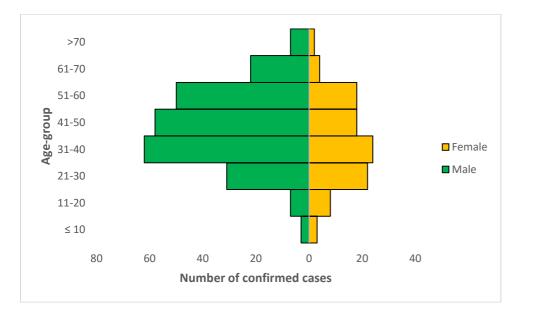

CONFIRMED DISCHARGED CASES 128 (29)

CONFIRMED FATALITIES 12 (1) – 3% CFR

DEMOGRAPHICS MALE – 290 (**71**%) FEMALE – 117 (**29**%)

MOST AFFECTED AGE GROUP 31 - 40 (**21%**)

TOTAL NUMBER OF PASSENGERS OF INTEREST **9167(Total)** 9052 (99% - Exceeded Follow Up)

### **SELECTED CHARTS**

Fig. 3: Daily Epi-Curve of Confirmed Cases (wk9 – wk 16)

Fig. 4: Age-Sex distribution of Confirmed Cases (wk9 – wk16)