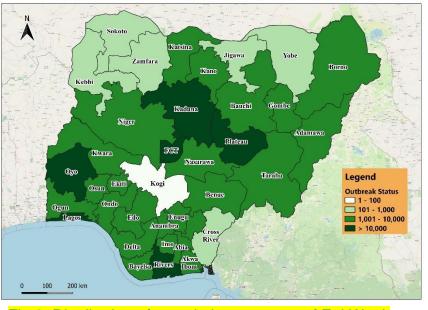

Fig 1. Distribution of cases (Epi Weeks 29 & 30, 2022 only)

Fig 2. Distribution of cumulative cases as of Epi Week 28, 2022