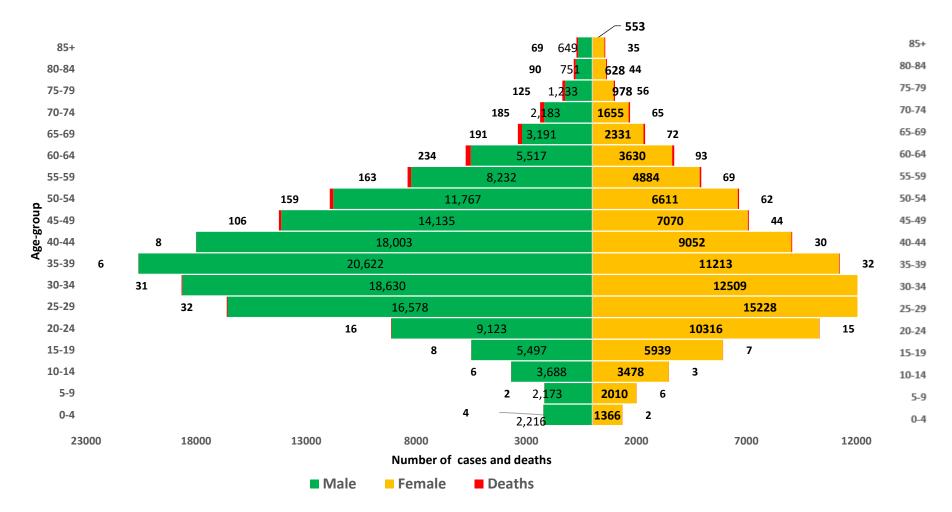

#### AGE-GENDER BREAKDOWN

Figure 11: Age and gender distribution of cases and deaths (WK 10, 2020 – WK 30, 2022)

NCDC COVID-19 Situation Report | covid19.ncdc.gov.ng