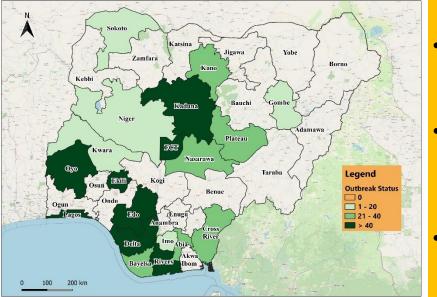

Fig 1. Distribution of cases (Epi Weeks 29 & 30, 2022 only)

Fig 2. Distribution of cumulative cases as of Epi Week 28, 2022