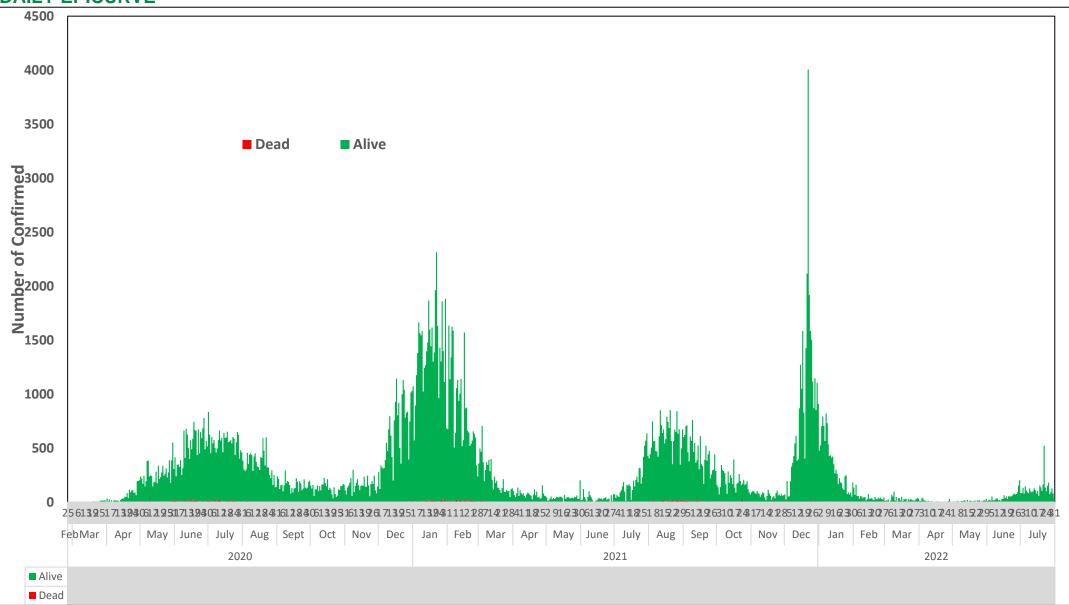

#### **DAILY EPICURVE**

Figure 5: Daily epidemic curve of reported confirmed cases as of 31st July 2022

12

NCDC COVID-19 Situation Report | covid19.ncdc.gov.ng