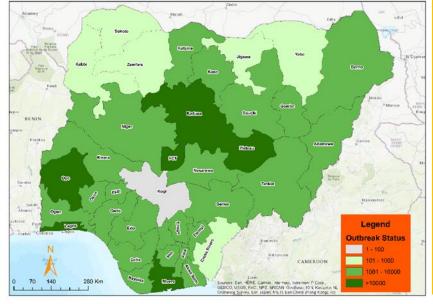

### DATA AS REPORTED AND ACCURATE BY NCDC AS OF MIDNIGHT 26<sup>TH</sup> FEBRUARY 2023

Fig 1. Distribution of cases (Epi Weeks 7 & 8, 2023 only)

Fig 2. Distribution of cumulative cases as of Epi Week 8, 2023