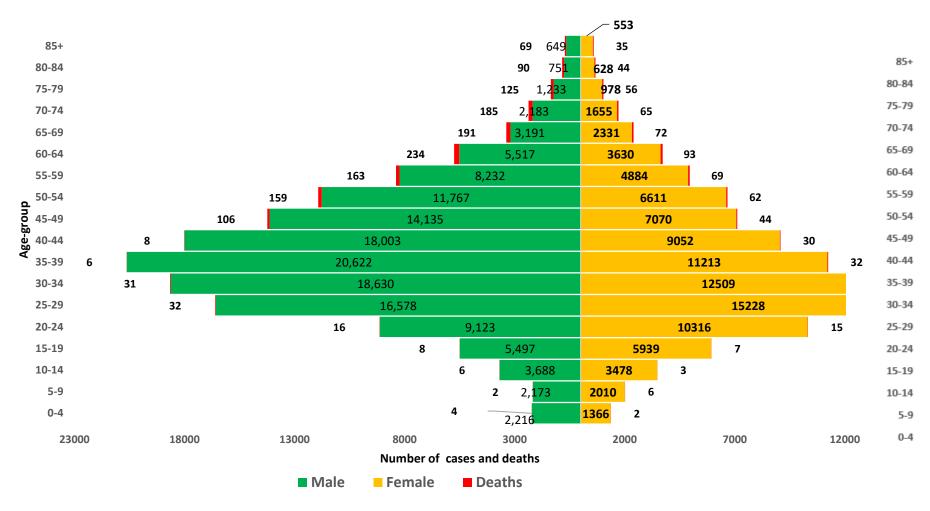

### **AGE-GENDER BREAKDOWN**

Figure 4: Age and gender distribution of cases and deaths (WK 10, 2020 – WK 52, 2022)