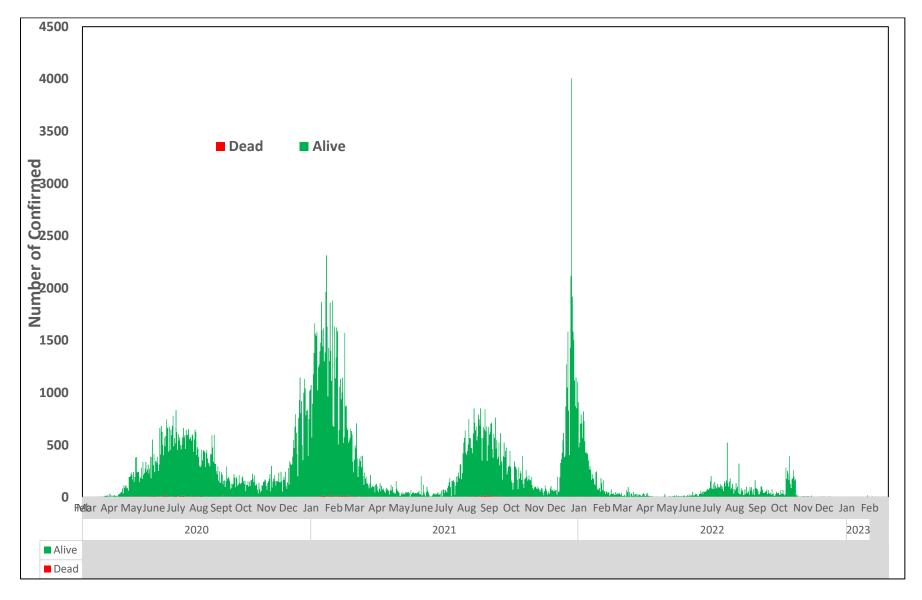

## **DAILY EPICURVE**

Figure 3: Daily epidemic curve of reported confirmed cases as of 26th February 2023