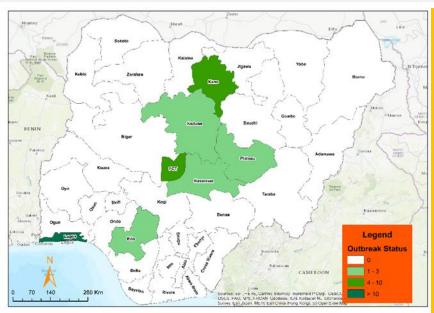

### DATA AS REPORTED AND ACCURATE BY NCDC AS OF MIDNIGHT 26<sup>TH</sup> FEBRUARY 2023

Fig 1. Distribution of cases (Epi Weeks 7 & 8, 2023 only)

Fig 2. Distribution of cumulative cases as of Epi Week 8, 2023