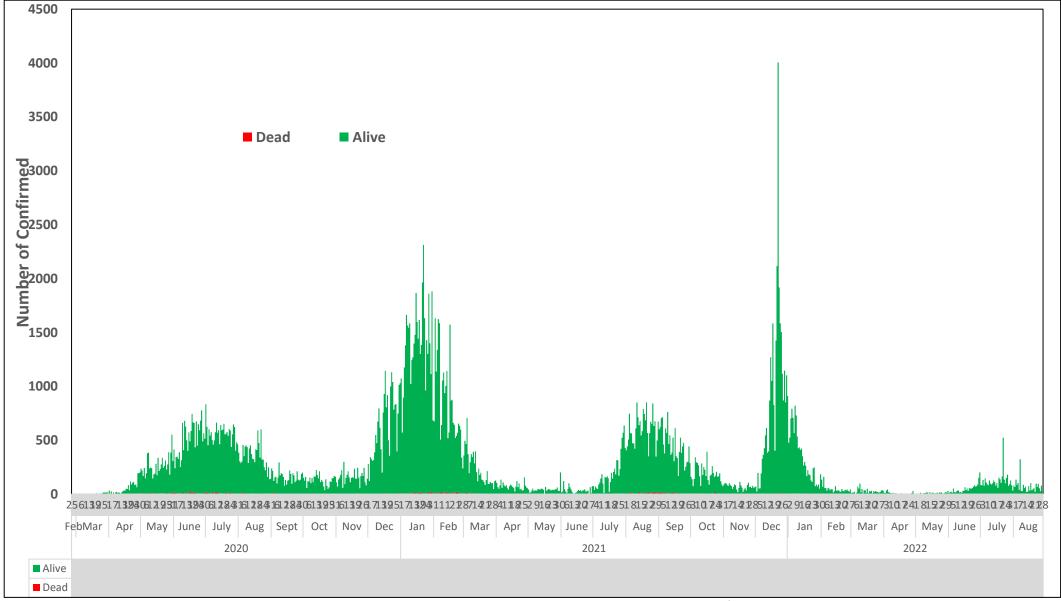

#### **HIGHLIGHTS**

- In weeks 33 & 34, the number of samples tested decreased to 20,643 from 25,711 reported in weeks 31 & 32. These were reported in 36 states and FCT (Table 1).
- In weeks 33 & 34, the number of confirmed cases decreased to 860 (4.2%) from 1,160 (4.5%) reported in weeks 31 & 32. These were reported in 12 states and FCT (Tables 1 & 2) based on RDT & PCR.
- In weeks 33 & 34, discharged cases decreased to 531 from 1,387 in weeks 31 & 32.
- One death in Rivers State was reported in the last two weeks (Tables 1 & 4).
- Cumulatively, since the outbreak began on Week 9, 2020, 263,471 cases and 3,148 deaths have been reported giving a case fatality rate (CFR) of 1.2% (Tables 1 & 4).
- In weeks 33 & 34, the number of inbound international travellers tested was 733 of which 11 (1.5%) were positive compared to 10 (1.3%) (out of 792 tested) in weeks 31 & 32.
- In weeks 33 & 34, the number of outbound international travellers tested was 1,367 of which 107 (7.8%) were positive compared to 35 (3.0%) (out of 1,185 tested) in weeks 31 & 32.
- Worldwide, there have been 603,711,760 confirmed COVID-19 cases with 6,484,136 deaths giving a case fatality rate of 1.1%.