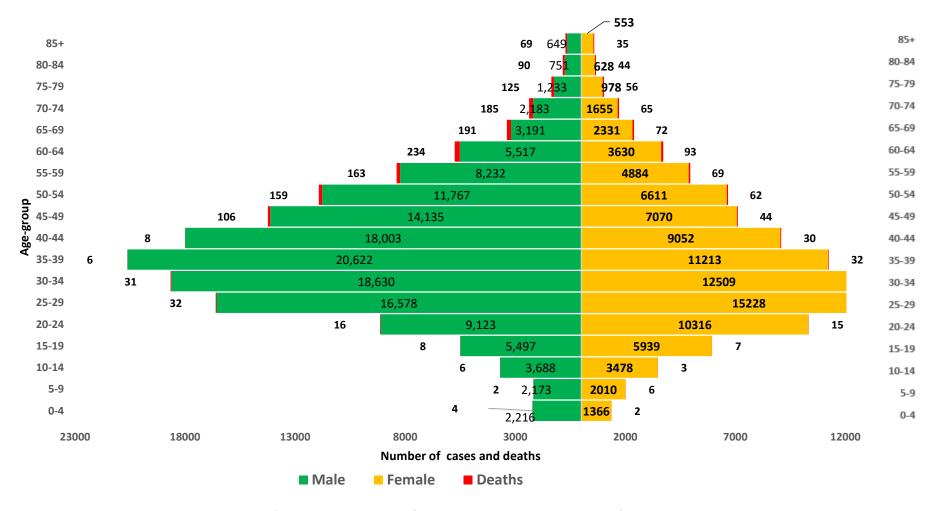

### DATA AS REPORTED AND ACCURATE BY NCDC AS OF MIDNIGHT 28<sup>TH</sup> AUGUST 2022

Fig 1. Distribution of cases (Epi Weeks 33 & 34, 2022 only)

Fig 2. Distribution of cumulative cases as of Epi Week 34, 2022