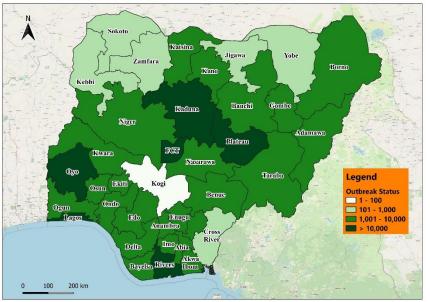

### DATA AS REPORTED AND ACCURATE BY NCDC AS OF MIDNIGHT 28<sup>TH</sup> AUGUST 2022

Fig 1. Distribution of cases (Epi Weeks 33 & 34, 2022 only)

Fig 2. Distribution of cumulative cases as of Epi Week 34, 2022