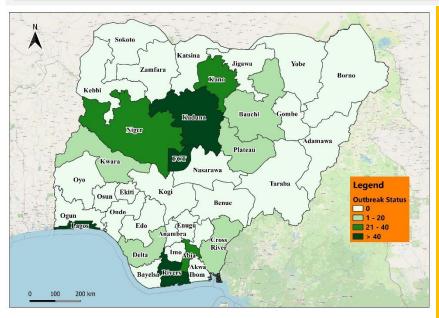

### DATA AS REPORTED AND ACCURATE BY NCDC AS OF MIDNIGHT 28<sup>TH</sup> AUGUST 2022

Fig 1. Distribution of cases (Epi Weeks 33 & 34, 2022 only)

Fig 2. Distribution of cumulative cases as of Epi Week 34, 2022