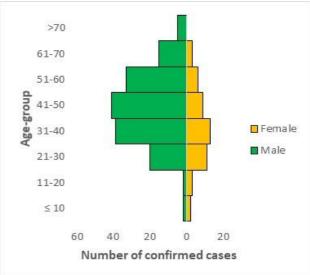

## **SELECTED CHARTS**

Fig. 3: Daily Epi-Curve of Confirmed Cases (wk9 - wk 15)

Fig. 4: Age-Sex distribution of Confirmed Cases (wk9 – wk15)

#### DEMOGRAPHICS

MALE (195) (**71**%) FEMALE (81) (**29**%)

MOST AFFECTED AGE GROUP 31 - 50 (**51%**)

TOTAL NUMBER OF
PASSENGERS OF INTEREST
9003(Total)
8767(97.3% - Exceeded Follow Up)

PROVENANCE
TRAVEL HISTORY – **121 (44%)**CONTACTS – **65 (23%)**INCOMPLETE – **90 (33%)** 