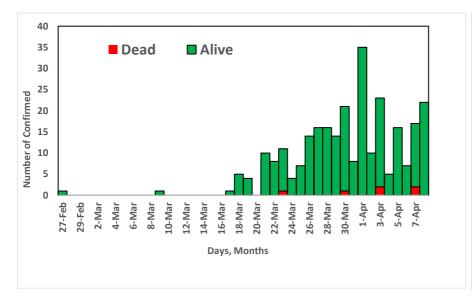

## **SELECTED CHARTS**

Fig. 3: Daily Epi-Curve of Confirmed Cases (wk9 - wk 15)

Fig. 4: Age-Sex distribution of Confirmed Cases (wk9 – wk15)