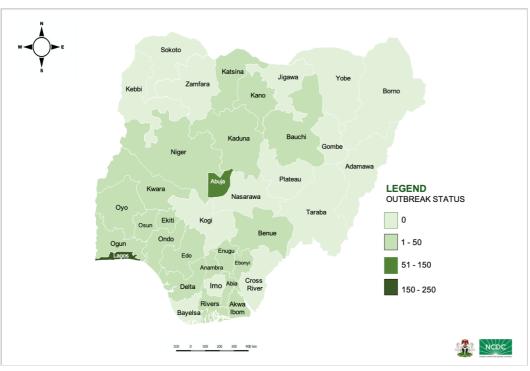

## **STATE OF THE NATION**

Fig. 1: Map of Nigeria showing the 20 states affected by COVID-19

**UPDATES IN NUMBERS** 

Total (New in the last 24 hours) CONFIRMED NUMBER OF CASES

407 (34)

CONFIRMED STATES AFFECTED 20 (0)