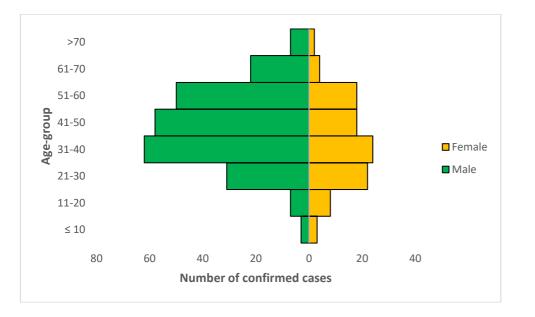

CONFIRMED DISCHARGED CASES 128 (29)

CONFIRMED FATALITIES 12 (1) – 3% CFR

DEMOGRAPHICS MALE – 290 (**71**%) FEMALE – 117 (**29**%)

MOST AFFECTED AGE GROUP 31 - 40 (**21%**)

TOTAL NUMBER OF PASSENGERS OF INTEREST **9167(Total)** 9052 (99% - Exceeded Follow Up)

### **SELECTED CHARTS**

Fig. 3: Daily Epi-Curve of Confirmed Cases (wk9 – wk 16)

Fig. 4: Age-Sex distribution of Confirmed Cases (wk9 – wk16)