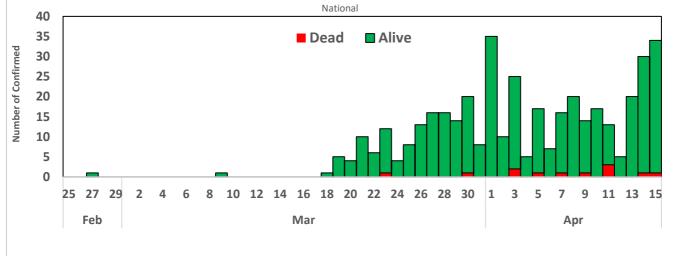

### **SELECTED CHARTS**

Fig. 3: Daily Epi-Curve of Confirmed Cases (wk9 – wk 16)

Fig. 4: Age-Sex distribution of Confirmed Cases (wk9 – wk16)