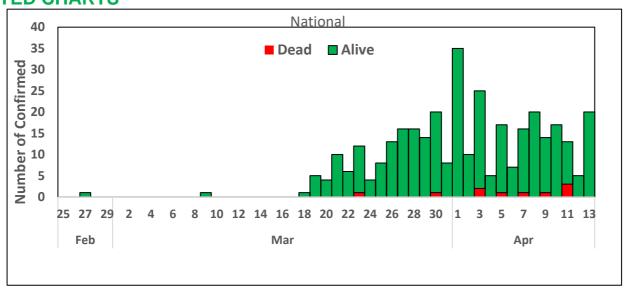

| 1                        | 16                                     |
| Anambra   | 1                           | 0                         | 0                            | 0                          | 0               | 0             | 1                        | 3                                      |
| Niger     | 1                           | 0                         | 0                            | 0                          | 0               | 0             | 1                        | 3                                      |
| TOTAL     | 343                         | 20                        | 91                           | 6                          | 10              | 0             | 242                      |                                        |

# **SELECTED CHARTS**



Fig. 3: Daily Epi-Curve of Confirmed Cases (wk9 – wk 16)



### **RESPONSE ACTIVITIES**

- Ongoing distribution of Viral Transport Medium (VTM) to all the States and FCT
- Deployment of COVID-19 starter packs to all tertiary institutions and Federal Medical Centres
- Fully set up expanded laboratory network for COVID-19 across the 6 geopolitical zones with 11 laboratories activated (NRL, DRL, IDH, LUTH, NIMR, ACEGID, UCH, ISTH, FETHA, AKTH and NVRI)
- Deployment of Rapid Response Team (RRT) to support response in all states with confirmed case(s) Currently 22 RRTs deployed
- All education materials can be found via www.covid19.ncdc.gov.ng