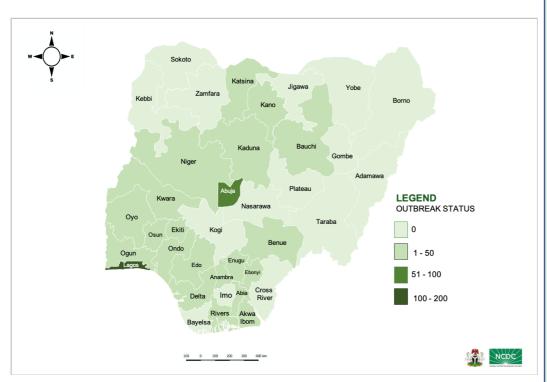

## STATE OF THE NATION

Fig. 1: Map of Nigeria showing the 20 states affected by COVID-19

Covid19.ncdc.gov.ng

# GENERAL FACT SHEET (April 13th, 2020)

| STATES    | TOTAL<br>CONFIRMED<br>CASES | NEW<br>CONFIRMED<br>CASES | TOTAL<br>DISCHARGED<br>CASES | NEW<br>DISCHARGED<br>CASES | TOTAL<br>DEATHS | NEW<br>DEATHS | TOTAL<br>ACTIVE<br>CASES | DAYS<br>SINCE LAST<br>REPORTED<br>CASE |
|-----------|-----------------------------|---------------------------|------------------------------|----------------------------|-----------------|---------------|--------------------------|----------------------------------------|
| Lagos     | 189                         | 13                        | 61                           | 6                          | 5               | 0             | 123                      | 0                                      |
| FCT       | 56                          | 0                         | 11                           | 0                          | 2               | 0             | 43                       | 3                                      |
| Osun      | 20                          | 0                         | 11                           | 0                          | 0               | 0             | 9                        | 10                                     |
| Edo       | 14                          | 2                         | 0                            | 0                          | 1               | 0             | 13                       | 0                                      |
| Oyo       | 11                          | 0                         | 4                            | 0                          | 0               | 0             | 7                        | 6                                      |
| Ogun      | 9                           | 2                         | 2                            | 0                          | 0               | 0             | 7                        | 0                                      |
| Bauchi    | 6                           | 0                         | 0                            | 0                          | 0               | 0             | 6                        | 5                                      |
| Kaduna    | 6                           | 0                         | 0                            | 0                          | 0               | 0             | 6                        | 3                                      |
| Akwa Ibom | 5                           | 0                         | 0                            | 0                          | 0               | 0             | 5                        | 12                                     |
| Katsina   | 5                           | 0                         | 0                            | 0                          | 1               | 0             | 4                        | 1                                      |
| Kwara     | 4                           | 0                         | 0                            | 0                          | 0               | 0             | 4                        | 1                                      |
| Delta     | 3                           | 0                         | 0                            | 0                          | 1               | 0             | 2                        | 2                                      |
| Ondo      | 3                           | 1                         | 0                            | 0                          | 0               | 0             | 3                        | 0                                      |
| Kano      | 3                           | 2                         | 0                            | 0                          | 0               | 0             | 3                        | 0                                      |
| Ekiti     | 2                           | 0                         | 1                            | 0                          | 0               | 0             | 1                        | 12                                     |
| Enugu     | 2                           | 0                         | 0                            | 0                          | 0               | 0             | 2                        | 17                                     |
| Rivers    | 2                           | 0                         | 1                            | 0                          | 0               | 0             | 1                        | 7                                      |
| Benue     | 1                           | 0                         | 0                            | 0                          | 0               | 0             | 1                        | 16                                     |
| Anambra   | 1                           | 0                         | 0                            | 0                          | 0               | 0             | 1                        | 3                                      |
| Niger     | 1                           | 0                         | 0                            | 0                          | 0               | 0             | 1                        | 3                                      |
| TOTAL     | 343                         | 20                        | 91                           | 6                          | 10              | 0             | 242                      |                                        |