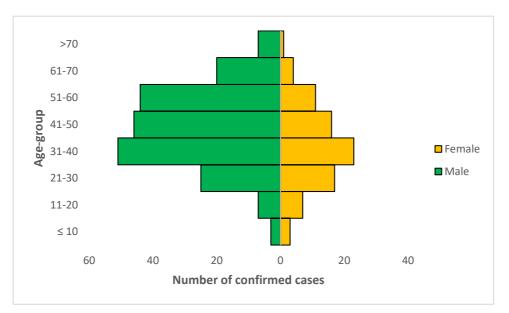

**CONFIRMED FATALITIES** 

10 (0) - 3% CFR

DEMOGRAPHICS

MALE – 244 (**71**%) FEMALE – 99 (**29**%)

MOST AFFECTED AGE GROUP 31 - 60 (**56%**)

TOTAL NUMBER OF
PASSENGERS OF INTEREST
9051(Total)
8967 (99% - Exceeded Follow Up)