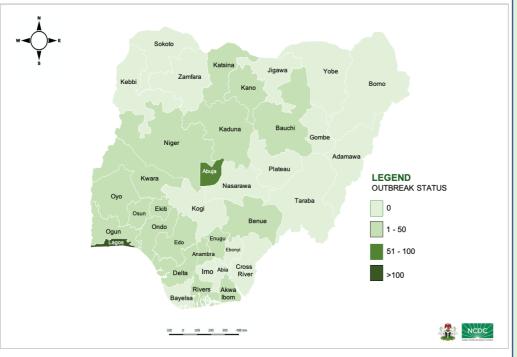

## **STATE OF THE NATION**

Fig. 1: Map of Nigeria showing the affected 19 States and FCT by COVID-19

www.covid19.ncdc.gov.ng

## GENERAL FACT SHEET (April 18th, 2020)

| STATES    | TOTAL<br>CONFIRMED<br>CASES | NEW<br>CONFIRMED<br>CASES | TOTAL<br>DISCHARGED<br>CASES | NEW<br>DISCHARGED<br>CASES | TOTAL<br>DEATHS | NEW<br>DEATHS | TOTAL<br>ACTIVE<br>CASES | DAYS<br>SINCE LAST<br>REPORTED<br>CASE |
|-----------|-----------------------------|---------------------------|------------------------------|----------------------------|-----------------|---------------|--------------------------|----------------------------------------|
| Lagos     | 306                         | 23                        | 93                           | 3                          | 13              | 2             | 200                      | 0                                      |
| FCT       | 81                          | 12                        | 23                           | 0                          | 2               | 0             | 56                       | 0                                      |
| Kano      | 37                          | 10                        | 0                            | 0                          | 1               | 0             | 36                       | 0                                      |
| Osun      | 20                          | 0                         | 18                           | 1                          | 0               | 0             | 2                        | 15                                     |
| Оуо       | 16                          | 1                         | 5                            | 0                          | 0               | 0             | 11                       | 0                                      |
| Edo       | 15                          | 0                         | 6                            | 0                          | 1               | 0             | 8                        | 4                                      |
| Ogun      | 12                          | 2                         | 5                            | 0                          | 0               | 0             | 7                        | 0                                      |
| Katsina   | 9                           | 0                         | 0                            | 0                          | 1               | 0             | 8                        | 1                                      |
| Kwara     | 9                           | 0                         | 2                            | 2                          | 0               | 0             | 7                        | 8                                      |
| Kaduna    | 6                           | 0                         | 4                            | 0                          | 0               | 0             | 2                        | 10                                     |
| Bauchi    | 6                           | 0                         | 1                            | 1                          | 0               | 0             | 5                        | 4                                      |
| Akwa Ibom | 6                           | 0                         | 3                            | 0                          | 0               | 0             | 3                        | 1                                      |
| Delta     | 4                           | 0                         | 0                            | 0                          | 1               | 0             | 3                        | 3                                      |
| Ekiti     | 4                           | 1                         | 2                            | 0                          | 0               | 0             | 2                        | 0                                      |
| Ondo      | 3                           | 0                         | 0                            | 0                          | 0               | 0             | 3                        | 5                                      |
| Rivers    | 2                           | 0                         | 2                            | 0                          | 0               | 0             | 0                        | 3                                      |
| Niger     | 2                           | 0                         | 0                            | 0                          | 0               | 0             | 2                        | 22                                     |
| Enugu     | 2                           | 0                         | 2                            | 0                          | 0               | 0             | 0                        | 1                                      |
| Benue     | 1                           | 0                         | 0                            | 0                          | 0               | 0             | 1                        | 21                                     |
| Anambra   | 1                           | 0                         | 0                            | 0                          | 0               | 0             | 1                        | 8                                      |
| TOTAL     | 542                         | 49                        | 166                          | 7                          | 19              | 2             | 357                      |                                        |