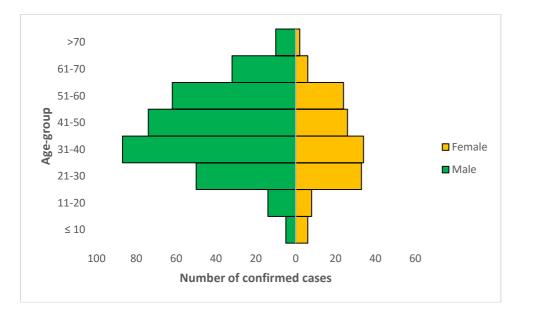

CONFIRMED FATALITIES 19 (2) – 3% CFR

**DEMOGRAPHICS** 

MALE – 386 (**71**%) FEMALE – 156 (**29**%)

MOST AFFECTED AGE GROUP 31 - 40 (**22%**)

TOTAL NUMBER OF PEOPLE OF INTEREST 9225 (Total) 9064 (98% - Exceeded Follow Up)

#### **SELECTED CHARTS**

Fig. 3: Daily Epi-Curve of Confirmed Cases (wk9 – wk 16)

Fig. 4: Age-Sex distribution of Confirmed Cases (wk9 – wk16)