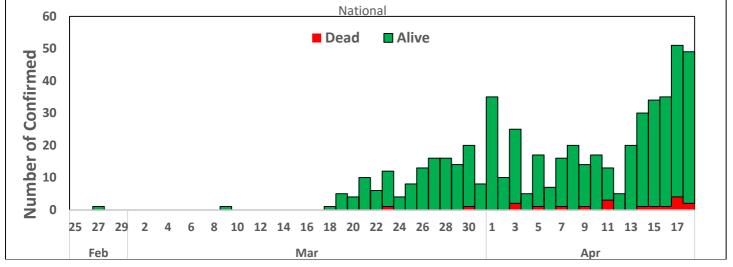

#### **SELECTED CHARTS**

Fig. 3: Daily Epi-Curve of Confirmed Cases (wk9 – wk 16)

Fig. 4: Age-Sex distribution of Confirmed Cases (wk9 – wk16)