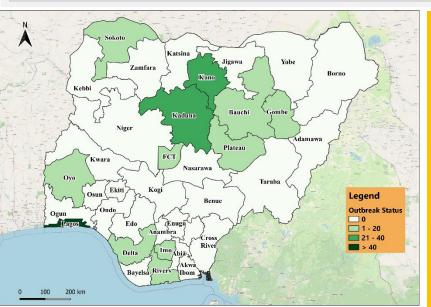

Fig 1. Distribution of cases (Epi Weeks 19&20, 2022 only)

Fig 2. Distribution of cumulative cases as of Epi Week 20, 2022

## **HIGHLIGHTS**

- In Week 19 & 20, the number of samples tested decreased to 28,118 from 43,421 reported in week 17 & 18. These were reported in 36 states and FCT (Table 1).
- In Week 19 & 20, the new confirmed cases increased to 166 (0.6%), from 118 (0.3%) reported in week 17 & 18. These were reported in 11 states and FCT (Tables 1 & 2).
- In Week 19 & 20, the number of discharged cases increased to 66 from 44 in week 17 & 18.
- There was **no** death reported in the last two weeks (Tables 1 & 4).
- Cumulatively, since the outbreak began in Week 9, 2020, 255,983 cases and 3,143 deaths have been reported giving a case fatality rate (CFR) of 1.2% (Tables 1 & 4).
- In Week 19 & 20, the number of in-bound international travellers tested was 988 of which 12 (1.2%) were positive compared to 5 (0.4%) (out of 1,150 tested) in week 17 & 18.
- In Week 19 & 20, the number of out-bound international travellers tested was 3,104 of which 18 (0.6%) were positive compared to 15 (0.3%) (out of 4,350 tested) in week 17 &18.
- Worldwide, there has been **522,783,196** confirmed COVID-19 cases with **6,276,210 deaths** giving a case fatality rate of **1.2%**.