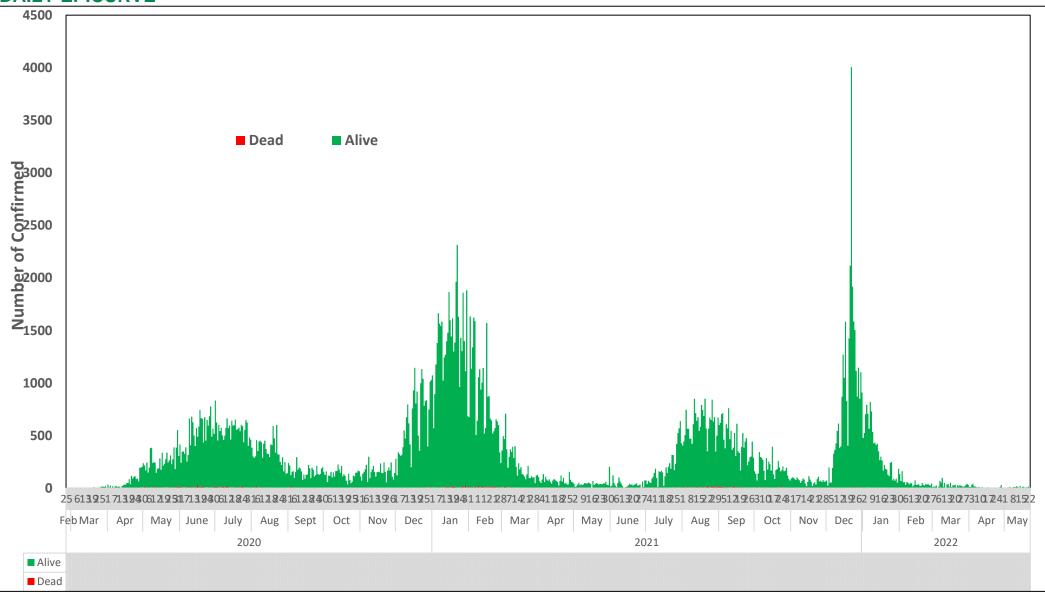

## DAILY CONFIRMED CASES – DATA AS OF 22<sup>ND</sup> MAY 2022

#### Table 2: States with reported laboratory-confirmed COVID-19 cases daily over the last two weeks

| Table 2. Otates with reported laboratory commined of Vib 15 cases daily over the last two weeks |                 |                        |                         |                         |                         |                         |                         |                         |                         |                         |                         |                         |                         |                         |                         |
|-------------------------------------------------------------------------------------------------|-----------------|------------------------|-------------------------|-------------------------|-------------------------|-------------------------|-------------------------|-------------------------|-------------------------|-------------------------|-------------------------|-------------------------|-------------------------|-------------------------|-------------------------|
|                                                                                                 | WEEK<br>19 - 20 | 9 <sup>th</sup><br>May | 10 <sup>th</sup><br>May | 11 <sup>th</sup><br>May | 12 <sup>th</sup><br>May | 13 <sup>th</sup><br>May | 14 <sup>th</sup><br>May | 15 <sup>th</sup><br>May | 16 <sup>th</sup><br>May | 17 <sup>th</sup><br>May | 18 <sup>th</sup><br>May | 19 <sup>th</sup><br>May | 20 <sup>th</sup><br>May | 21 <sup>st</sup><br>May | 22 <sup>nd</sup><br>May |
| CONFIRMED<br>CASES                                                                              | TOTAL           | Monday                 | Tuesday                 | Wednesday               | Thursday                | Friday                  | Saturday                | Sunday                  | Monday                  | Tuesday                 | Wednesday               | Thursday                | Friday                  | Saturday                | Sunday                  |
| Abia                                                                                            | 0               | 0                      | 0                       | 0                       | 0                       | 0                       | 0                       | 0                       | 0                       | 0                       | 0                       | 0                       | 0                       | 0                       | 0                       |
| Adamawa                                                                                         | 0               | 0                      | 0                       | 0                       | 0                       | 0                       | 0                       | 0                       | 0                       | 0                       | 0                       | 0                       | 0                       | 0                       | 0                       |
| Akwa Ibom                                                                                       | 0               | 0                      | 0                       | 0                       | 0                       | 0                       | 0                       | 0                       | 0                       | 0                       | 0                       | 0                       | 0                       | 0                       | 0                       |
| Anambra                                                                                         | 0               | 0                      | 0                       | 0                       | 0                       | 0                       | 0                       | 0                       | 0                       | 0                       | 0                       | 0                       | 0                       | 0                       | 0                       |
| Bauchi                                                                                          | 12              | 0                      | 0                       | 6                       | 6                       | 0                       | 0                       | 0                       | 0                       | 0                       | 0                       | 0                       | 0                       | 0                       | 0                       |
| Bayelsa                                                                                         | 0               | 0                      | 0                       | 0                       | 0                       | 0                       | 0                       | 0                       | 0                       | 0                       | 0                       | 0                       | 0                       | 0                       | 0                       |
| Benue                                                                                           | 0               | 0                      | 0                       | 0                       | 0                       | 0                       | 0                       | 0                       | 0                       | 0                       | 0                       | 0                       | 0                       | 0                       | 0                       |
| Borno                                                                                           | 0               | 0                      | 0                       | 0                       | 0                       | 0                       | 0                       | 0                       | 0                       | 0                       | 0                       | 0                       | 0                       | 0                       | 0                       |
| Cross River                                                                                     | 0               | 0                      | 0                       | 0                       | 0                       | 0                       | 0                       | 0                       | 0                       | 0                       | 0                       | 0                       | 0                       | 0                       | 0                       |
| Delta                                                                                           | 8               | 0                      | 0                       | 8                       | 0                       | 0                       | 0                       | 0                       | 0                       | 0                       | 0                       | 0                       | 0                       | 0                       | 0                       |
| Ebonyi                                                                                          | 0               | 0                      | 0                       | 0                       | 0                       | 0                       | 0                       | 0                       | 0                       | 0                       | 0                       | 0                       | 0                       | 0                       | 0                       |
| Edo                                                                                             | 0               | 0                      | 0                       | 0                       | 0                       | 0                       | 0                       | 0                       | 0                       | 0                       | 0                       | 0                       | 0                       | 0                       | 0                       |
| Ekiti                                                                                           | 0               | 0                      | 0                       | 0                       | 0                       | 0                       | 0                       | 0                       | 0                       | 0                       | 0                       | 0                       | 0                       | 0                       | 0                       |
| Enugu                                                                                           | 0               | 0                      | 0                       | 0                       | 0                       | 0                       | 0                       | 0                       | 0                       | 0                       | 0                       | 0                       | 0                       | 0                       | 0                       |
| FCT                                                                                             | 9               | 0                      | 0                       | 0                       | 1                       | 0                       | 0                       | 0                       | 2                       | 1                       | 0                       | 1                       | 1                       | 3                       | 0                       |
| Gombe                                                                                           | 1               | 1                      | 0                       | 0                       | 0                       | 0                       | 0                       | 0                       | 0                       | 0                       | 0                       | 0                       | 0                       | 0                       | 0                       |
| Imo                                                                                             | 3               | 0                      | 0                       | 0                       | 0                       | 0                       | 0                       | 3                       | 0                       | 0                       | 0                       | 0                       | 0                       | 0                       | 0                       |
| Jigawa                                                                                          | 0               | 0                      | 0                       | 0                       | 0                       | 0                       | 0                       | 0                       | 0                       | 0                       | 0                       | 0                       | 0                       | 0                       | 0                       |
| Kaduna                                                                                          | 26              | 8                      | 6                       | 0                       | 2                       | 2                       | 1                       | 0                       | 0                       | 4                       | 3                       | 0                       | 0                       | 0                       | 0                       |
| Kano                                                                                            | 27              | 2                      | 1                       | 2                       | 2                       | 1                       | 13                      | 1                       | 0                       | 0                       | 0                       | 3                       | 0                       | 2                       | 0                       |
| Katsina                                                                                         | 0               | 0                      | 0                       | 0                       | 0                       | 0                       | 0                       | 0                       | 0                       | 0                       | 0                       | 0                       | 0                       | 0                       | 0                       |
| Kebbi                                                                                           | 0               | 0                      | 0                       | 0                       | 0                       | 0                       | 0                       | 0                       | 0                       | 0                       | 0                       | 0                       | 0                       | 0                       | 0                       |
| Kogi                                                                                            | 0               | 0                      | 0                       | 0                       | 0                       | 0                       | 0                       | 0                       | 0                       | 0                       | 0                       | 0                       | 0                       | 0                       | 0                       |

|                    | WEEK<br>19 - 20 | 9 <sup>th</sup><br>May | 10 <sup>th</sup><br>May | 11 <sup>th</sup><br>May | 12 <sup>th</sup><br>May | 13 <sup>th</sup><br>May | 14 <sup>th</sup><br>May | 15 <sup>th</sup><br>May | 16 <sup>th</sup><br>May | 17 <sup>th</sup><br>May | 18 <sup>th</sup><br>May | 19 <sup>th</sup><br>May | 20 <sup>th</sup><br>May | 21 <sup>st</sup><br>May | 22 <sup>nd</sup><br>May |
|--------------------|-----------------|------------------------|-------------------------|-------------------------|-------------------------|-------------------------|-------------------------|-------------------------|-------------------------|-------------------------|-------------------------|-------------------------|-------------------------|-------------------------|-------------------------|
| CONFIRMED<br>CASES | TOTAL           | Monday                 | Tuesday                 | Wednesday               | Thursday                | Friday                  | Saturday                | Sunday                  | Monday                  | Tuesday                 | Wednesday               | Thursday                | Friday                  | Saturday                | Sunday                  |
| Kwara              | 0               | 0                      | 0                       | 0                       | 0                       | 0                       | 0                       | 0                       | 0                       | 0                       | 0                       | 0                       | 0                       | 0                       | 0                       |
| Lagos              | 62              | 0                      | 4                       | 3                       | 2                       | 1                       | 3                       | 2                       | 5                       | 9                       | 5                       | 6                       | 7                       | 10                      | 5                       |
| Nasarawa           | 0               | 0                      | 0                       | 0                       | 0                       | 0                       | 0                       | 0                       | 0                       | 0                       | 0                       | 0                       | 0                       | 0                       | 0                       |
| Niger              | 0               | 0                      | 0                       | 0                       | 0                       | 0                       | 0                       | 0                       | 0                       | 0                       | 0                       | 0                       | 0                       | 0                       | 0                       |
| Ogun               | 0               | 0                      | 0                       | 0                       | 0                       | 0                       | 0                       | 0                       | 0                       | 0                       | 0                       | 0                       | 0                       | 0                       | 0                       |
| Ondo               | 0               | 0                      | 0                       | 0                       | 0                       | 0                       | 0                       | 0                       | 0                       | 0                       | 0                       | 0                       | 0                       | 0                       | 0                       |
| Osun               | 0               | 0                      | 0                       | 0                       | 0                       | 0                       | 0                       | 0                       | 0                       | 0                       | 0                       | 0                       | 0                       | 0                       | 0                       |
| Оуо                | 6               | 0                      | 0                       | 0                       | 0                       | 0                       | 0                       | 0                       | 6                       | 0                       | 0                       | 0                       | 0                       | 0                       | 0                       |
| Plateau            | 2               | 0                      | 0                       | 0                       | 1                       | 1                       | 0                       | 0                       | 0                       | 0                       | 0                       | 0                       | 0                       | 0                       | 0                       |
| Rivers             | 9               | 1                      | 0                       | 0                       | 0                       | 0                       | 4                       | 0                       | 1                       | 0                       | 0                       | 0                       | 2                       | 0                       | 1                       |
| Sokoto             | 1               | 0                      | 0                       | 0                       | 0                       | 0                       | 0                       | 1                       | 0                       | 0                       | 0                       | 0                       | 0                       | 0                       | 0                       |
| Taraba             | 0               | 0                      | 0                       | 0                       | 0                       | 0                       | 0                       | 0                       | 0                       | 0                       | 0                       | 0                       | 0                       | 0                       | 0                       |
| Yobe               | 0               | 0                      | 0                       | 0                       | 0                       | 0                       | 0                       | 0                       | 0                       | 0                       | 0                       | 0                       | 0                       | 0                       | 0                       |
| Zamfara            | 0               | 0                      | 0                       | 0                       | 0                       | 0                       | 0                       | 0                       | 0                       | 0                       | 0                       | 0                       | 0                       | 0                       | 0                       |
| Total              | 166             | 12                     | 11                      | 19                      | 14                      | 5                       | 21                      | 7                       | 14                      | 14                      | 8                       | 10                      | 10                      | 15                      | 6                       |