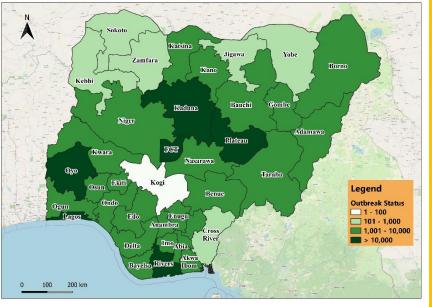

Fig 1. Distribution of cases (Epi Weeks 19&20, 2022 only)

Fig 2. Distribution of cumulative cases as of Epi Week 20, 2022

## **HIGHLIGHTS**

- In Week 19 & 20, the number of samples tested decreased to 28,118 from 43,421 reported in week 17 & 18. These were reported in 36 states and FCT (Table 1).
- In Week 19 & 20, the new confirmed cases increased to 166 (0.6%), from 118 (0.3%) reported in week 17 & 18. These were reported in 11 states and FCT (Tables 1 & 2).
- In Week 19 & 20, the number of discharged cases increased to 66 from 44 in week 17 & 18.
- There was **no** death reported in the last two weeks (Tables 1 & 4).
- Cumulatively, since the outbreak began in Week 9, 2020, 255,983 cases and 3,143 deaths have been reported giving a case fatality rate (CFR) of 1.2% (Tables 1 & 4).
- In Week 19 & 20, the number of in-bound international travellers tested was 988 of which 12 (1.2%) were positive compared to 5 (0.4%) (out of 1,150 tested) in week 17 & 18.
- In Week 19 & 20, the number of out-bound international travellers tested was 3,104 of which 18 (0.6%) were positive compared to 15 (0.3%) (out of 4,350 tested) in week 17 &18.
- Worldwide, there has been **522,783,196** confirmed COVID-19 cases with **6,276,210 deaths** giving a case fatality rate of **1.2%**.