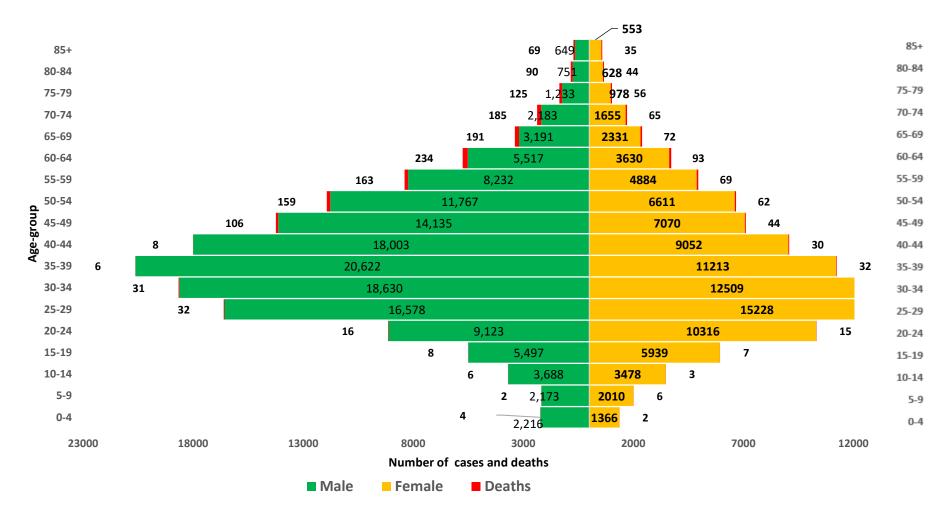

| 0                       | 0                       | 0                       | 0                       | 0                       | 0                       | 0                       |
| Total    | 0               | 0                      | 0                       | 0                       | 0                       | 0                       | 0                       | 0                       | 0                       | 0                       | 0                       | 0                       | 0                       | 0                       | 0                       |

## **DAILY EPICURVE**



**Figure 5:** Daily epidemic curve of reported confirmed cases as of 22<sup>nd</sup> May 2022

NCDC COVID-19 Situation Report | covid19.ncdc.gov.ng

### AGE-GENDER BREAKDOWN



Figure 9: Age and gender distribution of cases and deaths (WK10, 2020 – WK20, 2022)

NCDC COVID-19 Situation Report | covid19.ncdc.gov.ng

## IN FOCUS: Global and Regional Synergy for COVID-19 Response

Since the declaration of the novel coronavirus as a public health emergency of international concern, the World Health Organization (WHO) and other global and regional bodies have worked closely with Nigeria to prevent, detect, and respond to COVID-19. Measures put in place through this synergy helped curb the spread of the disease and provide critical care to those infected. With the emergence of new variants and concurrent infectious disease outbreaks including cholera, there is a need for sustained global and regional efforts to respond to COVID-19 in Nigeria.

In line with this, the W