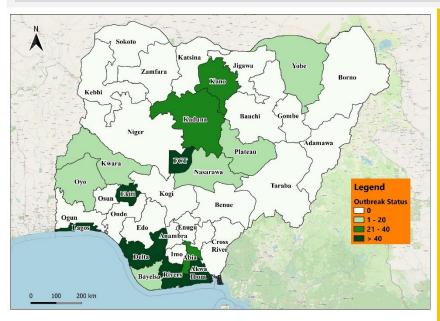

#### DATA AS REPORTED AND ACCURATE BY NCDC AS OF MIDNIGHT 14TH AUGUST 2022.

Fig 1. Distribution of cases (Epi Weeks 31 & 32, 2022 only)

Fig 2. Distribution of cumulative cases as of Epi Week 32. 2022

Generally, most cases were reported from Lagos (275) and Rivers (264) States.