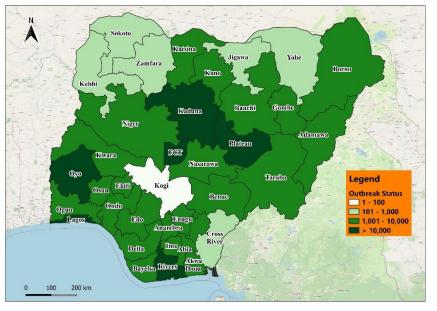

#### DATA AS REPORTED AND ACCURATE BY NCDC AS OF MIDNIGHT 14TH AUGUST 2022.

Fig 1. Distribution of cases (Epi Weeks 31 & 32, 2022 only)

Fig 2. Distribution of cumulative cases as of Epi Week 32. 2022