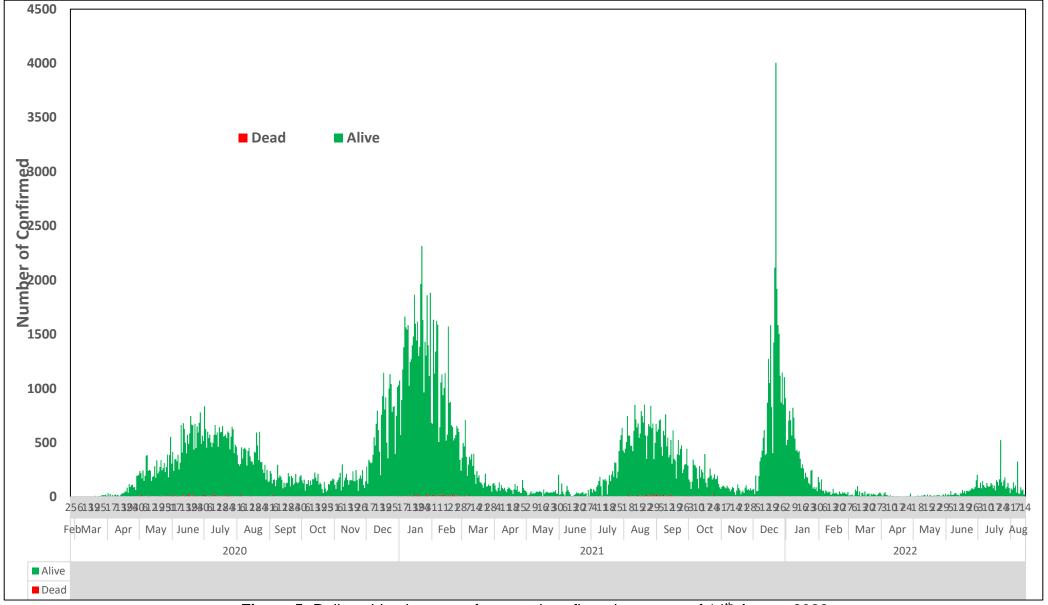

### **DAILY EPICURVE**

Figure 5: Daily epidemic curve of reported confirmed cases as of 14th August 2022