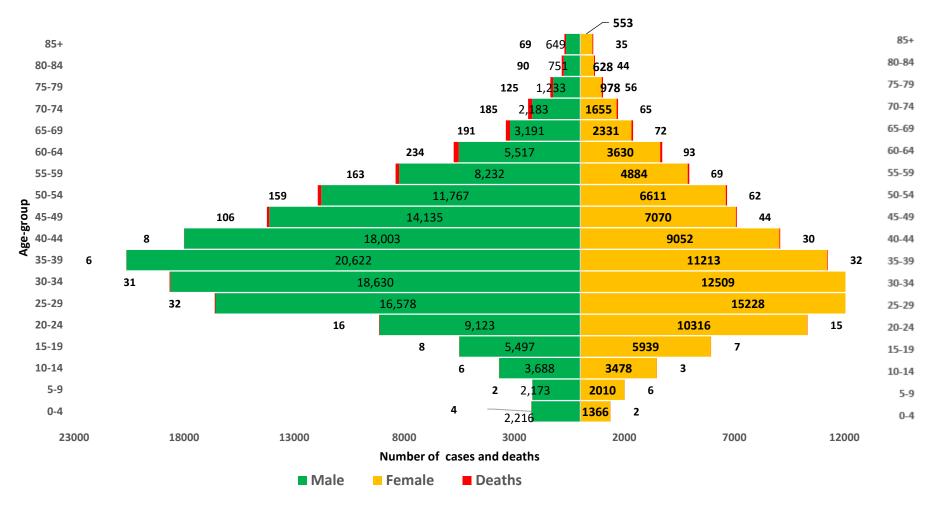

### AGE-GENDER BREAKDOWN

Figure 11: Age and gender distribution of cases and deaths (WK 10, 2020 – WK 32, 2022)

**IN FOCUS:** Strengthening Epidemic Response Through Research and Data-sharing

The COVID-19 pandemic has led to investments in Nigeria's molecular laboratory network with at least one laboratory with the capacity to test for COVID-19 in each state. These laboratories also serve as hubs for research and data-sharing. They contribute significantly to strengthening of Nigeria's response to epidemics and pandemics, and ultimately overall national health security.