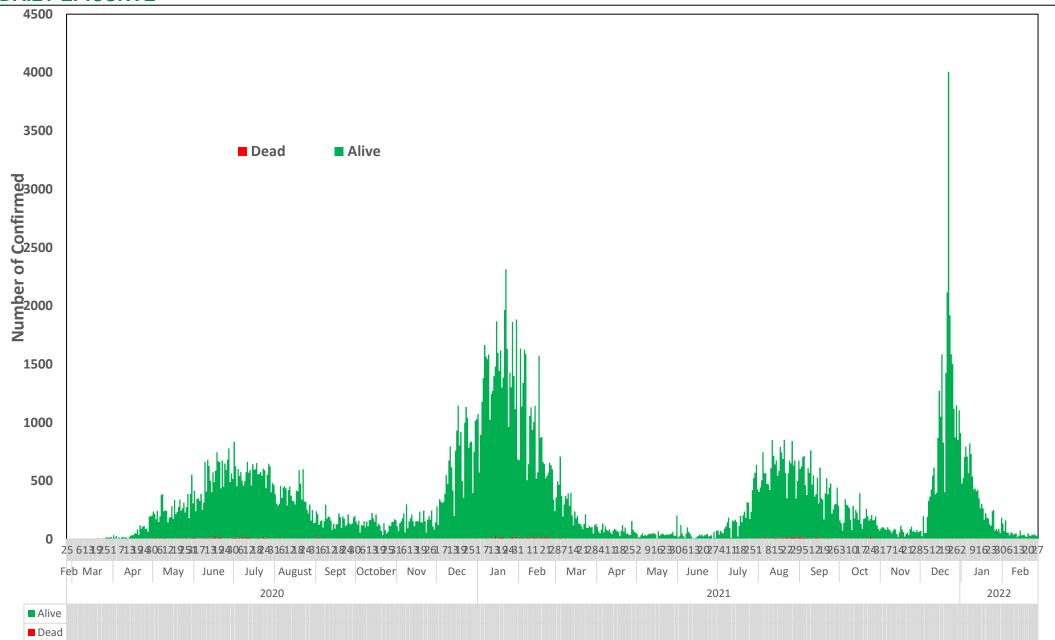

#### DAILY EPICURVE

Figure 5: Daily epidemic curve of reported confirmed cases as of 27<sup>th</sup> February 2022

NCDC COVID-19 Situation Report | covid19.ncdc.gov.ng 12