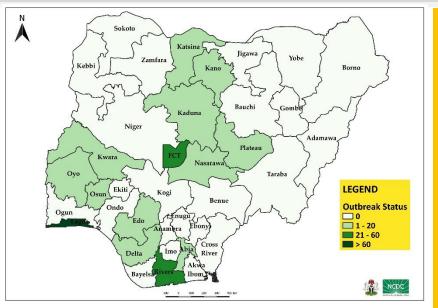

#### DATA AS REPORTED AND ACCURATE BY NCDC AS OF MIDNIGHT 27 TH FEBRUARY 2022

Fig 1. Distribution of cases (Epi Week 08 only)

Fig 2. Distribution of cumulative cases as of Epi Week 08, 2022