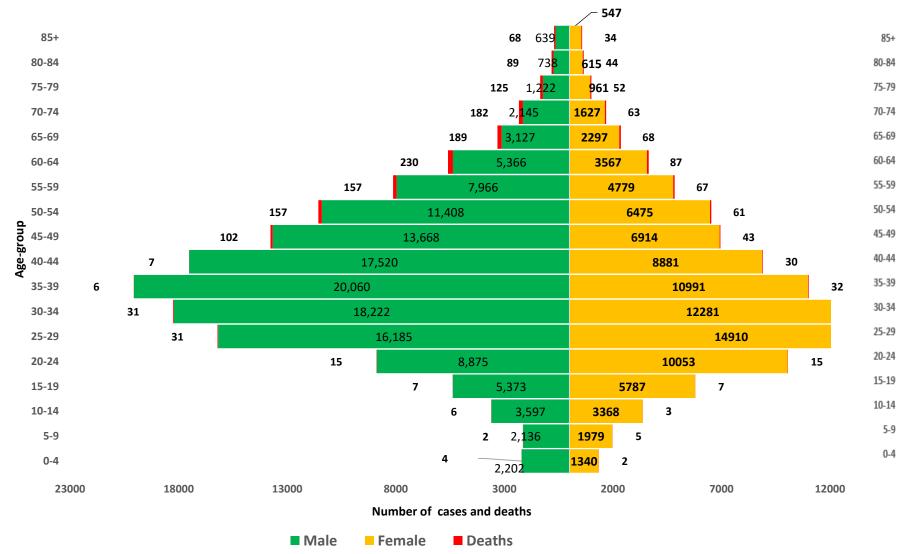

#### AGE-GENDER BREAKDOWN

Figure 9: Age and gender distribution of cases and deaths (WK10, 2020 – WK08, 2022)

NCDC COVID-19 Situation Report | covid19.ncdc.gov.ng 13