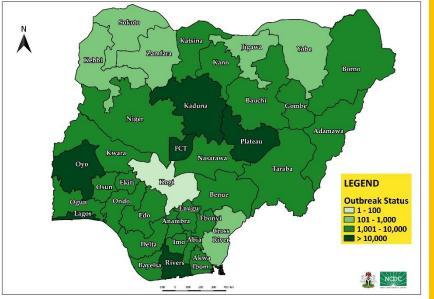

#### DATA AS REPORTED AND ACCURATE BY NCDC AS OF MIDNIGHT 27 TH FEBRUARY 2022

Fig 1. Distribution of cases (Epi Week 08 only)

Fig 2. Distribution of cumulative cases as of Epi Week 08, 2022