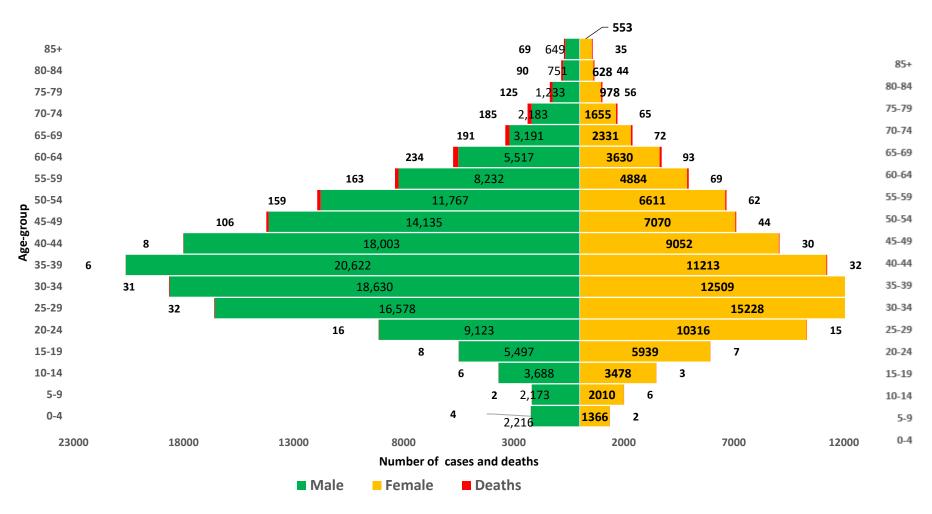

## AGE-GENDER BREAKDOWN

Figure 4: Age and gender distribution of cases and deaths (WK 10, 2020 - WK 52, 2022)