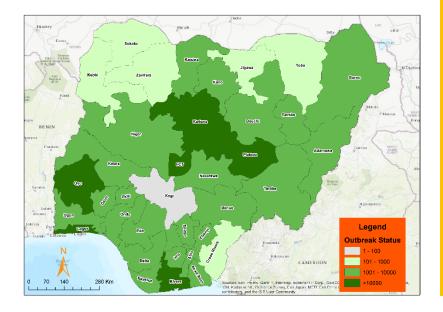

## DATA AS REPORTED AND ACCURATE BY NCDC AS OF MIDNIGHT 12<sup>TH</sup> FEBRUARY 2023

Fig 1. Distribution of cases (Epi Weeks 5 & 6, 2023 only)

Fig 2. Distribution of cumulative cases as of Epi Week 6, 2023