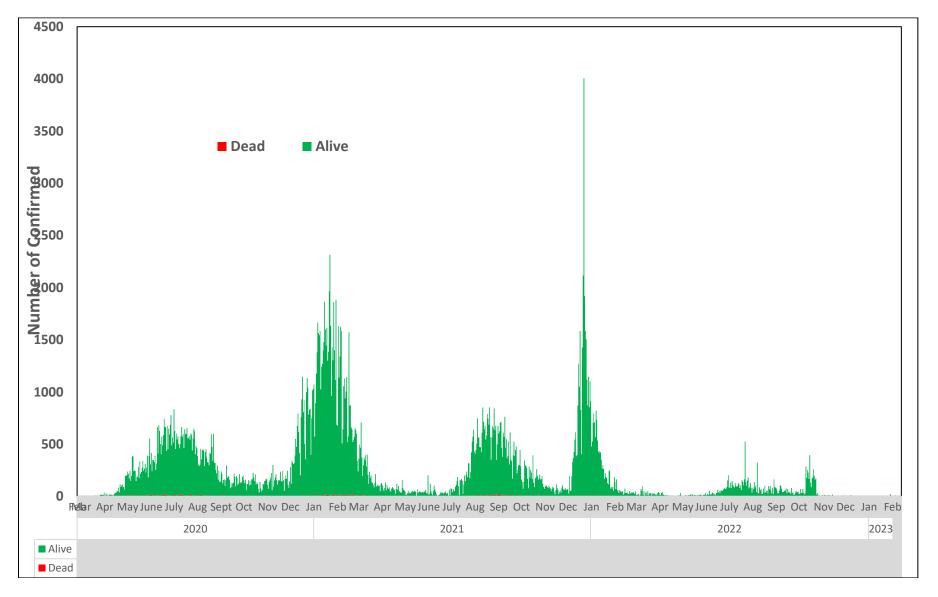

## **DAILY EPICURVE**

Figure 3: Daily epidemic curve of reported confirmed cases as of 12th February 2023