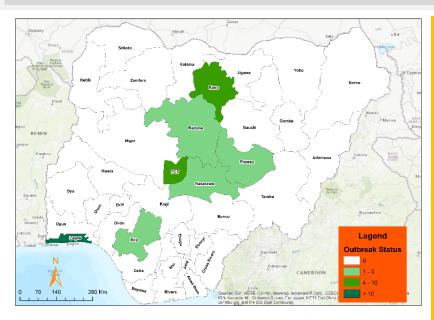

## DATA AS REPORTED AND ACCURATE BY NCDC AS OF MIDNIGHT 12<sup>TH</sup> FEBRUARY 2023

Fig 1. Distribution of cases (Epi Weeks 5 & 6, 2023 only)

Fig 2. Distribution of cumulative cases as of Epi Week 6, 2023