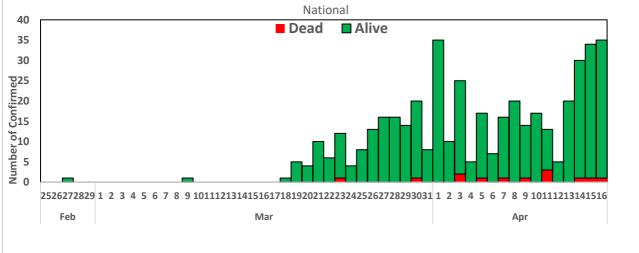

#### **SELECTED CHARTS**

Fig. 3: Daily Epi-Curve of Confirmed Cases (wk9 - wk 16)

Fig. 4: Age-Sex distribution of Confirmed Cases (wk9 – wk16)