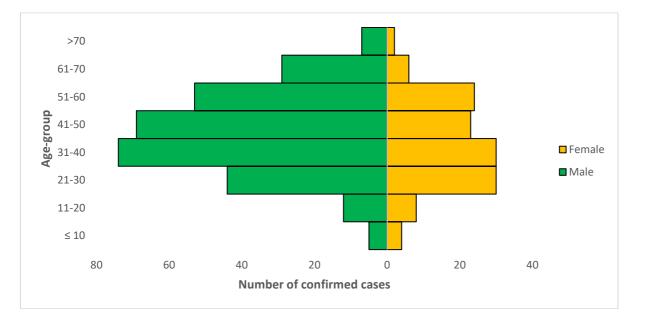

#### **SELECTED CHARTS**

Fig. 3: Daily Epi-Curve of Confirmed Cases (wk9 - wk 16)

Fig. 4: Age-Sex distribution of Confirmed Cases (wk9 – wk16)

CONFIRMED FATALITIES 17 (4) – 3% CFR

**EMOGRAPHICS** 

MALE – 348 (**71**%) FEMALE – 145 (**29**%)

MOST AFFECTED AGE GROUP 31 - 40 (**21%**)

TOTAL NUMBER OF PEOPLE OF INTEREST

9221 (Total) 9062 (98% - Exceeded Follow Up)