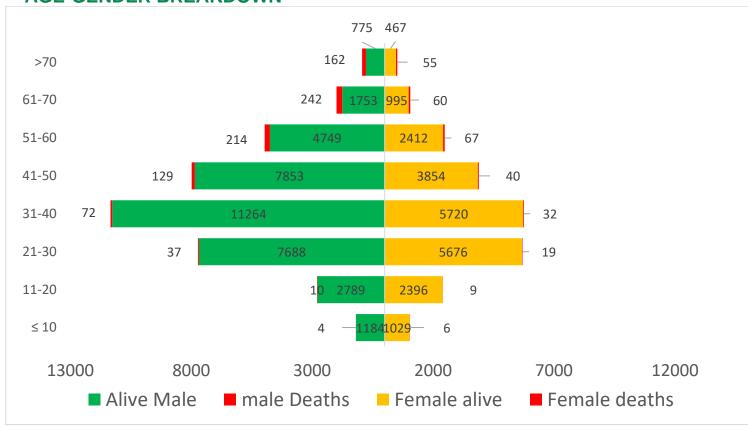

## **AGE-GENDER BREAKDOWN**

**Figure 4:** Chart with age and gender breakdown of cases and deaths (Wks 9 - 47)