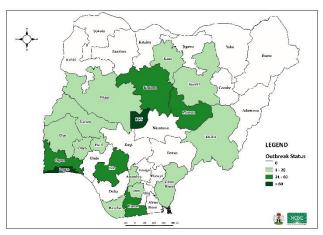

### STATE OF THE NATION

Fig 1. Distribution of cases (Epi Week 47 only)

Fig 2. Distribution of cumulative cases