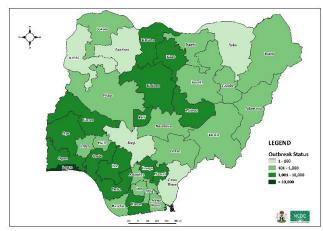

### STATE OF THE NATION

Fig 1. Distribution of cases (Epi Week 47 only)

Fig 2. Distribution of cumulative cases