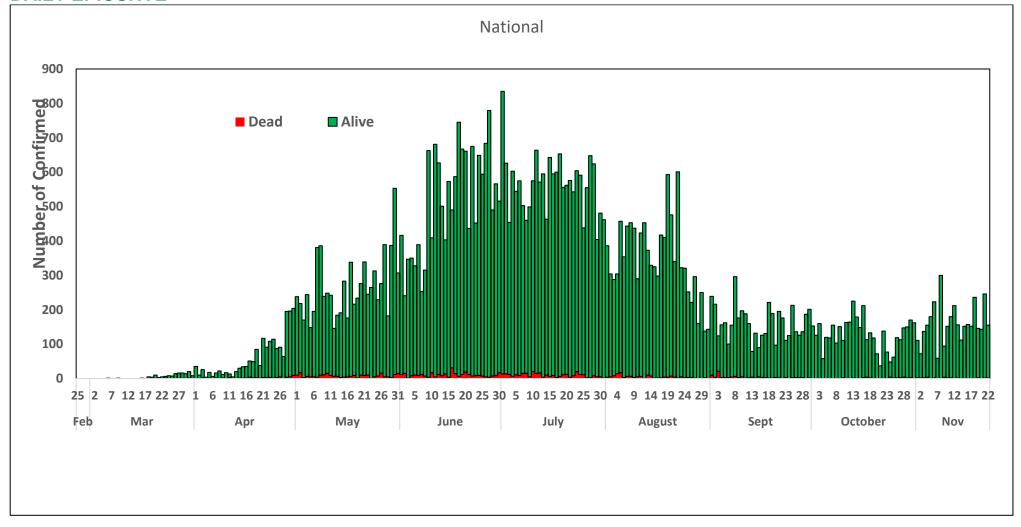

## **DAILY EPICURVE**

Figure 3: Daily epidemic curve of confirmed cases as reported per day