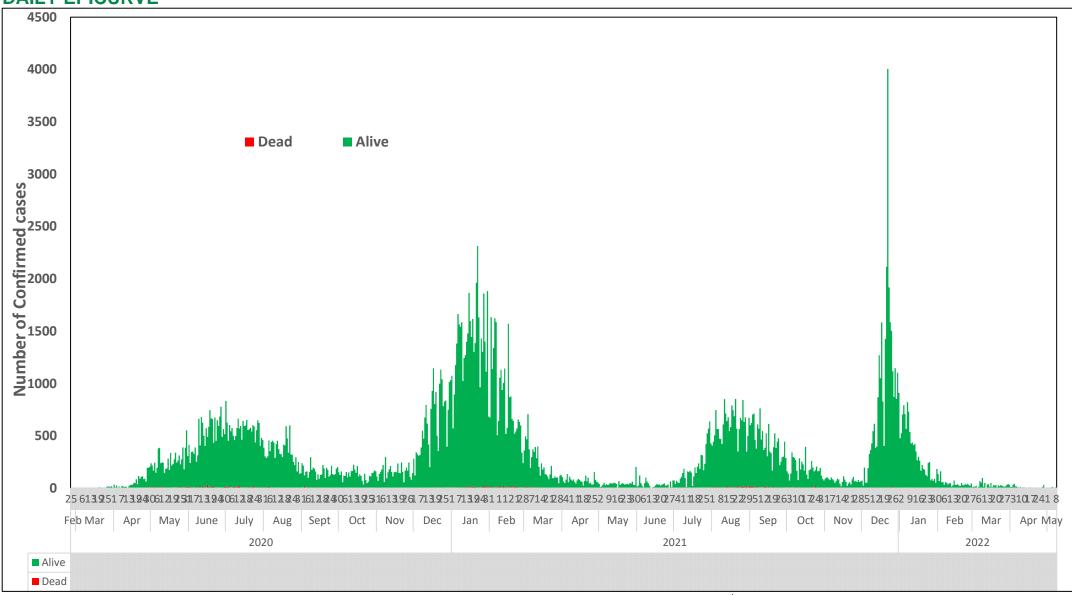

#### **DAILY EPICURVE**

**Figure 5:** Daily epidemic curve of reported confirmed cases as of 8<sup>th</sup> May 2022