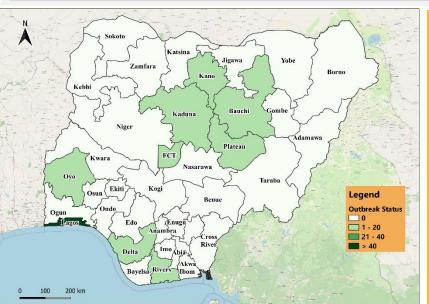

#### DATA AS REPORTED AND ACCURATE BY NCDC AS OF MIDNIGHT 8<sup>TH</sup> MAY 2022

Fig 1. Distribution of cases (Epi Weeks 17&18, 2022 only)

Fig 2. Distribution of cumulative cases as of Epi Weeks 17&18, 2022