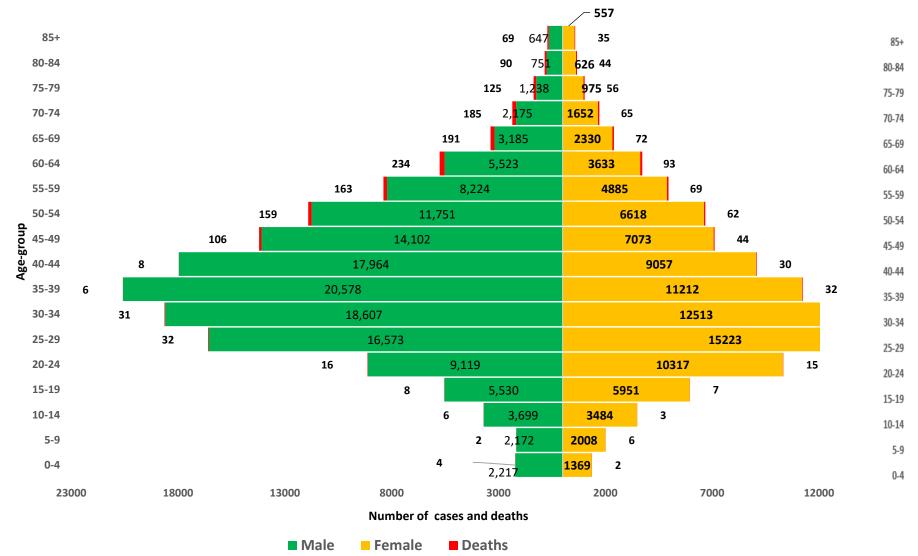

#### AGE-GENDER BREAKDOWN

Figure 9: Age and gender distribution of cases and deaths (WK10, 2020 – WK18, 2022)

13

NCDC COVID-19 Situation Report | covid19.ncdc.gov.ng