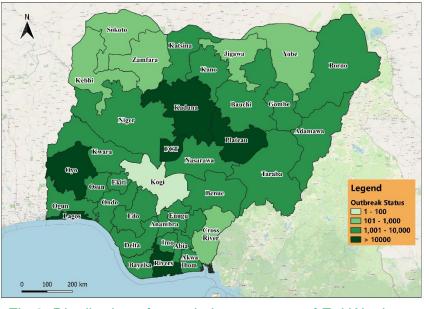

#### DATA AS REPORTED AND ACCURATE BY NCDC AS OF MIDNIGHT 8<sup>TH</sup> MAY 2022

Fig 1. Distribution of cases (Epi Weeks 17&18, 2022 only)

Fig 2. Distribution of cumulative cases as of Epi Weeks 17&18, 2022