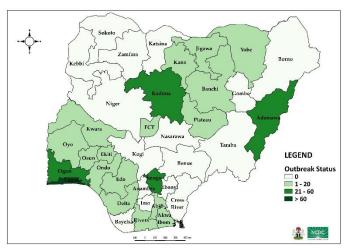

#### DATA AS REPORTED AND ACCURATE BY NCDC AS AT MIDNIGHT 2<sup>ND</sup> MAY 2021

Fig 1. Distribution of cases (Epi Week 17 only)

Fig 2. Distribution of cumulative cases

#### **HIGHLIGHTS**

- In Week 17, the number of new confirmed cases decreased to **462** from **486** reported in week 16. These were reported in **20** states and FCT (Tables 1 & 2).
- In Week 17, the number of discharged cases decreased to **435** from **594** in week 16. These were reported in **13** states and FCT (Tables 1 & 3).
- The number of reported deaths in the last one week was 1 (FCT) (Tables 1 & 4).
- Cumulatively, since the outbreak began in Week 9, 2020 there have been 165,181 confirmed cases and 2,063 deaths reported with a case fatality rate (CFR) of 1.2% (Tables 1 & 4).
- In Week 17, the number of in-bound international travellers at Nigerian airports was 13,759 compared with 13,688 in Week 16.
- In Week 17, the number of international travellers with a positive result was **44** compared to **28** from week 16.
- Globally, the count for confirmed COVID-19 cases is **152,534,452** with **3,198,528 deaths** resulting in a case fatality rate of **2.1%**.