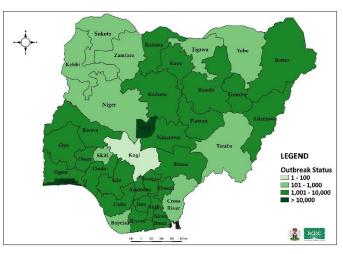

#### DATA AS REPORTED AND ACCURATE BY NCDC AS AT MIDNIGHT 2<sup>ND</sup> MAY 2021

Fig 1. Distribution of cases (Epi Week 17 only)

Fig 2. Distribution of cumulative cases

#### **HIGHLIGHTS**

- In Week 17, the number of new confirmed cases decreased to **462** from **486** reported in week 16. These were reported in **20** states and FCT (Tables 1 & 2).
- In Week 17, the number of discharged cases decreased to **435** from **594** in week 16. These were reported in **13** states and FCT (Tables 1 & 3).
- The number of reported deaths in the last one week was 1 (FCT) (Tables 1 & 4).
- Cumulatively, since the outbreak began in Week 9, 2020 there have been 165,181 confirmed cases and 2,063 deaths reported with a case fatality rate (CFR) of 1.2% (Tables 1 & 4).
- In Week 17, the number of in-bound international travellers at Nigerian airports was 13,759 compared with 13,688 in Week 16.
- In Week 17, the number of international travellers with a positive result was **44** compared to **28** from week 16.
- Globally, the count for confirmed COVID-19 cases is **152,534,452** with **3,198,528 deaths** resulting in a case fatality rate of **2.1%**.