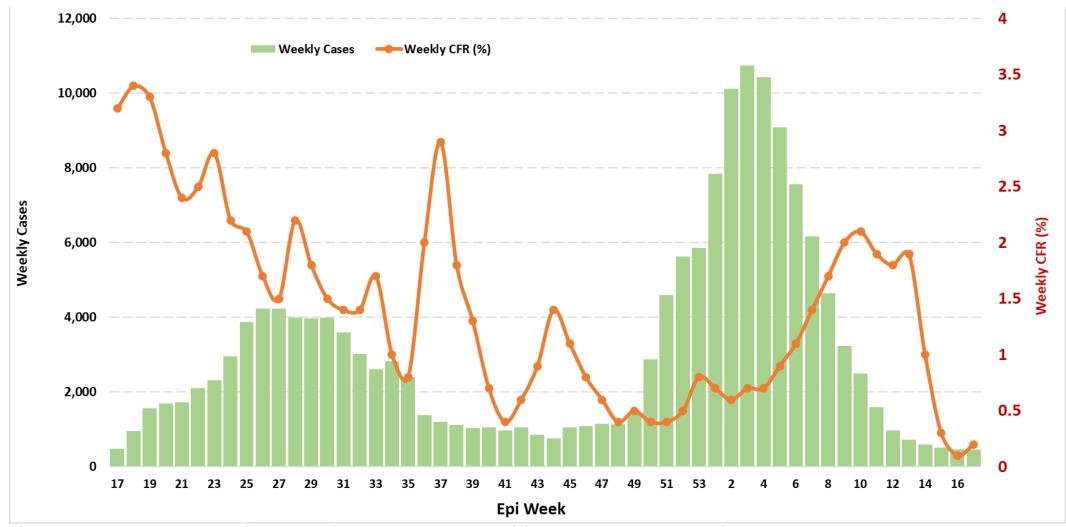

#### SELECTED CHARTS: FATALITY TRENDS CASE FATALITY RATIO

Trends in COVID-19 Weekly Cases and Weekly CFR (%) (2 wk moving avg) from week 17, 2020 to week 17, 2021

Figure 6: Trends in weekly case fatality ratio (2 weeks moving average) (WK17, 2020 – WK17, 2021)