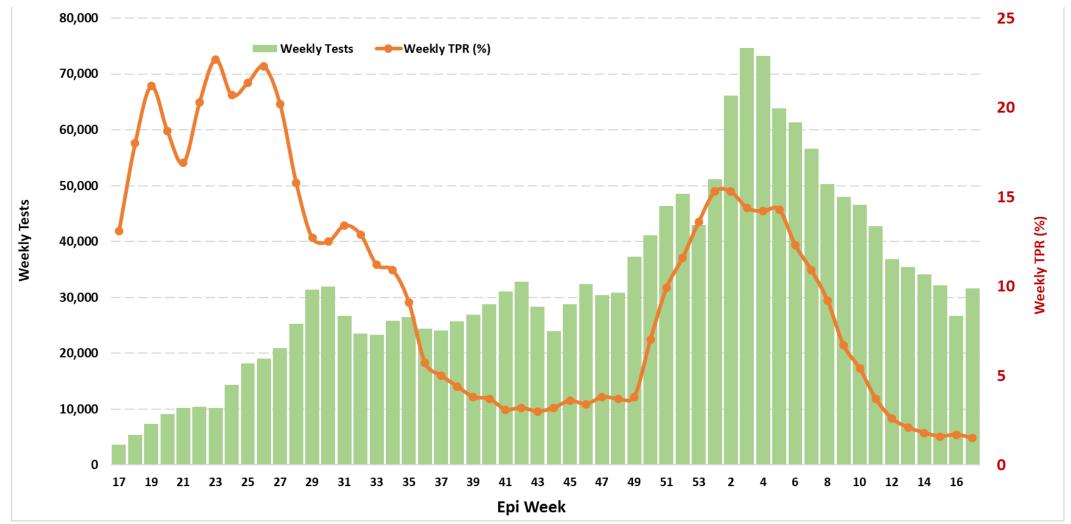

## WEEKLY EPICURVE WITH TESTS AND TEST POSITIVITY RATIO (TPR)

Trends in COVID-19 Weekly Tests and Weekly TPR (%) (2 wk moving avg) from week 17, 2020 to week 17, 2021

Figure 5: Trends in Weekly TPR (%) (2 weeks moving average) (WK17, 2020 – WK17, 2021). This is based on PCR results only