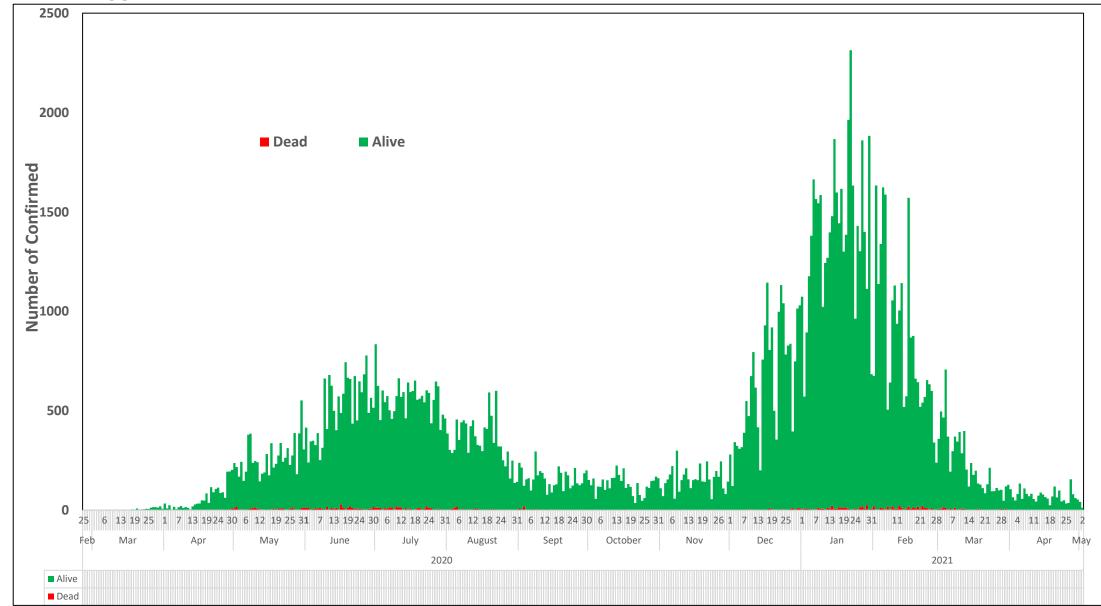

## **DAILY EPICURVE**

Figure 3: Daily epidemic curve of confirmed cases as reported per day as of 2<sup>nd</sup> May 2021