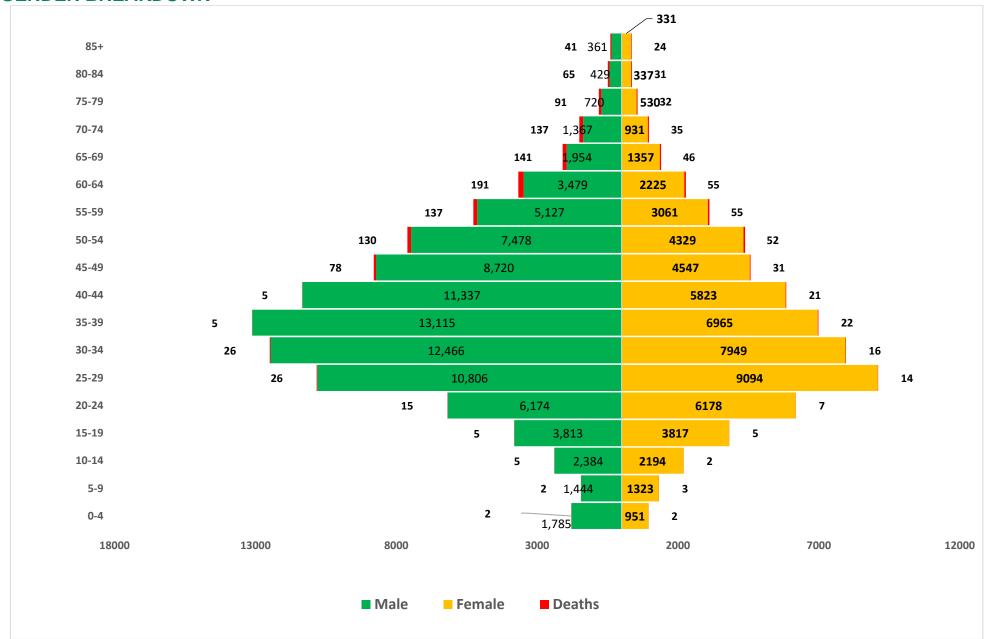

#### AGE-GENDER BREAKDOWN

Figure 7: Chart with age and gender breakdown of cases and deaths (WK10, 2020 – WK17, 2021)