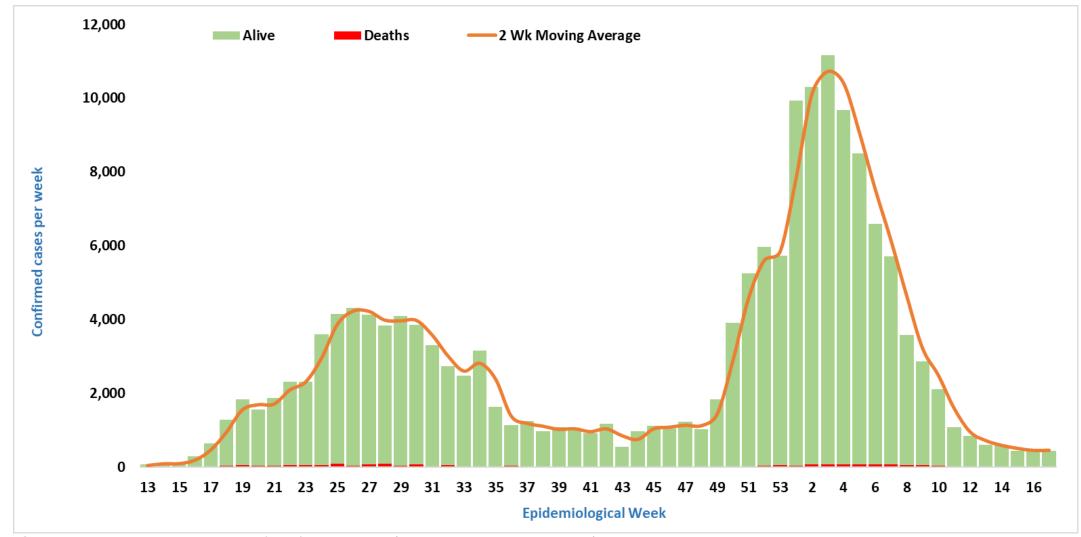

#### **WEEKLY EPICURVE**

Figure 4: Weekly epidemic curve of confirmed cases (WK13, 2020 – WK17, 2021) as reported per week